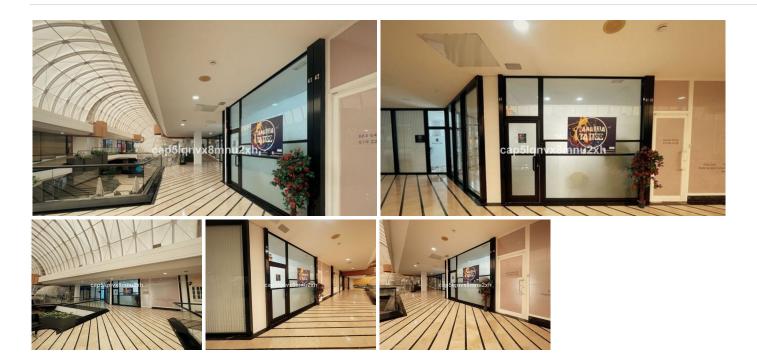

## COMMERCIAL 1 BEDROOM BATHROOMS IN MARBELLA

Marbella

REF# BEMR4991329 €150,000

BEDS BATHS BUILT

1 34 m<sup>2</sup>

Business, Marbella, Costa del Sol. 1 Bedroom, 0 Bathrooms, Built 44 m².

Setting: Commercial Area, Beachside, Close To Shops, Close To Sea.

Condition: Good.

Spacious and Versatile Office Spaces for Sale in Puerto Banús, Marbella

Size: 44 square meters Sale Price: €150,000

Currently rented at €1,200 per month

This larger office space is ideal for growing businesses or those requiring additional room for meetings, client interactions, or collaborative work. With ample natural light and proximity to the vibrant beachside atmosphere, this space is perfect for establishing a strong presence in Puerto Banús.

This office presents a unique opportunity to secure a foothold in one of the most sought-after commercial areas on the Costa del Sol. Given the high demand in this location, these properties are expected to +34 952 939 460 · info@bromleyestatesmarbella.com Urbanizacion El Rosario, CN340, Km 188, Marbella, Malaga 29603