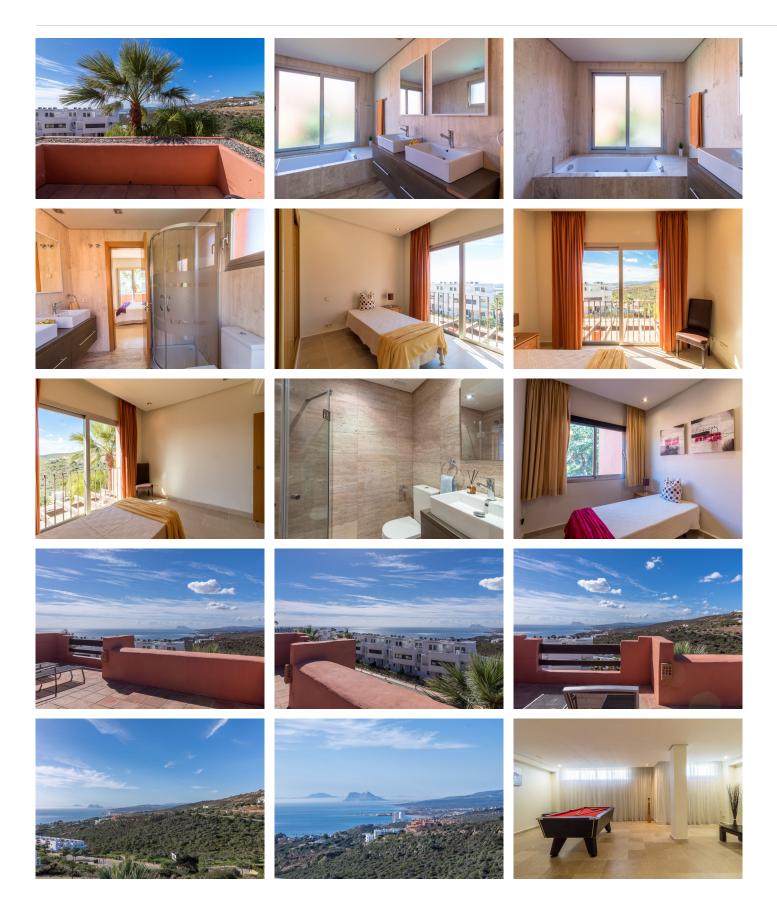

This beautiful home offers 3 bedrooms, 2 bathrooms (1 en-suite), a guest toilet, a fully equipped kitchen, a spacious living/dining area, storage room, laundry room, and a generous basement that could easily be converted into two additional bedrooms. Multiple terraces provide breathtaking sea and mountain views, allowing you to bask in the sun all day long. The property also includes private parking for two cars right in front.

Nestled within a gated residential complex designed by the renowned architect Melvin Villarroel, celebrated worldwide for his luxury developments. The complex resembles a tropical garden and offers residents an array of comforts, including three pools, security, and a prime location with stunning views of Gibraltar, the African coast, and Sotogrande.

Situated in a peaceful area, yet only a short drive away from La Duquesa and the prestigious Sotogrande, replete with its marina, upscale restaurants, boutiques, and renowned pelf courses. Additionally various +34 952 939 460 info@bromleyestatesmarbella.com Urbanizacion Errosario, CN340, Km 188, Marbella, Malaga 29603