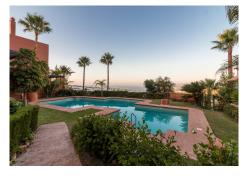

# TOWNHOUSE 4 BEDROOMS 2.5 BATHROOMS IN MANILVA

Manilya

REF# BEMR4991332 €405,000

| BEDS | BATHS | BUILT  | TERRACE |
|------|-------|--------|---------|
| 4    | 2.5   | 228 m² | 90 m²   |

Fantastic corner townhouse with unbeatable views in Bahia de las Rocas.

Nestled within a gated residential complex designed by the renowned architect Melvin Villarroel, celebrated worldwide for his luxury developments. The complex resembles a tropical garden and offers residents an array of comforts, including three pools, security, and a prime location with stunning views of Gibraltar, the African coast, and Sotogrande.