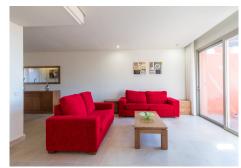

# TOWNHOUSE 4 BEDROOMS 2.5 BATHROOMS IN MANILVA

Manilya

REF# BEMR4991332 €405,000

| BEDS | BATHS | BUILT  | TERRACE |
|------|-------|--------|---------|
| 4    | 2.5   | 228 m² | 90 m²   |

Fantastic corner townhouse with unbeatable views in Bahia de las Rocas.

This beautiful home offers 3 bedrooms, 2 bathrooms (1 en-suite), a guest toilet, a fully equipped kitchen, a spacious living/dining area, storage room, laundry room, and a generous basement that could easily be converted into two additional bedrooms. Multiple terraces provide breathtaking sea and mountain views, allowing you to bask in the sun all day long. The property also includes private parking for two cars right in front.