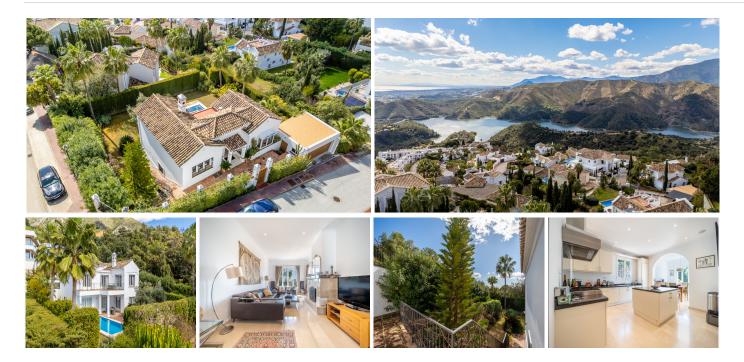

#### HOUSE 4 BEDROOMS 3.5 BATHROOMS IN ISTAN

!stan

REF# BEMR4991473 €1,550,000

| BEDS | BATHS | BUILT  | PLOT               | TERRACE |
|------|-------|--------|--------------------|---------|
| 4    | 3.5   | 240 m² | 900 m <sup>2</sup> | 100 m²  |

Discover this stunning 4-bedroom villa in the exclusive Sierra Blanca Country Club, a prestigious gated community offering security, privacy, and panoramic views of Istan Lake, the Mediterranean Sea, Gibraltar, and even the African coastline. Prime Location – Set in a secure, tranquil setting, yet just a short drive from Marbella and Puerto Banús. Spacious & Elegant Design. On the main Level: elegant entrance hall leading to a bright and spacious living area, master suite with a private en-suite bathroom, sunny terrace with panoramic view. Lower Level: Expansive 'live-in' kitchen, ideal for family gatherings and cooking, two beautifully bedrooms sharing a bathroom, fourth bedroom, perfect for guests or staff, huge game room, ideal for entertainment and leisure, laundry room & ample storage space, Secure entrance courtyard ensuring privacy and safety. Nice garden with private pool. Exclusive gated community with 24/7 security. Whether you're seeking a permanent residence, a holiday retreat, or an investment property, this is an opportunity not to be missed!