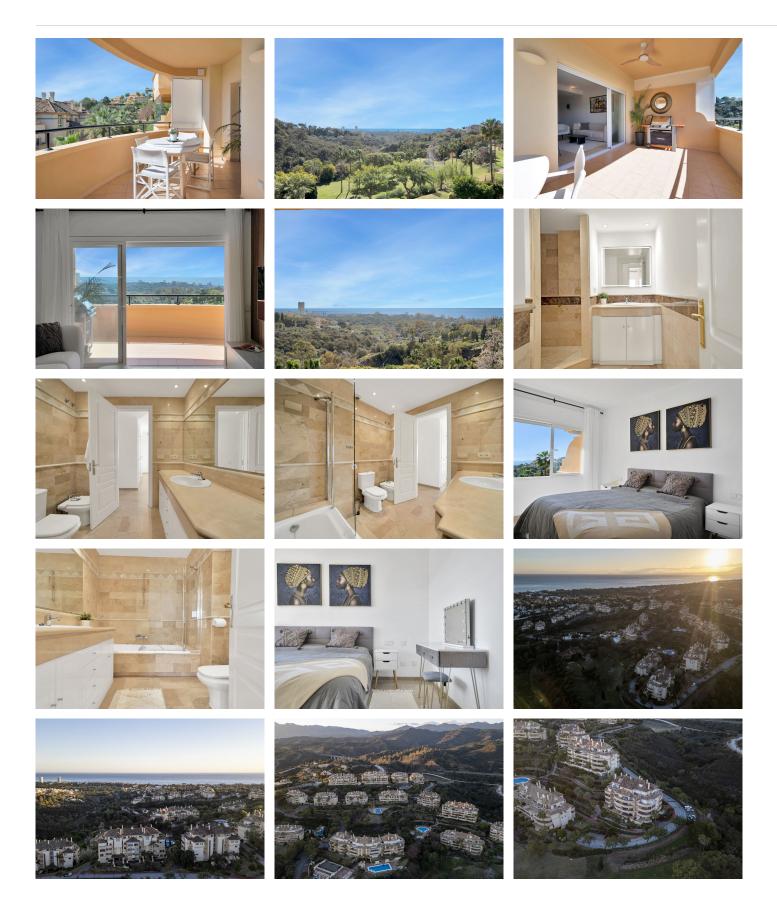

# MIDDLE FLOOR APARTMENT 2 BEDROOMS 2 BATHROOMS IN ELVIRIA

Elviria

REF# BEMR4991629 €595,000

| BEDS | BATHS | BUILT | TERRACE |
|------|-------|-------|---------|
| 2    | 2     | 86 m² | 18 m²   |

Located in the sought-after Elviria Hills community, this well-positioned 2-bedroom, 2-bathroom apartment offers stunning panoramic sea views and a full south-facing orientation. Situated in one of the best blocks of the development, this home provides a bright and inviting living space with a spacious terrace to enjoy the Mediterranean scenery.

The interior features a modern and stylish design with an open-plan layout, making it perfect for both everyday living and entertaining. The highlight of the property is its generous terrace, offering breathtaking sea views from its elevated position within the community.

Residents of Elviria Hills benefit from excellent amenities, including a golf course, a communal swimming pool, and the renowned Michelin-starred restaurant "El Lago." The property also comes with a secure underground garage and additional storage space for convenience.