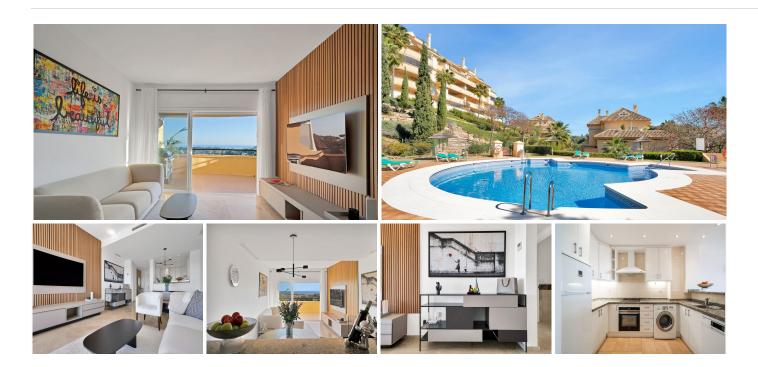

# MIDDLE FLOOR APARTMENT 2 BEDROOMS 2 BATHROOMS IN ELVIRIA

Elviria

REF# BEMR4991629 €595,000

| BEDS | BATHS | BUILT | TERRACE |
|------|-------|-------|---------|
| 2    | 2     | 86 m² | 18 m²   |

Located in the sought-after Elviria Hills community, this well-positioned 2-bedroom, 2-bathroom apartment offers stunning panoramic sea views and a full south-facing orientation. Situated in one of the best blocks of the development, this home provides a bright and inviting living space with a spacious terrace to enjoy the Mediterranean scenery.

The interior features a modern and stylish design with an open-plan layout, making it perfect for both everyday living and entertaining. The highlight of the property is its generous terrace, offering breathtaking sea views from its elevated position within the community.

Residents of Elviria Hills benefit from excellent amenities, including a golf course, a communal swimming pool, and the renowned Michelin-starred restaurant "El Lago." The property also comes with a secure underground garage and additional storage space for convenience.