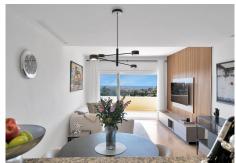

# MIDDLE FLOOR APARTMENT 2 BEDROOMS 2 BATHROOMS IN ELVIRIA

Elviria

REF# BEMR4991629 €595,000

| BEDS | BATHS | BUILT | TERRACE |
|------|-------|-------|---------|
| 2    | 2     | 86 m² | 18 m²   |

Located in the sought-after Elviria Hills community, this well-positioned 2-bedroom, 2-bathroom apartment offers stunning panoramic sea views and a full south-facing orientation. Situated in one of the best blocks of the development, this home provides a bright and inviting living space with a spacious terrace to enjoy the Mediterranean scenery.

The interior features a modern and stylish design with an open-plan layout, making it perfect for both everyday living and entertaining. The highlight of the property is its generous terrace, offering breathtaking sea views from its elevated position within the community.