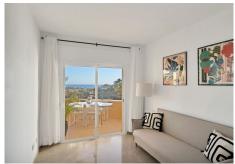

# MIDDLE FLOOR APARTMENT 2 BEDROOMS 2 BATHROOMS IN ELVIRIA

Elviria

REF# BEMR4991629 €595,000

| BEDS | BATHS | BUILT | TERRACE |
|------|-------|-------|---------|
| 2    | 2     | 86 m² | 18 m²   |

Located in the sought-after Elviria Hills community, this well-positioned 2-bedroom, 2-bathroom apartment offers stunning panoramic sea views and a full south-facing orientation. Situated in one of the best blocks of the development, this home provides a bright and inviting living space with a spacious terrace to enjoy the Mediterranean scenery.

The interior features a modern and stylish design with an open-plan layout, making it perfect for both everyday living and entertaining. The highlight of the property is its generous terrace, offering breathtaking sea views from its elevated position within the community.