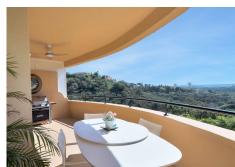

# MIDDLE FLOOR APARTMENT 2 BEDROOMS 2 BATHROOMS IN ELVIRIA

Elviria

REF# BEMR4991629 €595,000

| BEDS | BATHS | BUILT | TERRACE |
|------|-------|-------|---------|
| 2    | 2     | 86 m² | 18 m²   |

Located in the sought-after Elviria Hills community, this well-positioned 2-bedroom, 2-bathroom apartment offers stunning panoramic sea views and a full south-facing orientation. Situated in one of the best blocks of the development, this home provides a bright and inviting living space with a spacious terrace to enjoy the Mediterranean scenery.

The interior features a modern and stylish design with an open-plan layout, making it perfect for both everyday living and entertaining. The highlight of the property is its generous terrace, offering breathtaking sea views from its elevated position within the community.