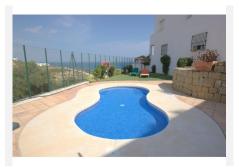

## REF# BEMR4991713 €349,000

| BEDS | BATHS | BUILT  | TERRACE |
|------|-------|--------|---------|
| 3    | 3     | 140 m² | 65 m²   |

This is a sought-after gated community in Casares Costa, where breathtaking sea views and tranquil surroundings create the perfect coastal retreat. This spacious 3-bedroom duplex penthouse is a dream home for those seeking luxury, comfort, and endless sunshine. As you step into the entrance hall, you're greeted by an open-plan living area filled with natural light. The patio doors lead to a south-facing terrace, where you can soak up stunning views of the Bay of Casares. The modern kitchen is fully equipped, and this level also features a large bedroom, a stylish bathroom, and ample storage space. Ascend the elegant marble staircase to the mid-level, where you'll find two generously sized bedrooms, each with their own ensuite bathroom and private terrace—ideal for morning coffee or evening sunsets. There is an expansive rooftop solarium on the upper level, offering panoramic coastal views—your private paradise for sunbathing, entertaining, or simply unwinding under the Spanish sky. This beautiful home also boasts marble flooring, sold furnished, and an underground parking bay. With stunning communal pool and lush landscaped gardens, this is an ideal investment for holidays, rentals, or permanent living. Don't miss this opportunity—your dream coastal escape awaits!