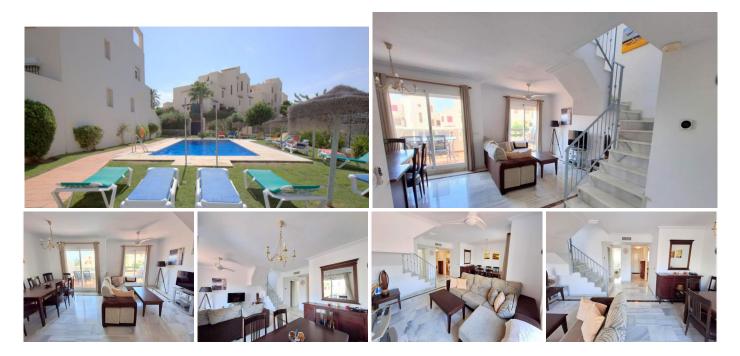

## REF# BEMR4991713 €349,000

| BEDS | BATHS | BUILT  | TERRACE |
|------|-------|--------|---------|
| 3    | 3     | 140 m² | 65 m²   |

This is a sought-after gated community in Casares Costa, where breathtaking sea views and tranquil surroundings create the perfect coastal retreat. This spacious 3-bedroom duplex penthouse is a dream home for those seeking luxury, comfort, and endless sunshine. As you step into the entrance hall, you're greeted by an open-plan living area filled with natural light. The patio doors lead to a south-facing terrace, where you can soak up stunning views of the Bay of Casares. The modern kitchen is fully equipped, and this level also features a large bedroom, a stylish bathroom, and ample storage space. Ascend the elegant marble staircase to the mid-level, where you'll find two generously sized bedrooms, each with their own ensuite bathroom and private terrace—ideal for morning coffee or evening sunsets. There is an expansive rooftop solarium on the upper level, offering panoramic coastal views—your private paradise for sunbathing, entertaining, or simply unwinding under the Spanish sky. This beautiful home also boasts marble flooring, sold furnished, and an underground parking bay. With stunning communal pool and lush landscaped gardens, this is an ideal investment for holidays, rentals, or permanent living. Don't miss this opportunity—your dream coastal escape awaits!