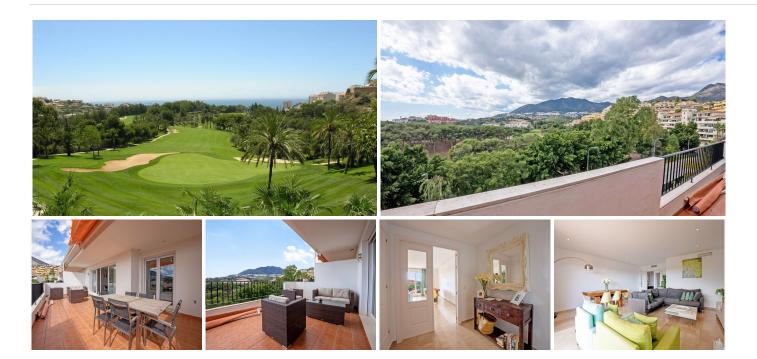

## PENTHOUSE APARTMENT 3 BEDROOMS 3 BATHROOMS IN TORREQUEBRADA

Torrequebrada

REF# BEMR4991722 €565,000

| BEDS | BATHS | BUILT  | TERRACE |
|------|-------|--------|---------|
| 3    | 3     | 157 m² | 35 m²   |

We are proud to present this stunning frontline golf apartment in the prestigious Torrequebrada Golf Resort. Offering an exceptional lifestyle, this sought-after community boasts multiple amenities, including four swimming pools, a ping pong tables, concierge service, and close proximity to the renowned golf course. A variety of bars, restaurants, and some of the Costa del Sol's finest beaches are also just moments away.

Spacious and versatile, the apartment is ideal for full-time residential living, just as many current residents enjoy, or as a generous holiday retreat for the whole family. The open-plan lounge and dining area, modern in design, seamlessly extends onto a magnificent 35m² terrace, where breathtaking views await.

The sleek, open-plan kitchen overlooks the pool and landscaped gardens, adding to the home's charm.

All three bedrooms are generously sized and feature fitted wardrobes, while the master suite includes a luxurious en-suite bathroom with both a shower and a bathtub. The master bedroom also enjoys direct

## **BROMLEY ESTATES**

. Marbella.

access to the terrace, allowing you to enjoy the views with ease.

Adding to its convenience, the property includes two underground parking spaces and two storage rooms. From the garage, direct lift access takes you straight to your front door. With only one other apartment sharing the floor, the entrance feels private and exclusive.