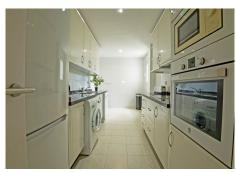

The sleek, open-plan kitchen overlooks the pool and landscaped gardens, adding to the home's charm.

All three bedrooms are generously sized and feature fitted wardrobes, while the master suite includes a luxurious en-suite bathroom with both a shower and a bathtub. The master bedroom also enjoys direct