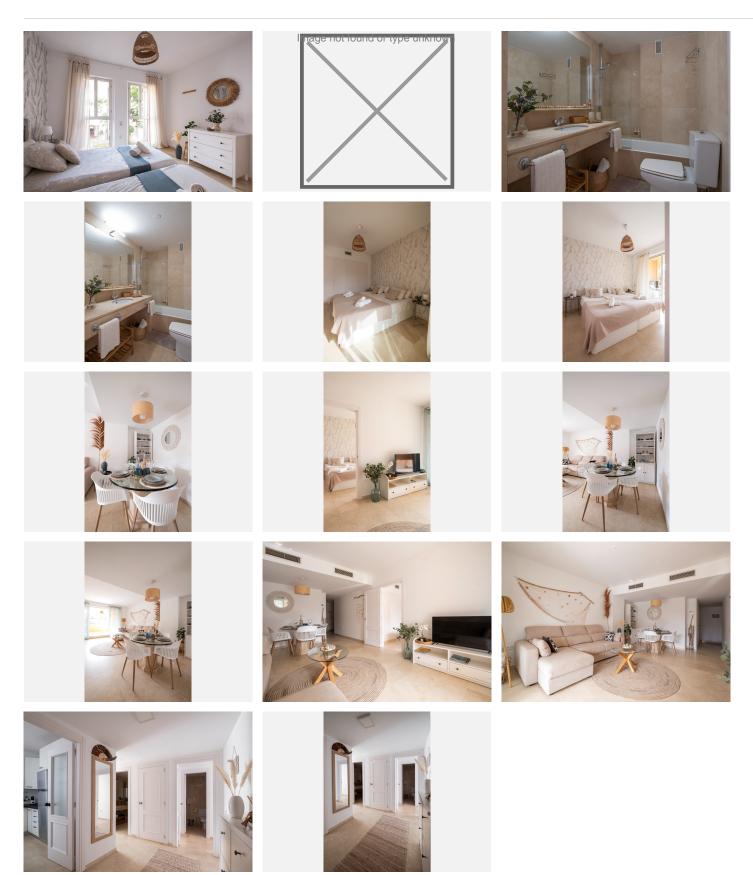

The master bedroom features an en-suite bathroom, offering the perfect retreat, while both bedrooms are equipped with fitted wardrobes for added convenience. The separate kitchen is fully equipped with top-of-the-line appliances, including a dishwasher, washer, dryer, fridge, oven, and ceramic hob—ideal for those who love to cook and entertain.