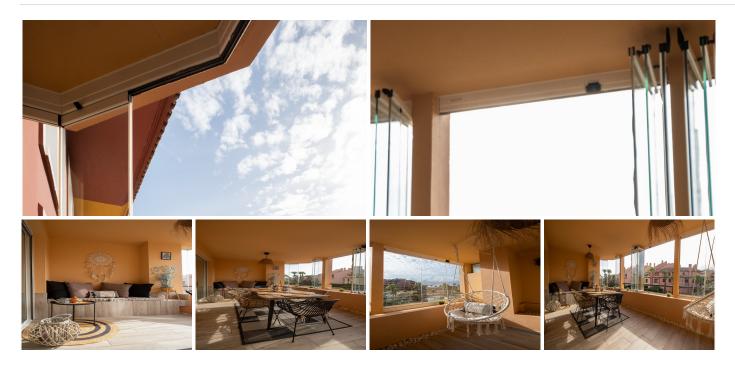

Step out onto the 25 m<sup>2</sup> glazed terrace to enjoy breathtaking views of the canals and port. South-facing, it enjoys sunlight all day, creating a warm and inviting atmosphere for outdoor living. Whether it's a morning coffee or a sunset drink, this terrace is your perfect oasis.

Key Features:

- 2 Bedrooms, 2 Bathrooms
- En-suite Bathroom with Master Bedroom
- 25 m<sup>2</sup> Private Terrace with Canal and Port Views
- Recently Renovated with Marble Flooring
- Fully Equipped Kitchen
- Air Conditioning and Heating
- Underground Parking and Storage Unit
- Walking Distance to the Beach and Restaurants
- South-Facing with All-Day Sun