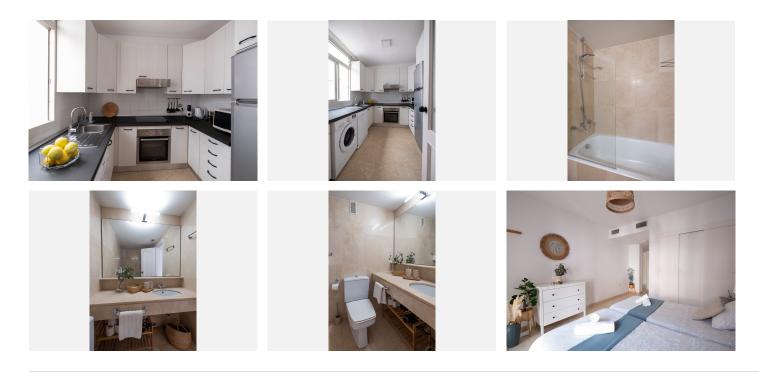

The master bedroom features an en-suite bathroom, offering the perfect retreat, while both bedrooms are equipped with fitted wardrobes for added convenience. The separate kitchen is fully equipped with top-of-the-line appliances, including a dishwasher, washer, dryer, fridge, oven, and ceramic hob—ideal for those who love to cook and entertain.