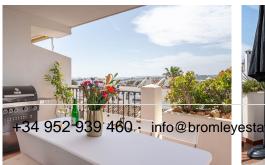

This fully refurbished apartment enjoys a great location, within walking distance to all amenities and only 1.5km from the beach. This duplex apartment perfectly blends comfort, convenience, and natural beauty and boasts breathtaking panoramic mountain views. Within walking distance, you'll find supermarkets, restaurants, pharmacies, schools, and other essential services. The apartment features expansive terraces on both levels, with a west-facing orientation that allows you to soak in the afternoon sun and stunning sunset views. A spacious patio provides a perfect spot to enjoy the morning sun, while the community pool invites you to relax in any season. Inside, a cozy fireplace in the living room creates a warm and inviting atmosphere during winter, and a private Finnish sauna offers the ultimate wellness retreat. The home's charming Andalusian style seamlessly combines traditional elegance with modern functionality, while its townhouse-style layout delivers a perfect family home or holiday residence the heart of Los Pacos. Additionally, underground parking and outdoor communal parking provide convenient vehicle storage options. The layout is thoughtfully designed for both comfort and versatility. The upper level, which serves as the main entry, includes one bedroom, an open-plan kitchen and living area, a private terrace with +34 952 939 460 · info@bromleyestatesmarbella.com Urbanizacion El Rosario, CN340, Km 188, Marbella,