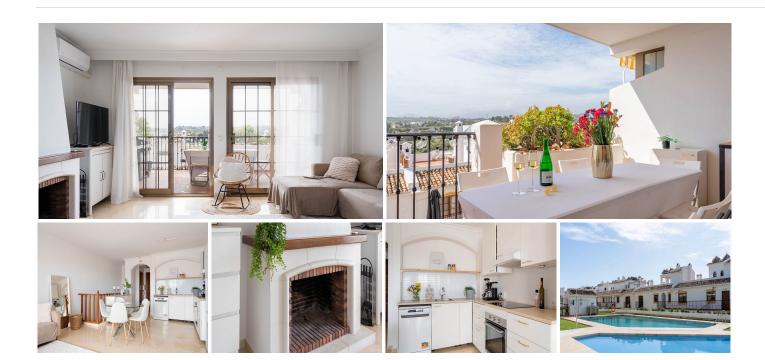

This fully refurbished apartment enjoys a great location, within walking distance to all amenities and only 1.5km from the beach. This duplex apartment perfectly blends comfort, convenience, and natural beauty and boasts breathtaking panoramic mountain views. Within walking distance, you'll find supermarkets, restaurants, pharmacies, schools, and other essential services. The apartment features expansive terraces on both levels, with a west-facing orientation that allows you to soak in the afternoon sun and stunning sunset views. A spacious patio provides a perfect spot to enjoy the morning sun, while the community pool invites you to relax in any season. Inside, a cozy fireplace in the living room creates a warm and inviting atmosphere during winter, and a private Finnish sauna offers the ultimate wellness retreat. The home's charming Andalusian style seamlessly combines traditional elegance with modern functionality, while its townhouse-style layout delivers a perfect family home or holiday residence the heart of Los Pacos. Additionally, underground parking and outdoor communal parking provide convenient vehicle storage options. The layout is thoughtfully designed for both comfort and versatility. The upper level, which serves as the main entry, includes one bedroom, an open-plan kitchen and living area, a private terrace with +34 952 939 460 · info@bromleyestatesmarbella.com Urbanizacion El Rosario, CN340, Km 188, Marbella,

## **BROMLEY ESTATES**

Marbella

stunning views, and a toilet. The lower level features a spacious bedroom with built-in wardrobes that opens onto an interior patio, as well as a lounge area that can be used as an additional bedroom or office. Two more bedrooms provide ample space for family or guests, while direct access to a large terrace enhances the outdoor living experience. This level also includes a fully equipped bathroom and a private sauna. Situated in an unbeatable location, this apartment is just 1.5 km from the beach, with the nearest supermarket only 300 meters away. Families will appreciate the proximity to schools, with one just 500 meters away and a Finnish school within 800 meters. Sports enthusiasts will enjoy having padel and tennis courts only 500 meters from the property, while two charming parks within 200 meters and a dedicated dog park just 450 meters away provide fantastic outdoor spaces for recreation. This property is the perfect home for families, offering easy access to essential services while being surrounded by nature and tranquility.