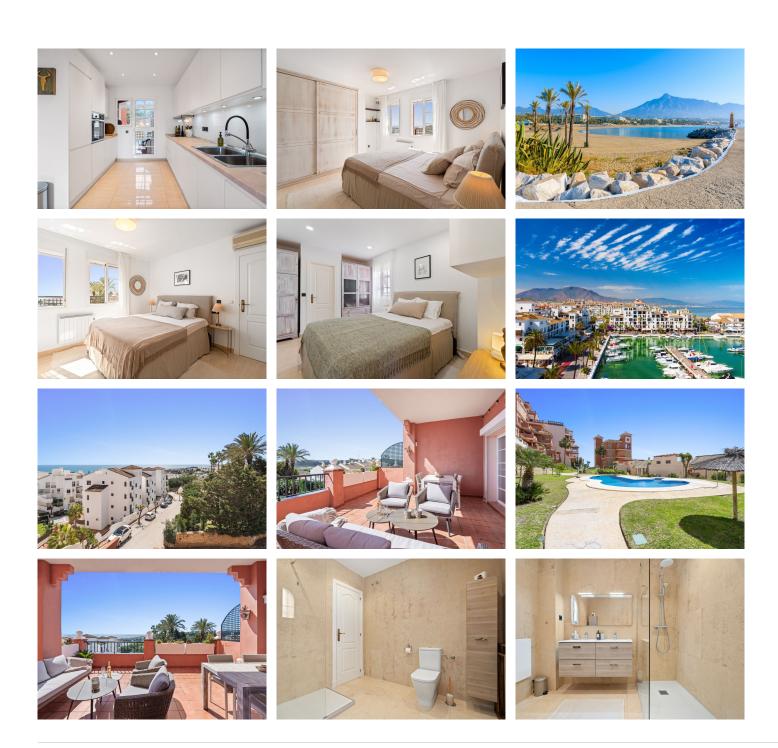

Spacious and sunny dream home with stunning views!

Located in a secure, gated development in Puerto de la Duquesa with its vibrant marina and beautiful beaches, this beautifully presented first-floor apartment offers the perfect blend of comfort, convenience, and breathtaking surroundings.

Step into a bright and spacious home featuring an open-plan living area with a modern, renovated kitchen, ideal for entertaining or simply enjoying the Mediterranean lifestyle. The generous living room opens onto a large southwest-facing terrace, where you can relax and take in stunning panoramic sea views.

The apartment boasts two well-sized bedrooms, both with en-suite bathrooms, as well as a separate storage room for added convenience. Additional features include a private underground parking space, a lift in the building, and access to a beautiful communal pool set within lush, mature gardens.