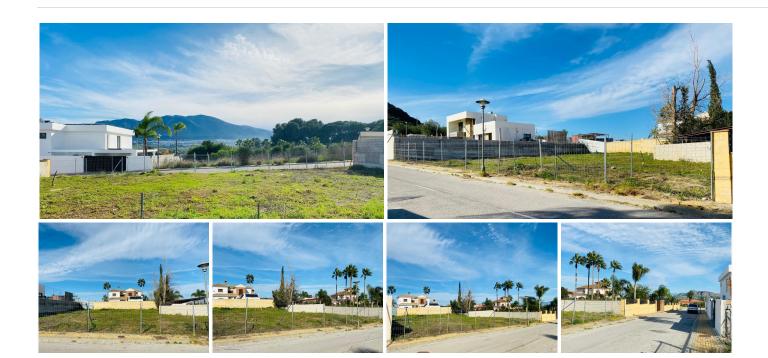

# RESIDENTIAL PLOT BEDROOMS BATHROOMS IN ALHAURIN EL GRANDE

Alhaurin el Grande

REF# BEMR4992493 €123,000

BEDS BATHS BUILT PLOT m<sup>2</sup> 811 m<sup>2</sup>

Flat Urban Plot for Sale in Urbanization Sierra Gorda (Coín – Alhaurín el Grande)

Plot of 811 m<sup>2</sup>, completely flat, and with southern orientation, ideal for construction. It offers views of the countryside and mountains in a quiet and private area.