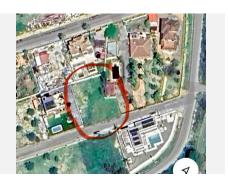

# RESIDENTIAL PLOT BEDROOMS BATHROOMS IN ALHAURIN EL GRANDE

Alhaurin el Grande

REF# BEMR4992493 €123,000

BEDS BATHS BUILT PLOT m<sup>2</sup> 811 m<sup>2</sup>

Flat Urban Plot for Sale in Urbanization Sierra Gorda (Coín – Alhaurín el Grande)

Plot of 811 m<sup>2</sup>, completely flat, and with southern orientation, ideal for construction. It offers views of the countryside and mountains in a quiet and private area.