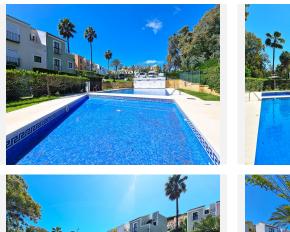

## MAGNIFICENT 3-BEDROOM TOWNHOUSE IN CASARES COSTA

The property is located in a beautiful, quiet residential area just a 10-minute drive from Estepona and 5 minutes from Sabinillas. Close to supermarkets, schools, restaurants, and shops. Surrounded by numerous golf courses, it's just a few minutes' drive from the beach. Malaga Airport is 90 km away and Gibraltar Airport is 40 km away. This charming house features a large garden with a covered terrace with a pergola, which leads to the home, which is spread over three floors plus a solarium. On the ground floor, there is a spacious living room with a fully equipped open kitchen. On the first floor, there are two bedrooms with built-in wardrobes and garden views, and a full bathroom with a bathtub and a large window providing plenty of natural light. The large master bedroom is located on the third floor and features built-in wardrobes and an ensuite bathroom with a shower and a large window. From this floor, you can access the stairs leading up to the solarium. The property also benefits from a private parking space within the gated community and communal pools and gardens. GREAT OPPORTUNITY! VIEWING RECOMMENDED!