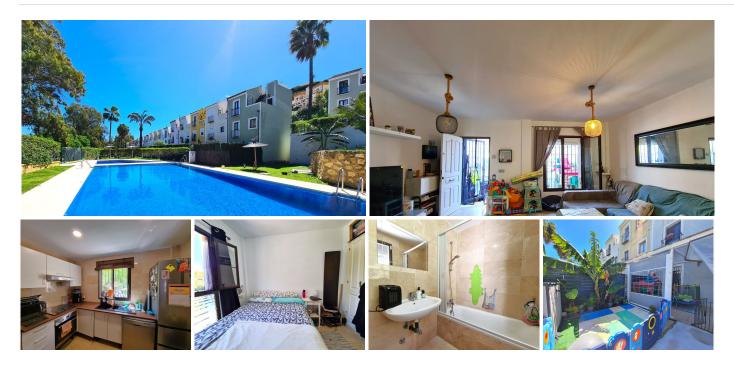

## MAGNIFICENT 3-BEDROOM TOWNHOUSE IN CASARES COSTA

The property is located in a beautiful, quiet residential area just a 10-minute drive from Estepona and 5 minutes from Sabinillas. Close to supermarkets, schools, restaurants, and shops. Surrounded by numerous golf courses, it's just a few minutes' drive from the beach. Malaga Airport is 90 km away and Gibraltar Airport is 40 km away. This charming house features a large garden with a covered terrace with a pergola, which leads to the home, which is spread over three floors plus a solarium. On the ground floor, there is a spacious living room with a fully equipped open kitchen. On the first floor, there are two bedrooms with built-in wardrobes and garden views, and a full bathroom with a bathtub and a large window providing plenty of natural light. The large master bedroom is located on the third floor and features built-in wardrobes and an ensuite bathroom with a shower and a large window. From this floor, you can access the stairs leading up to the solarium. The property also benefits from a private parking space within the gated community and communal pools and gardens. GREAT OPPORTUNITY! VIEWING RECOMMENDED!