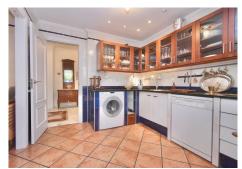

Bathroom, Marble Flooring, Double Glazing, Fiber Optic.

Furniture : Not Furnished. Kitchen : Partially Fitted.

Garden: Private.

Security: Gated Complex, Entry Phone.

Parking: Garage, Covered, More Than One, Private.