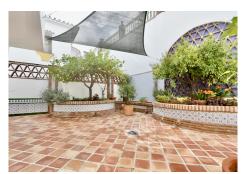

Setting: Mountain Pueblo.

Orientation : South. Condition : Excellent.

Climate Control: Air Conditioning, Hot A/C, Cold A/C, Fireplace.

Views : Sea, Mountain, Panoramic, Urban.

Features: Fitted Wardrobes, Near Transport, Private Terrace, Storage Room, Utility Room, Ensuite

Bathroom, Marble Flooring, Double Glazing, Fiber Optic.

Furniture : Not Furnished. Kitchen : Partially Fitted.

Garden: Private.

Security: Gated Complex, Entry Phone.

Parking: Garage, Covered, More Than One, Private.