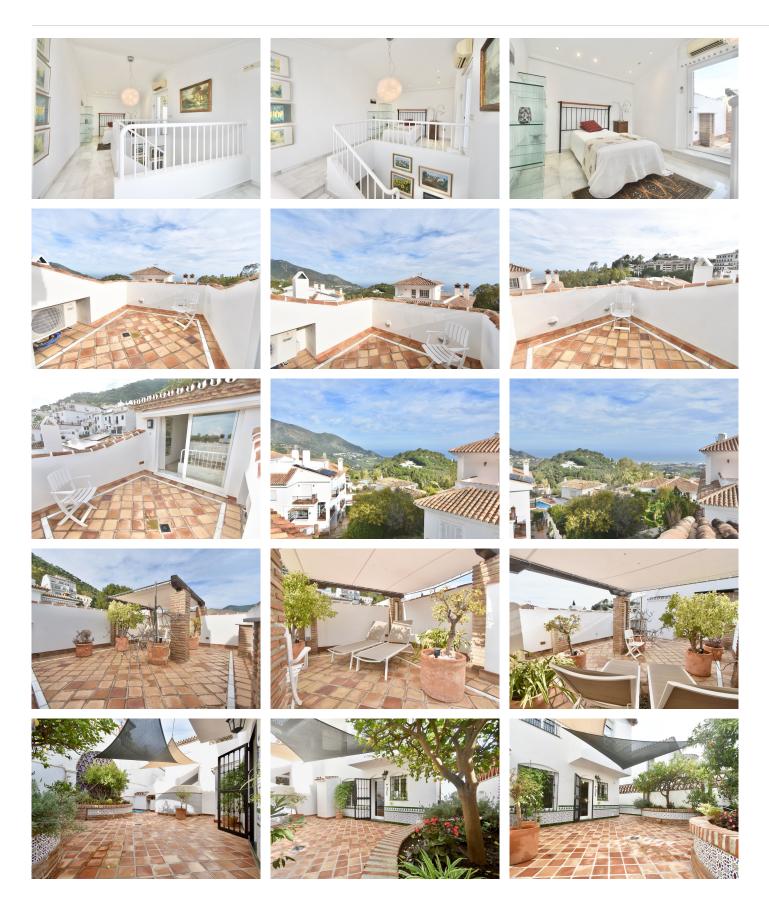

Are you looking for the perfect home for you and your family or a high-yield investment? This incredible 3-story house with sea views has it all.

#### Highlights:

Unbeatable location: Located in the heart of Mijas Pueblo, a charming, tranquil place with all the amenities of the Costa del Sol.

Sea views: Wake up every day to spectacular views of the Mediterranean and enjoy the most beautiful sunsets.

Setting: Mountain Pueblo.

Orientation : South. Condition : Excellent.

Climate Control: Air Conditioning, Hot A/C, Cold A/C, Fireplace.

Views : Sea, Mountain, Panoramic, Urban.

Features: Fitted Wardrobes, Near Transport, Private Terrace, Storage Room, Utility Room, Ensuite