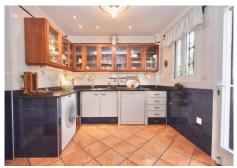

Bathroom, Marble Flooring, Double Glazing, Fiber Optic.

Furniture : Not Furnished. Kitchen : Partially Fitted.

Garden: Private.

Security: Gated Complex, Entry Phone.

Parking: Garage, Covered, More Than One, Private.