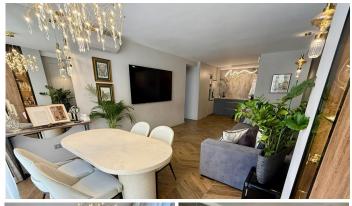

## MIDDLE FLOOR APARTMENT 3 BEDROOMS 2 BATHROOMS IN FUENGIROLA

Fuengirola

REF# BEMR4993759 €650,000

| BEDS | BATHS | BUILT  |
|------|-------|--------|
| 3    | 2     | 110 m² |

This exceptional apartment features 3 generously sized bedrooms and 2 well-appointed bathrooms, all in excellent condition. Its modern design, combined with fully furnished interiors featuring stylish, contemporary furniture, creates a welcoming atmosphere perfect for comfortable living. The open-plan living area is bathed in natural light through large windows, offering stunning views of the vibrant urban landscape.

Ideally located just steps away from the beach, this property provides the unique benefit of being close to both the serene seaside and the lively town center. The apartment's layout is thoughtfully designed to maximize space and functionality, with an efficient kitchen area that comes equipped with high-end appliances and ample storage. The living and dining areas are perfect for hosting guests or enjoying quiet evenings at home.