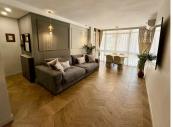

## MIDDLE FLOOR APARTMENT 3 BEDROOMS 2 BATHROOMS IN FUENGIROLA

Fuengirola

REF# BEMR4993759 €650,000

| BEDS | BATHS | BUILT  |
|------|-------|--------|
| 3    | 2     | 110 m² |

This exceptional apartment features 3 generously sized bedrooms and 2 well-appointed bathrooms, all in excellent condition. Its modern design, combined with fully furnished interiors featuring stylish, contemporary furniture, creates a welcoming atmosphere perfect for comfortable living. The open-plan living area is bathed in natural light through large windows, offering stunning views of the vibrant urban landscape.

Ideally located just steps away from the beach, this property provides the unique benefit of being close to both the serene seaside and the lively town center. The apartment's layout is thoughtfully designed to maximize space and functionality, with an efficient kitchen area that comes equipped with high-end appliances and ample storage. The living and dining areas are perfect for hosting guests or enjoying quiet evenings at home.