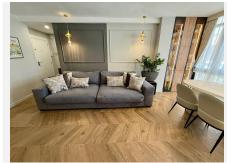

## MIDDLE FLOOR APARTMENT 3 BEDROOMS 2 BATHROOMS IN FUENGIROLA

Fuengirola

REF# BEMR4993759 €650,000

| BEDS | BATHS | BUILT  |
|------|-------|--------|
| 3    | 2     | 110 m² |

This exceptional apartment features 3 generously sized bedrooms and 2 well-appointed bathrooms, all in excellent condition. Its modern design, combined with fully furnished interiors featuring stylish, contemporary furniture, creates a welcoming atmosphere perfect for comfortable living. The open-plan living area is bathed in natural light through large windows, offering stunning views of the vibrant urban landscape.

Ideally located just steps away from the beach, this property provides the unique benefit of being close to both the serene seaside and the lively town center. The apartment's layout is thoughtfully designed to maximize space and functionality, with an efficient kitchen area that comes equipped with high-end appliances and ample storage. The living and dining areas are perfect for hosting guests or enjoying quiet evenings at home.