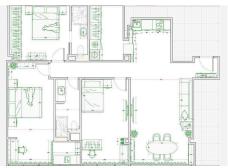

## MIDDLE FLOOR APARTMENT 3 BEDROOMS 2 BATHROOMS IN FUENGIROLA

Fuengirola

REF# BEMR4993759 €650,000

| BEDS | BATHS | BUILT  |
|------|-------|--------|
| 3    | 2     | 110 m² |

This exceptional apartment features 3 generously sized bedrooms and 2 well-appointed bathrooms, all in excellent condition. Its modern design, combined with fully furnished interiors featuring stylish, contemporary furniture, creates a welcoming atmosphere perfect for comfortable living. The open-plan living area is bathed in natural light through large windows, offering stunning views of the vibrant urban landscape.