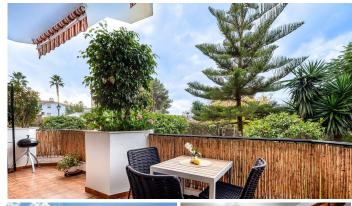

Spacious elevated ground floor apartment with open panoramic views of the garden, located in a small urbanization close to town, shops, bars, and good-quality restaurants. The property has a tourist license, allowing an opportunity to generate extra income from a robust market for both short and long-term rentals and comprises an entrance hall, guest bathroom, family bathroom, large open-plan lounge/diner with access to a covered terrace, and a fully fitted kitchen with access to a utility room and covered courtyard. There are four bedrooms.

The property is in excellent condition, and features fitted wardrobes, hot/cold air conditioning, a communal swimming pool, an underground parking space, and a storage room.

The neighboring village of Coin is within a ten-minute drive, and the beach and airport are around thirty minutes away. The vibrant town centre of Alhaurin El Grande is only a ten-minute walk.