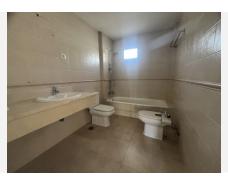

### **BROMLEY ESTATES**

. Marbella.

- -Area: 75 m2 usable area and 56 m2 terrace.
- -Bedrooms: Two spacious and bright.
- -Bathrooms: Two modern and elegant, one en suite.
- -Terrace: Spacious terrace with spectacular sea views, ideal for relaxing and entertaining.
- -Kitchen: Fully equipped kitchen.
- -Living room: Bright living room with large windows to make the most of the views.
- -Pool: Access to the communal pool.
- -Common areas: Enjoy beautiful, well-kept gardens where you can relax and a paddle tennis court.
- -Air conditioning/heating: Climate control for your comfort year-round.