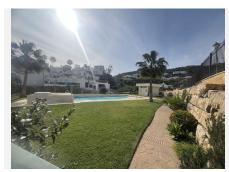

### **BROMLEY ESTATES**

. Marbella.

- -Area: 75 m2 usable area and 56 m2 terrace.
- -Bedrooms: Two spacious and bright.
- -Bathrooms: Two modern and elegant, one en suite.
- -Terrace: Spacious terrace with spectacular sea views, ideal for relaxing and entertaining.
- -Kitchen: Fully equipped kitchen.
- -Living room: Bright living room with large windows to make the most of the views.
- -Pool: Access to the communal pool.
- -Common areas: Enjoy beautiful, well-kept gardens where you can relax and a paddle tennis court.
- -Air conditioning/heating: Climate control for your comfort year-round.