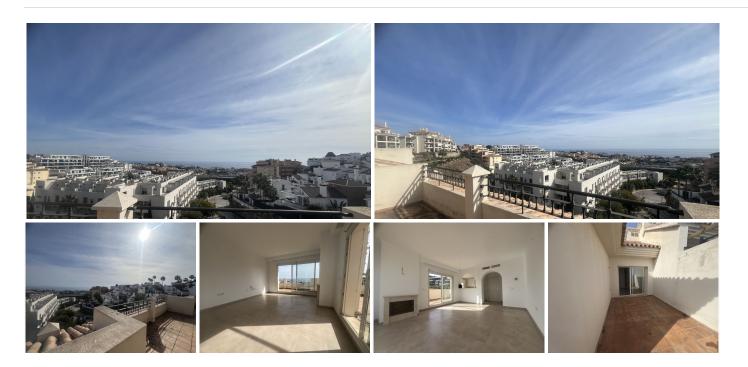

# PENTHOUSE 2 BEDROOMS 2 BATHROOMS IN RIVIERA DEL SOL

Riviera del Sol

REF# BEMR4993909 €299.000

| BEDS | BATHS | BUILT | PLOT  | TERRACE |
|------|-------|-------|-------|---------|
| 2    | 2     | 89 m² | 40 m² | 53 m²   |

WONDERFUL CORNER PENTHOUSE FOR GREATER PRIVACY WITH PANORAMIC VIEWS OF THE MEDITERRANEAN!

Can you imagine enjoying the sun from your penthouse with panoramic sea views?

This is it! Located in one of the most exclusive areas of the coast, this wonderful penthouse offers you the opportunity to live with panoramic sea views. A unique home where comfort and nature meet in perfect harmony. This modern penthouse in Riviera del Sol is the ideal retreat for those seeking tranquility and natural beauty, with easy access to all local amenities. Located in one of the most coveted areas of the Costa del Sol, this penthouse offers a perfect combination of luxury and comfort. From its spacious terrace, you can enjoy spectacular sunsets and incomparable sea views.

### **BROMLEY ESTATES**

. Marbella.

- -Area: 75 m2 usable area and 56 m2 terrace.
- -Bedrooms: Two spacious and bright.
- -Bathrooms: Two modern and elegant, one en suite.
- -Terrace: Spacious terrace with spectacular sea views, ideal for relaxing and entertaining.
- -Kitchen: Fully equipped kitchen.
- -Living room: Bright living room with large windows to make the most of the views.
- -Pool: Access to the communal pool.
- -Common areas: Enjoy beautiful, well-kept gardens where you can relax and a paddle tennis court.
- -Air conditioning/heating: Climate control for your comfort year-round.