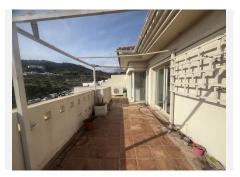

### **BROMLEY ESTATES**

. Marbella.

- -Area: 75 m2 usable area and 56 m2 terrace.
- -Bedrooms: Two spacious and bright.
- -Bathrooms: Two modern and elegant, one en suite.
- -Terrace: Spacious terrace with spectacular sea views, ideal for relaxing and entertaining.
- -Kitchen: Fully equipped kitchen.
- -Living room: Bright living room with large windows to make the most of the views.
- -Pool: Access to the communal pool.
- -Common areas: Enjoy beautiful, well-kept gardens where you can relax and a paddle tennis court.
- -Air conditioning/heating: Climate control for your comfort year-round.