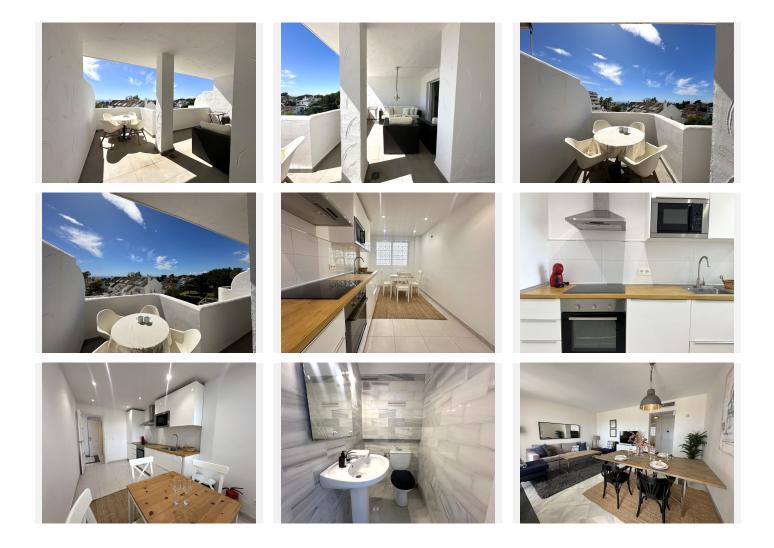

The apartment offers a perfect balance of comfort, style and convenience. With two spacious bedrooms, both with fitted wardrobes and private bathrooms, this home is ideal for families and couples. Each bedroom has its own balcony – one with relaxing evening sun and views of the iconic La Concha, and one with morning sun and a lovely view of the sea. On a clear day you can even see the magical mountain of Gibraltar, an unbeatable view!

## BROMLEY ESTATES Marbella

On the first floor, you will find a newly renovated, fresh kitchen that combines functionality with style. The spacious living room is the perfect place to relax and socialize, with natural light streaming in through large windows, creating a bright and welcoming atmosphere.

This floor also has a practical guest toilet, which is perfect for visitors. The large balcony is truly an outdoor paradise, equipped with both a lounging area for relaxing and a dining table for lovely dinners, here you also have a magical view of the pool and the sea.