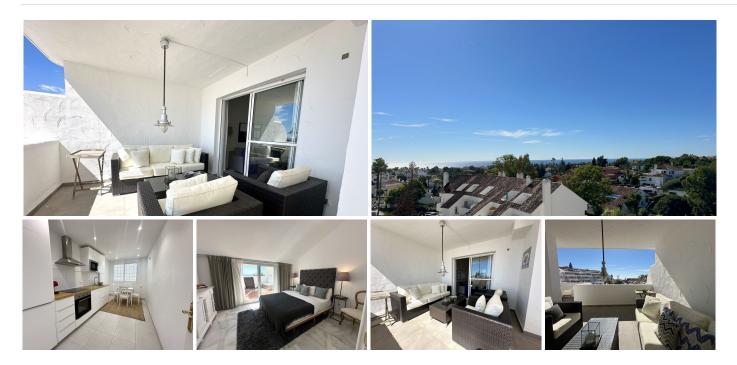

## REF# BEMR4993951 €675,000

| BEDS | BATHS | BUILT  |
|------|-------|--------|
| 2    | 2.5   | 137 m² |

This fantastic penthouse is located in the center of Nueva Andalucía, with its excellent location you are walking distance to everything you could want – from cozy cafes and restaurants to shops and green spaces. The area is known for its quality of life, with beautiful parks and promenades that make it easy to enjoy the outdoors. In addition, several prestigious golf courses and the golden beaches of Marbella are just a walk away. You are also close to the popular Swedish store Spisa and centro plaza, where there is also a large market every Saturday where everything from clothes to interior design is sold.

The apartment offers a perfect balance of comfort, style and convenience. With two spacious bedrooms, both with fitted wardrobes and private bathrooms, this home is ideal for families and couples. Each bedroom has its own balcony – one with relaxing evening sun and views of the iconic La Concha, and one with morning sun and a lovely view of the sea. On a clear day you can even see the magical mountain of Gibraltar, an unbeatable view!

## BROMLEY ESTATES Marbella

On the first floor, you will find a newly renovated, fresh kitchen that combines functionality with style. The spacious living room is the perfect place to relax and socialize, with natural light streaming in through large windows, creating a bright and welcoming atmosphere.

This floor also has a practical guest toilet, which is perfect for visitors. The large balcony is truly an outdoor paradise, equipped with both a lounging area for relaxing and a dining table for lovely dinners, here you also have a magical view of the pool and the sea.