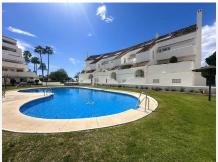

## REF# BEMR4993951 €675,000

| BEDS | BATHS | BUILT  |
|------|-------|--------|
| 2    | 2.5   | 137 m² |

This fantastic penthouse is located in the center of Nueva Andalucía, with its excellent location you are walking distance to everything you could want – from cozy cafes and restaurants to shops and green spaces. The area is known for its quality of life, with beautiful parks and promenades that make it easy to enjoy the outdoors. In addition, several prestigious golf courses and the golden beaches of Marbella are just a walk away. You are also close to the popular Swedish store Spisa and centro plaza, where there is also a large market every Saturday where everything from clothes to interior design is sold.