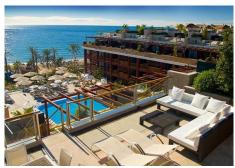

Ground floor apartment located within a very popular development by the outskirts of Puerto Banus, within easy walking distance to Puerto Banus Marina (10 minutes, 1.8km) and to the famous Mistral Beach Very Modern high standard property consists of two bedrooms, two bathrooms, lounge/dining room, fully fitted kitchen, plus a very spacious and very sunny west facing terrace. The property has air conditioning hot and cold, plus marble flooring throughout, a private parking space and is within very easy walking distance of all basic amenities. The development also has stunning open gardens and a great swimming pool. A perfect property for anyone wanting easy walking distance to everything