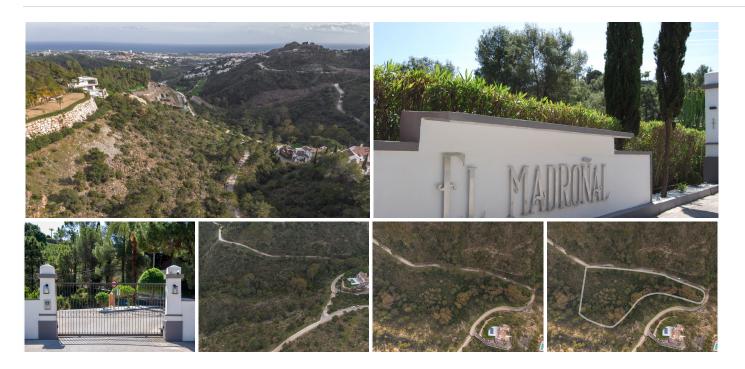

## RESIDENTIAL PLOT BEDROOMS BATHROOMS IN BENAHAVIS

Benahavis

REF# BEMR4995112 €450,000

BEDS BATHS BUILT PLOT m<sup>2</sup> 5021 m<sup>2</sup>

Discover a spectacular 5,021 m² plot in El Madroñal, one of the most prestigious gated communities in Benahavís, the wealthiest village in Spain.

Surrounded by lush nature and offering absolute privacy, this exclusive estate is nestled in a secure enclave with 24-hour surveillance, controlled access, and security cameras throughout the urbanization.

With a maximum buildable area of 1,004 m², this plot offers the perfect canvas to create a truly extraordinary residence tailored to your vision.

Its privileged location and southest facing orientation ensures breathtaking views, while the serene natural surroundings provide a peaceful retreat just minutes away from the vibrant energy of Marbella and Puerto Banús.