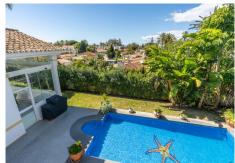

The property boasts a magnificent private garden and pool, creating a serene retreat. The villa features 3 bedrooms all with en-suites across two floors:

On the main floor of 126 m2; hallway with guest toilet, spectacular living room adjacent to a modern kitchen and seamless connection to the verandah (porch) and garden & pool of 24m2. 1 bedrooms (delete s)with ensuite bathroom.

-Chlorine pool.

-Reverse cycle air con in lounge and all bedrooms.

-Gas powered central heating.