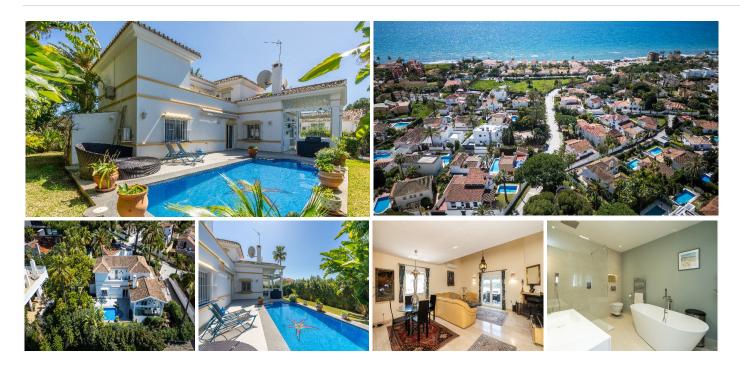

Located in the peaceful, secure residential area of Marbesa, this warm Mediterranean-style villa offers the perfect blend of comfort, privacy, and convenience. Just a 1-minute walk from the beach, close to all amenities, and only a short drive to Marbella and Málaga Airport.

The property boasts a magnificent private garden and pool, creating a serene retreat. The villa features 3 bedrooms all with en-suites across two floors:

On the main floor of 126 m2; hallway with guest toilet, spectacular living room adjacent to a modern kitchen and seamless connection to the verandah (porch) and garden & pool of 24m2. 1 bedrooms (delete s)with ensuite bathroom.

Upper floor of 88 m2 Two bedrooms with 2 ensuite bathrooms leading onto terrace with lovely sea views, including a master suite with (a dressing room?) and terrace.

Basement of 116 m2 with lock up garage for 2 cars plus storage room.

The home offers heated floors and wall radiators throughout, ensuring year-round comfort. Private parking for two cars completes this exceptional property.

A perfect Mediterranean retreat to enjoy life under the sun. Call us to schedule a visit!