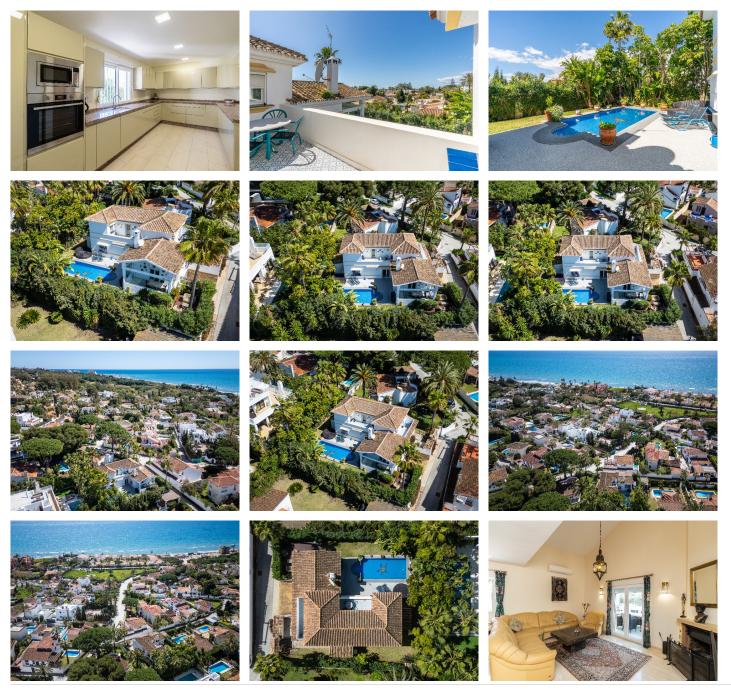

Located in the peaceful, secure residential area of Marbesa, this warm Mediterranean-style villa offers the perfect blend of comfort, privacy, and convenience. Just a 1-minute walk from the beach, close to all amenities, and only a short drive to Marbella and Málaga Airport.

The property boasts a magnificent private garden and pool, creating a serene retreat. The villa features 3 bedrooms all with en-suites across two floors:

On the main floor of 126 m2; hallway with guest toilet, spectacular living room adjacent to a modern kitchen and seamless connection to the verandah (porch) and garden & pool of 24m2. 1 bedrooms (delete s)with ensuite bathroom.

Upper floor of 88 m2 Two bedrooms with 2 ensuite bathrooms leading onto terrace with lovely sea views, including a master suite with (a dressing room?) and terrace.

Basement of 116 m2 with lock up garage for 2 cars plus storage room.

The home offers heated floors and wall radiators throughout, ensuring year-round comfort. Private parking for two cars completes this exceptional property.

A perfect Mediterranean retreat to enjoy life under the sun. Call us to schedule a visit!