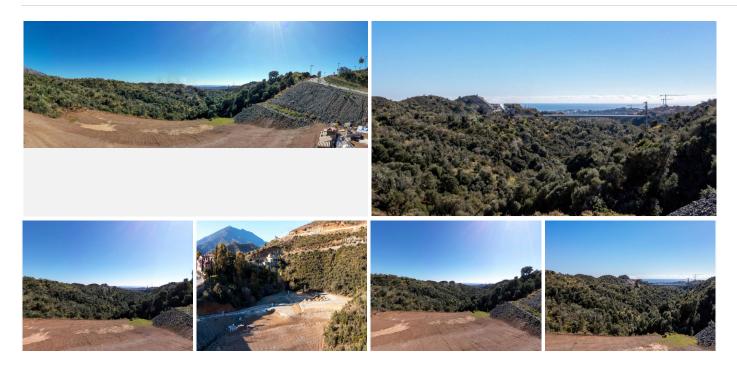

## REF# BEMR4995280 €590,000

| BEDS | BATHS | BUILT | PLOT    |
|------|-------|-------|---------|
|      |       | m²    | 1250 m² |

Nestled in an exclusive luxury development in Real de la Quinta, this spectacular south-facing plot boasts instantly captivating sea views. Private and tranquil, it is part of a very small community of just five plots, 3 of which are virtually identical—with minimal variations in surface area—and they are available at the same price.

The plots can also be purchased together to develop an elegant complex of private villas, with the option of closing off access with a barrier, ensuring even greater privacy and exclusivity.

Just steps from the lake club and the Clubhouse, this privileged location is part of the prestigious Real de La Quinta Residential Country Club Resort, a unique setting that combines nature, lifestyle, and well-being. The heart of the complex is a 35,000 m<sup>2</sup> artificial lake with a swimming area and beach, perfect for enjoying the surroundings or practicing non-motorized water sports such as kayaking or paddleboarding.

And as an added bonus, this is the only completely flat area of ??land in all of Real de la Quinta, an exceptional advantage when building. All this is just a 15-minute drive from Puerto Banús and its beaches. A place to live in peace, with the freedom to design the home—or project—you imagine, in a setting that has it all.