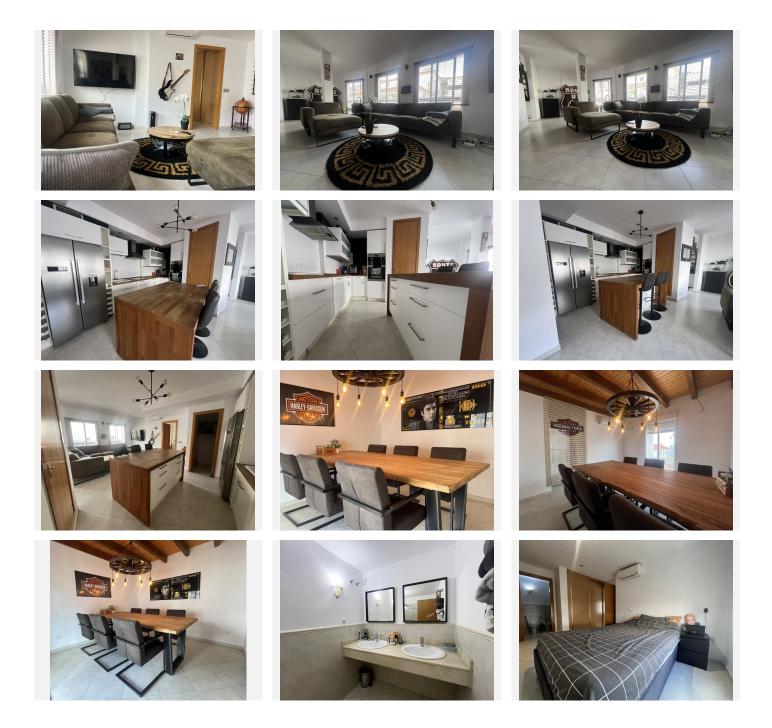

Upon entering the ground floor, you'll find a hallway leading to the second floor.

The first floor features an open-plan living area seamlessly connected to a fully equipped kitchen and a generously sized separate dining area. Accessible from the kitchen is a dedicated laundry room equipped with washing machine and dryer facilities. Additionally, on this floor, you'll discover the master bedroom complete with an en-suite bathroom and built-in wardrobes.

Moving up to the 2nd floor, you'll encounter the second bedroom with its own en-suite bathroom and built-in wardrobes, along with a spacious hallway offering potential for an office or a cozy lounge area. This floor also grants access to the expansive 40m2 terrace, providing ample space for a delightful outdoor kitchen and even a jacuzzi, all while enjoying panoramic views. Furthermore, on this floor, a staircase leads to the loft, ideally suited for a third bedroom.