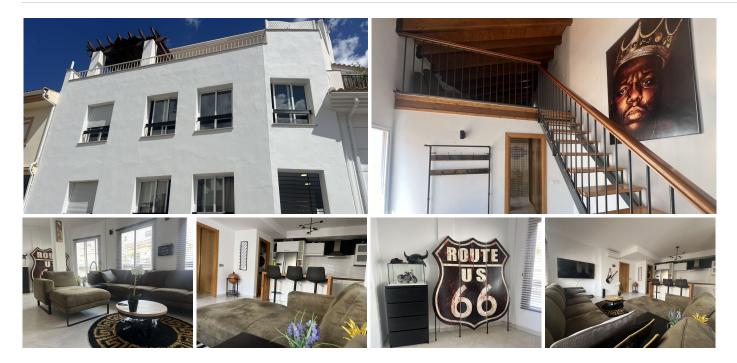

## REF# BEMR5001259 €225,000

| BEDS | BATHS | BUILT  | TERRACE |
|------|-------|--------|---------|
| 2    | 2     | 137 m² | 39 m²   |

Stylish and spacious Triplex penthouse, boasting an impressive 140m2, centrally located and offered at a highly competitive price.

Upon entering the ground floor, you'll find a hallway leading to the second floor.

The first floor features an open-plan living area seamlessly connected to a fully equipped kitchen and a generously sized separate dining area. Accessible from the kitchen is a dedicated laundry room equipped with washing machine and dryer facilities. Additionally, on this floor, you'll discover the master bedroom complete with an en-suite bathroom and built-in wardrobes.

Moving up to the 2nd floor, you'll encounter the second bedroom with its own en-suite bathroom and built-in wardrobes, along with a spacious hallway offering potential for an office or a cozy lounge area. This floor also grants access to the expansive 40m2 terrace, providing ample space for a delightful outdoor kitchen and even a jacuzzi, all while enjoying panoramic views. Furthermore, on this floor, a staircase leads to the loft, ideally suited for a third bedroom.