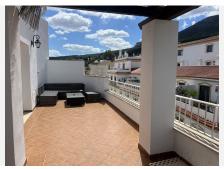

## REF# BEMR5001259 €225,000

| BEDS | BATHS | BUILT  | TERRACE |
|------|-------|--------|---------|
| 2    | 2     | 137 m² | 39 m²   |

Stylish and spacious Triplex penthouse, boasting an impressive 140m2, centrally located and offered at a highly competitive price.

Moving up to the 2nd floor, you'll encounter the second bedroom with its own en-suite bathroom and built-in wardrobes, along with a spacious hallway offering potential for an office or a cozy lounge area. This floor also grants access to the expansive 40m2 terrace, providing ample space for a delightful outdoor kitchen and even a jacuzzi, all while enjoying panoramic views. Furthermore, on this floor, a staircase leads to the loft, ideally suited for a third bedroom.