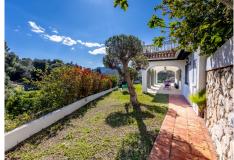

## BROMLEY ESTATES Marbella

Off the open plan kitchen dining level is a substantial BBQ terrace, outside bar, large pool and formal garden – all with the same, fabulous views. In all, there is 500m2 of brick-built property, outbuildings, bungalows and garaging.

Located on the plot of nearly 5,000m2, there are several established areas of mature gardens coupled with an expansive orchard providing fruit trees, almonds, grapes, avocado's and much more. In addition, there are a series of outbuildings suitable for keeping small livestock, for dog grooming, an artist studio, hobby room, tool or storage shed or whatever your heart desires.