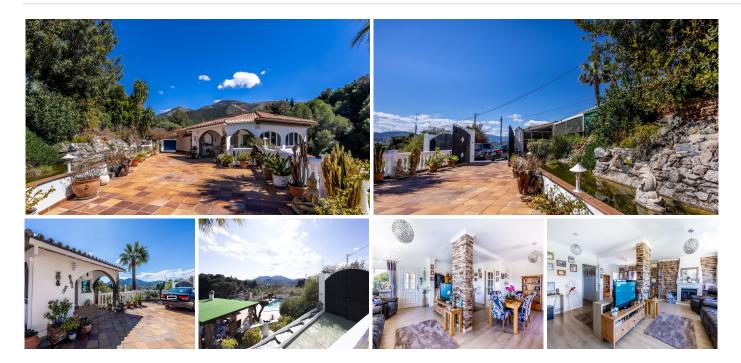

Here is your opportunity to purchase a desirable, country villa within walking distance of the local amenities, located on an asphalt road, with next to no neighbours and the best views you could wish for. For those seeking something special, this is your chance.

The property is in an area of outstanding natural beauty, with stunning, uninterrupted and wide-ranging views of the Alhaurin el Grande, Sierra Blanca and Sierra Las Nieves Mountain ranges, with immediate valley and forest views. Additionally, has the all-important south / southeast and southwest orientation. Privacy is of notable mention, as is the security and safety provided by this property and sought after location.

The main property is a lovely and well maintained, large and open plan, two level, two-bedroom, two and a half bathrooms, brick built, chalet styled villa. There is an opportunity to increase the size of the property with little effort.

## BROMLEY ESTATES Marbella

Off the open plan kitchen dining level is a substantial BBQ terrace, outside bar, large pool and formal garden – all with the same, fabulous views. In all, there is 500m2 of brick-built property, outbuildings, bungalows and garaging.