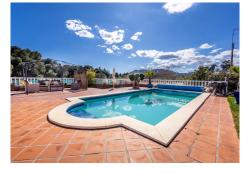

## BROMLEY ESTATES Marbella

Off the open plan kitchen dining level is a substantial BBQ terrace, outside bar, large pool and formal garden – all with the same, fabulous views. In all, there is 500m2 of brick-built property, outbuildings, bungalows and garaging.

The owners are bird and fish enthusiasts and have two specialist fishponds and a large aviary. The plan is to relocate the birds and fish or dependent on the new owner, some could be adopted as part of the sale. Without the fish, one pond could be converted into a second swimming pool suitable for the bungalow guests and the other, back filled for planting or removed completely to widen the driveway. The choice is yours to consider.