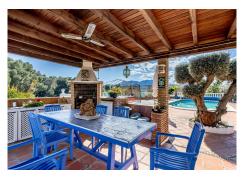

## BROMLEY ESTATES Marbella

Off the open plan kitchen dining level is a substantial BBQ terrace, outside bar, large pool and formal garden – all with the same, fabulous views. In all, there is 500m2 of brick-built property, outbuildings, bungalows and garaging.