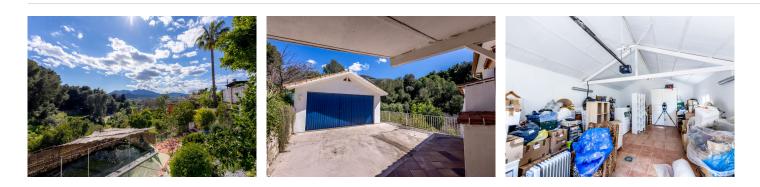

Of interest will be the super-sized, near four car, vaulted garage suitable for the car or bike enthusiast, possibly for conversion, for use as an artist's studio, home gym, for home working and much more. Outside of the garage is a car port and additional hard standing and large driveway.

Located on the plot of nearly 5,000m2, there are several established areas of mature gardens coupled with an expansive orchard providing fruit trees, almonds, grapes, avocado's and much more. In addition, there are a series of outbuildings suitable for keeping small livestock, for dog grooming, an artist studio, hobby room, tool or storage shed or whatever your heart desires.