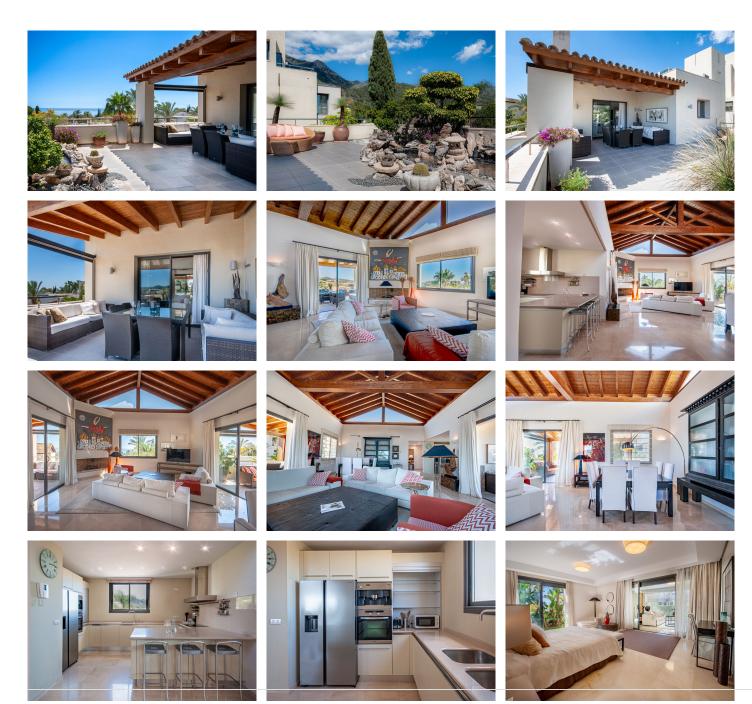

#### Luxury Detached Villa in Sierra Blanca, Marbella

Discover this stunning 3-bedroom, 3-bathroom detached villa located in the exclusive area of Sierra Blanca, Costa del Sol. Built in 2005, this elegant home offers 466 m² of living space with 160 m² of terraces, creating a perfect blend of indoor and outdoor living.

#### Key Features:

- Spacious Interiors: Open-plan living areas with high-quality finishes.
- Private Pool & Garden: Enjoy your own secluded outdoor space.
- Luxury Amenities: Includes marble flooring, guest parking, and storage room.
- Climate Control: Hot & cold air conditioning, underfloor heating, and fireplace.
- Security: Gated complex, 24-hour security, alarm system, and electric blinds.

### **BROMLEY ESTATES**

Marbella

- Views: Stunning sea, mountain, pool, and garden views.
- Parking: Private garage with space for multiple vehicles.

Located close to Puerto Banús, top international schools, and world-class golf courses, this villa offers the perfect mix of privacy and accessibility.