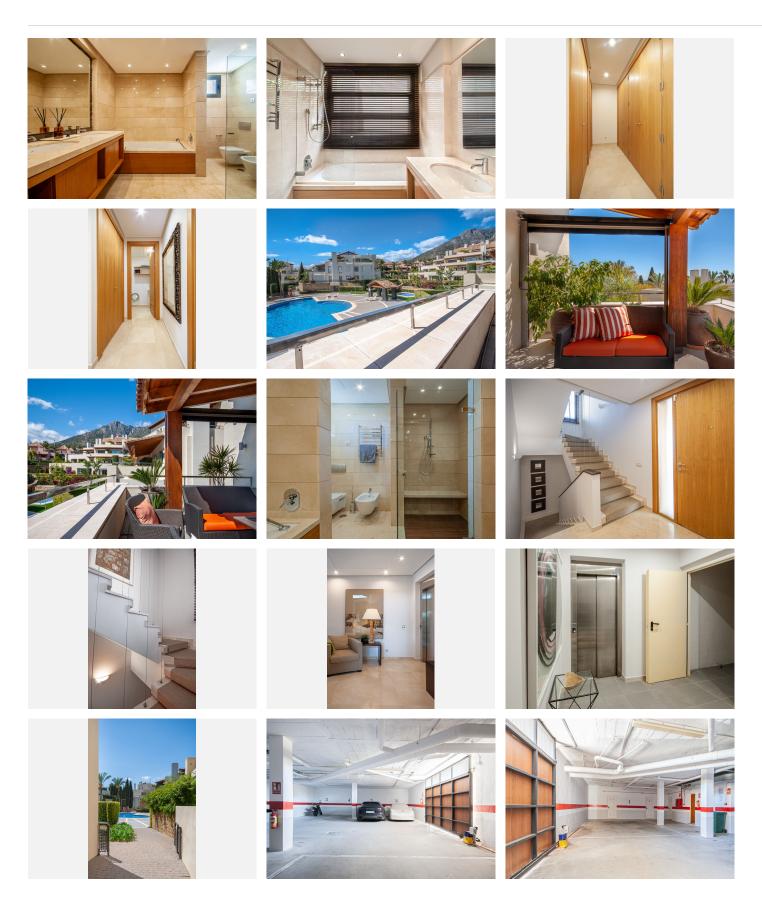

#### Luxury Detached Villa in Sierra Blanca, Marbella

Discover this stunning 3-bedroom, 3-bathroom detached villa located in the exclusive area of Sierra Blanca, Costa del Sol. Built in 2005, this elegant home offers 466 m² of living space with 160 m² of terraces, creating a perfect blend of indoor and outdoor living.

#### Key Features:

- Spacious Interiors: Open-plan living areas with high-quality finishes.
- Private Pool & Garden: Enjoy your own secluded outdoor space.
- Luxury Amenities: Includes marble flooring, guest parking, and storage room.
- Climate Control: Hot & cold air conditioning, underfloor heating, and fireplace.
- Security: Gated complex, 24-hour security, alarm system, and electric blinds.

### **BROMLEY ESTATES**

Marbella

- Views: Stunning sea, mountain, pool, and garden views.
- Parking: Private garage with space for multiple vehicles.

Located close to Puerto Banús, top international schools, and world-class golf courses, this villa offers the perfect mix of privacy and accessibility.