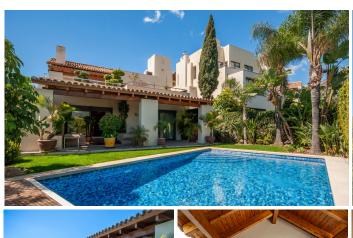

#### Luxury Detached Villa in Sierra Blanca, Marbella

Discover this stunning 3-bedroom, 3-bathroom detached villa located in the exclusive area of Sierra Blanca, Costa del Sol. Built in 2005, this elegant home offers 466 m² of living space with 160 m² of terraces, creating a perfect blend of indoor and outdoor living.

#### Key Features:

- Spacious Interiors: Open-plan living areas with high-quality finishes.
- Private Pool & Garden: Enjoy your own secluded outdoor space.
- Luxury Amenities: Includes marble flooring, guest parking, and storage room.
- Climate Control: Hot & cold air conditioning, underfloor heating, and fireplace.
- Security: Gated complex, 24-hour security, alarm system, and electric blinds.

### **BROMLEY ESTATES**

Marbella

- Views: Stunning sea, mountain, pool, and garden views.
- Parking: Private garage with space for multiple vehicles.

Located close to Puerto Banús, top international schools, and world-class golf courses, this villa offers the perfect mix of privacy and accessibility.