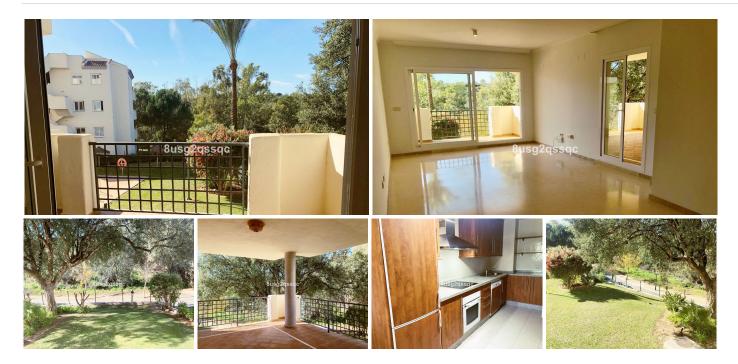

## GROUND FLOOR APARTMENT 3 BEDROOMS 2 BATHROOMS IN ELVIRIA

## REF# BEMR5001379 €399,000

| BEDS | BATHS | BUILT  | TERRACE |
|------|-------|--------|---------|
| 3    | 2     | 155 m² | 35 m²   |

Discover your new home in this spectacular 155 m<sup>2</sup> apartment for salet! Located on an elevated ground floor with direct access to beautiful gardens, this spacious apartment offers comfortable and quiet living. With three large bedrooms and two bathrooms, it is ideal for families or those looking for additional space. The large terraces are perfect for enjoying the outdoors and the impressive views of the mountain.

This apartment, built in 2005 and in good condition, has all the modern comforts: hot/cold pump heating, air conditioning and equipped kitchen. In addition, the included garage space guarantees comfort and security. Enjoy the three swimming pools, one of them covered and heated, to relax all year round. And if you have pets, they are welcome!

The west orientation ensures natural light during the afternoon, creating a warm and welcoming atmosphere. The built-in wardrobes offer large storage capacity, and the elevator facilitates access to this exterior mezzanine. Don't miss the opportunity to live in a privileged environment with all the comforts within reach. Come visit and fall in love with your next home! +34 952 939 460 for line@bromleyestatesmarbella.com Urbanizacion El Rosario, CN340, Km 188, Marbella, Malaga 29603