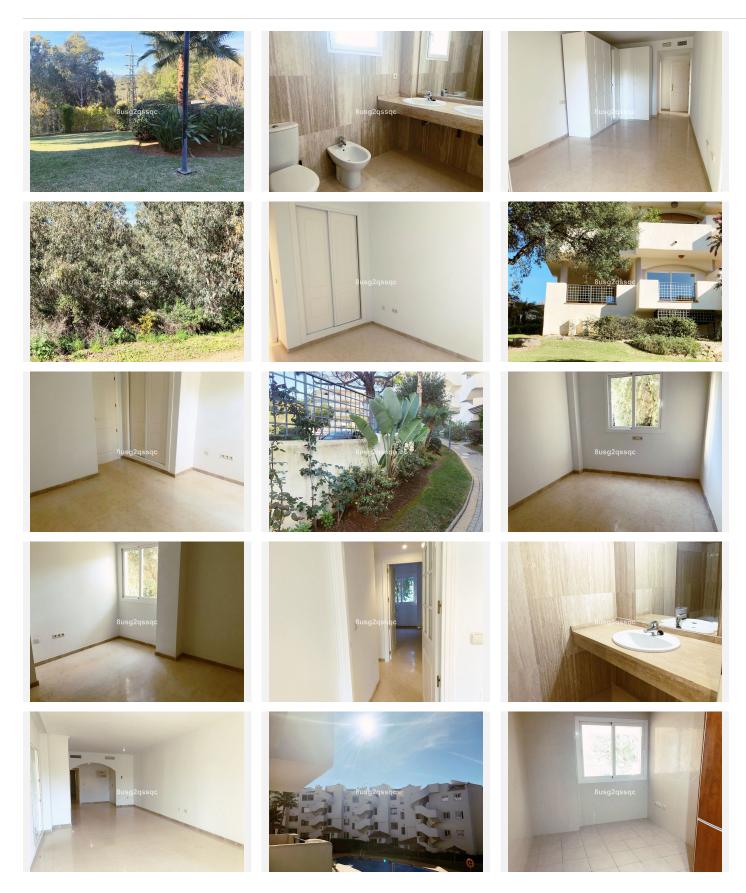

## GROUND FLOOR APARTMENT 3 BEDROOMS 2 BATHROOMS IN ELVIRIA

## REF# BEMR5001379 €399,000

| BEDS | BATHS | BUILT  | TERRACE |
|------|-------|--------|---------|
| 3    | 2     | 155 m² | 35 m²   |

Discover your new home in this spectacular 155 m<sup>2</sup> apartment for salet! Located on an elevated ground floor with direct access to beautiful gardens, this spacious apartment offers comfortable and quiet living. With three large bedrooms and two bathrooms, it is ideal for families or those looking for additional space. The large terraces are perfect for enjoying the outdoors and the impressive views of the mountain.

This apartment, built in 2005 and in good condition, has all the modern comforts: hot/cold pump heating, air conditioning and equipped kitchen. In addition, the included garage space guarantees comfort and security. Enjoy the three swimming pools, one of them covered and heated, to relax all year round. And if you have pets, they are welcome!

The west orientation ensures natural light during the afternoon, creating a warm and welcoming atmosphere. The built-in wardrobes offer large storage capacity, and the elevator facilitates access to this exterior mezzanine. Don't miss the opportunity to live in a privileged environment with all the comforts within reach. Come visit and fall in love with your next home! +34 952 939 460 for line@bromleyestatesmarbella.com Urbanizacion El Rosario, CN340, Km 188, Marbella, Malaga 29603