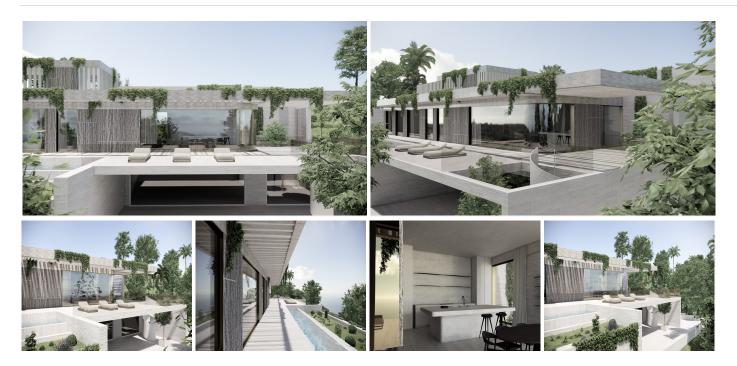

This modern luxury villa project, designed by a highly regarded Belgian architect, offers an exceptional opportunity to create your dream home in Monte Mayor, a prestigious and sought-after residential community in Benahavís. Spanning two floors plus a spacious basement, the villa is thoughtfully designed to maximize comfort, privacy, and functionality. The main floor will feature three bedrooms, two bathrooms, and a guest toilet, while the expansive basement provides the flexibility to include a gym, spa, home cinema, and even two additional bedrooms, making it adaptable to your lifestyle needs. The property also includes an impressive 26-meter-long swimming pool, perfect for enjoying outdoor living, fitness, or simply soaking in the peaceful surroundings.

The villa's elevated plot takes full advantage of its privileged position within Monte Mayor, offering breathtaking south-facing views of the Mediterranean Sea and the surrounding mountains. The interior living spaces will be carefully crafted to complement the natural surroundings, with large open areas, contemporary architecture, and abundant natural light creating a seamless connection between the indoors and outdoors. Once complete, the home will feature a total of five en-suite bedrooms, each designed to offer

Monte Mayor's exclusivity is further highlighted by the style and quality of its properties. Homes in this area typically feature modern architecture with elegant Mediterranean influences, characterized by clean lines, open-plan designs, and large outdoor spaces that take full advantage of the surrounding views. The villa itself will be no exception, offering a unique opportunity to own a turnkey home that perfectly balances luxury living with practicality. Its 26-meter-long pool is a standout feature, enhancing the property's outdoor living space and providing a stunning setting to relax, swim, or entertain guests.