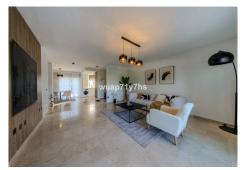

Looking for a modern home in a spectacular setting? This apartment is perfect for you!

Ideally located just a short walk from Puerto Banús, with easy access to bars, restaurants, supermarkets, and beach clubs. Golf lovers will appreciate the proximity to Marbella's top golf clubs (Las Brisas, Aloha, Los Naranjos).

Two bedrooms, one en-suite (option to add a third bedroom).

Two renovated bathrooms with elegant glass screens and stylish black details for a modern touch.

Panoramic views of La Concha Mountain.

High-quality full renovation with top-tier finishes.

Brand-new air conditioning unit.

Fully renovated kitchen with modern materials, induction cooktop, new dishwasher, washing machine, and refrigerator.

+34 952 939 460 · info@bromleyestatesmarbella.com Urbanizacion El Rosario, CN340, Km 188, Marbella, Malaga 29603

Marbella

New lighting fixtures and electrical installations.

Recently painted in a contemporary tone that enhances the apartment's style.

Enjoy tranquility and comfort in one of Marbella's most exclusive areas.