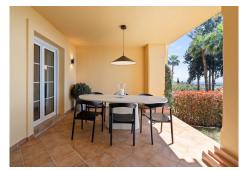

Upon entering, you're welcomed by a spacious open-plan kitchen and lounge area. The modern kitchen boasts a large 3m long island with seating for six and is fully equipped with top-of-the-line appliances. It flows seamlessly into the stylish lounge, which comes fully furnished. From here, you can take in the breathtaking views of the sea and Gibraltar right from the sofa or step out onto the covered terrace, facing southwest.