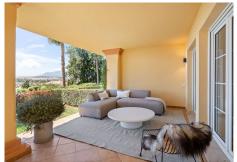

Upon entering, you're welcomed by a spacious open-plan kitchen and lounge area. The modern kitchen boasts a large 3m long island with seating for six and is fully equipped with top-of-the-line appliances. It flows seamlessly into the stylish lounge, which comes fully furnished. From here, you can take in the breathtaking views of the sea and Gibraltar right from the sofa or step out onto the covered terrace, facing southwest.

The terrace offers panoramic views of the Mediterranean, Gibraltar, and even Morocco. Thanks to its ideal southwest orientation, you can enjoy some of the most stunning sunsets Nueva Andalucia has to offer.