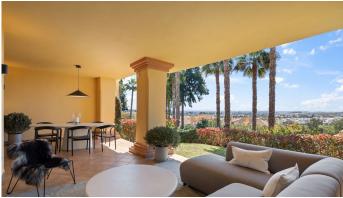

Upon entering, you're welcomed by a spacious open-plan kitchen and lounge area. The modern kitchen boasts a large 3m long island with seating for six and is fully equipped with top-of-the-line appliances. It flows seamlessly into the stylish lounge, which comes fully furnished. From here, you can take in the breathtaking views of the sea and Gibraltar right from the sofa or step out onto the covered terrace, facing southwest.

The terrace offers panoramic views of the Mediterranean, Gibraltar, and even Morocco. Thanks to its ideal southwest orientation, you can enjoy some of the most stunning sunsets Nueva Andalucia has to offer.