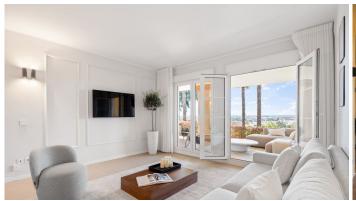

Upon entering, you're welcomed by a spacious open-plan kitchen and lounge area. The modern kitchen boasts a large 3m long island with seating for six and is fully equipped with top-of-the-line appliances. It flows seamlessly into the stylish lounge, which comes fully furnished. From here, you can take in the breathtaking views of the sea and Gibraltar right from the sofa or step out onto the covered terrace, facing southwest.