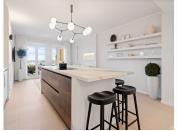

Upon entering, you're welcomed by a spacious open-plan kitchen and lounge area. The modern kitchen boasts a large 3m long island with seating for six and is fully equipped with top-of-the-line appliances. It flows seamlessly into the stylish lounge, which comes fully furnished. From here, you can take in the breathtaking views of the sea and Gibraltar right from the sofa or step out onto the covered terrace, facing southwest.