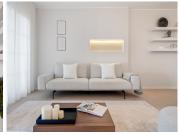

Upon entering, you're welcomed by a spacious open-plan kitchen and lounge area. The modern kitchen boasts a large 3m long island with seating for six and is fully equipped with top-of-the-line appliances. It flows seamlessly into the stylish lounge, which comes fully furnished. From here, you can take in the breathtaking views of the sea and Gibraltar right from the sofa or step out onto the covered terrace, facing southwest.