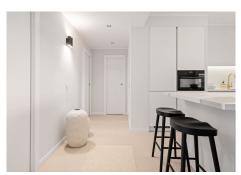

Upon entering, you're welcomed by a spacious open-plan kitchen and lounge area. The modern kitchen boasts a large 3m long island with seating for six and is fully equipped with top-of-the-line appliances. It flows seamlessly into the stylish lounge, which comes fully furnished. From here, you can take in the breathtaking views of the sea and Gibraltar right from the sofa or step out onto the covered terrace, facing southwest.