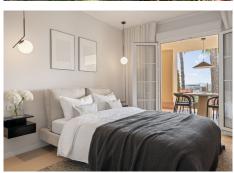

Upon entering, you're welcomed by a spacious open-plan kitchen and lounge area. The modern kitchen boasts a large 3m long island with seating for six and is fully equipped with top-of-the-line appliances. It flows seamlessly into the stylish lounge, which comes fully furnished. From here, you can take in the breathtaking views of the sea and Gibraltar right from the sofa or step out onto the covered terrace, facing southwest.

## **BROMLEY ESTATES**

Marbella

There are two guest bedrooms that share a sleek bathroom with a walk-in shower, while the third bedroom is a thoughtfully designed master suite. The master includes built-in wardrobes and a semi-open en-suite bathroom, along with direct access to the covered terrace.