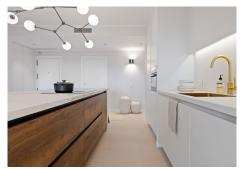

Upon entering, you're welcomed by a spacious open-plan kitchen and lounge area. The modern kitchen boasts a large 3m long island with seating for six and is fully equipped with top-of-the-line appliances. It flows seamlessly into the stylish lounge, which comes fully furnished. From here, you can take in the breathtaking views of the sea and Gibraltar right from the sofa or step out onto the covered terrace, facing southwest.