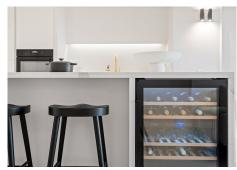

Upon entering, you're welcomed by a spacious open-plan kitchen and lounge area. The modern kitchen boasts a large 3m long island with seating for six and is fully equipped with top-of-the-line appliances. It flows seamlessly into the stylish lounge, which comes fully furnished. From here, you can take in the breathtaking views of the sea and Gibraltar right from the sofa or step out onto the covered terrace, facing southwest.