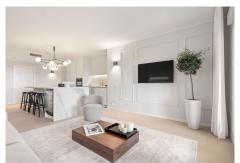

Upon entering, you're welcomed by a spacious open-plan kitchen and lounge area. The modern kitchen boasts a large 3m long island with seating for six and is fully equipped with top-of-the-line appliances. It flows seamlessly into the stylish lounge, which comes fully furnished. From here, you can take in the breathtaking views of the sea and Gibraltar right from the sofa or step out onto the covered terrace, facing southwest.