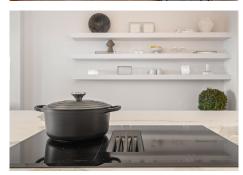

Upon entering, you're welcomed by a spacious open-plan kitchen and lounge area. The modern kitchen boasts a large 3m long island with seating for six and is fully equipped with top-of-the-line appliances. It flows seamlessly into the stylish lounge, which comes fully furnished. From here, you can take in the breathtaking views of the sea and Gibraltar right from the sofa or step out onto the covered terrace, facing southwest.