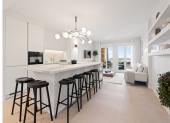

Upon entering, you're welcomed by a spacious open-plan kitchen and lounge area. The modern kitchen boasts a large 3m long island with seating for six and is fully equipped with top-of-the-line appliances. It flows seamlessly into the stylish lounge, which comes fully furnished. From here, you can take in the breathtaking views of the sea and Gibraltar right from the sofa or step out onto the covered terrace, facing southwest.