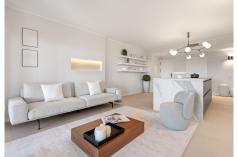

Upon entering, you're welcomed by a spacious open-plan kitchen and lounge area. The modern kitchen boasts a large 3m long island with seating for six and is fully equipped with top-of-the-line appliances. It flows seamlessly into the stylish lounge, which comes fully furnished. From here, you can take in the breathtaking views of the sea and Gibraltar right from the sofa or step out onto the covered terrace, facing southwest.