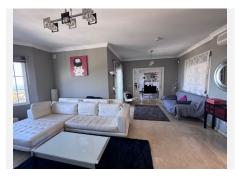

Three-level distribution:

Upper floor floor: Spacious living/dining room with fireplace, equipped kitchen , laundry room, and guest toilet. Access to the front and backyard terraces.

First floor: Four spacious bedrooms two of them in suite.

Large sunny terrace is ideal for dining and relaxing, to enjoy the space with marvellous coastal views.

Ground floor: Double garage, storage room, laundry.

High-quality finishes: The spaces are presented with marble finishes, air conditioning, and meticulous details that highlight the quality of the property.