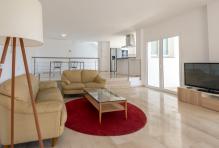

## BROMLEY ESTATES Marbella

rooms, a utility room, a family bathroom, and a second lounge area. The villa's design seamlessly blends indoor and outdoor living, enhancing the luxurious lifestyle it offers. The villa has two additional spaces within the villa, totalling over 100m<sup>2</sup>, which can very easily be converted into a gymnasium, cinema, games room, bedrooms, additional lounge, etc,