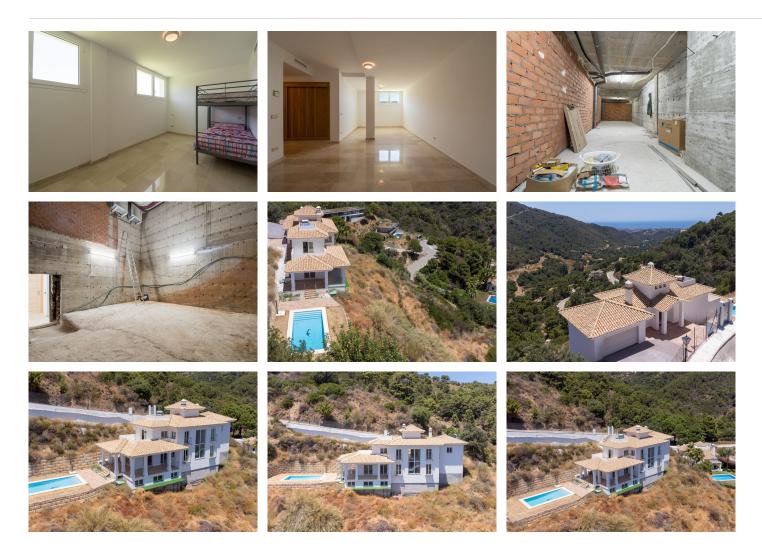

## HOUSE 4 BEDROOMS 4.5 BATHROOMS IN BENAHAVIS

Benahavis

REF# BEMR5002057 €1,890,000

| BEDS | BATHS | BUILT  | PLOT    |
|------|-------|--------|---------|
| 4    | 4.5   | 551 m² | 1852 m² |

\*\*THIS IS A GUIDE PRICE – PLEASE MAKE A REASONABLE OFFER AS THE OWNER WANTS THE PROPERTY SOLD WITHIN THE NEXT 4 WEEKS\*\*

Luxurious five-Bedroom Villa in Monte Mayor – a stunning five-bedroom detached villa situated in the exclusive gated community of Monte Mayor. Nestled in a sheltered valley in the hills of Benahavís, the spectacular Monte Mayor estate is renowned for its rural beauty and gastronomic delights, offering a luxurious lifestyle in an unparalleled setting. The villa is entered through a paved driveway leading to a double garage and an impressive entrance hall. The villa is distributed over three levels, sitting on a plot of 1852m<sup>2</sup>, and offers unparalleled sea and mountain views. On the first level, there are two bedrooms, including a guest bedroom with an en-suite and the master suite, which features a full en-suite bathroom and a private terrace. As you descend to the second level, you pass through a floor-to-ceiling window showcasing panoramic views. The second level boasts an elegant open-plan lounge/dining room and a fully fitted luxury kitchen, with direct access to a private pool and wrap-around terrace. This level also includes a third bedroom with an en-suite bathroom. The third level offers an additional spacious bedroom, storage

## BROMLEY ESTATES Marbella

rooms, a utility room, a family bathroom, and a second lounge area. The villa's design seamlessly blends indoor and outdoor living, enhancing the luxurious lifestyle it offers. The villa has two additional spaces within the villa, totalling over 100m<sup>2</sup>, which can very easily be converted into a gymnasium, cinema, games room, bedrooms, additional lounge, etc,

Monte Mayor commands breathtaking views of the Mediterranean, Gibraltar, and the African coastline. Set amidst a dramatic mountain range and lush vegetation, it provides a magnificent natural backdrop while being only a 15-minute drive from the coast and the renowned resorts of Marbella and Puerto Banús. The estate maintains its natural beauty, allowing residents to enjoy the luxury of space and privacy. Monte Mayor offers an exclusive rural address with top-tier privacy, security, and the most pristine surroundings. The community also offers full 24 hour onsite security, a fabulous café/restaurant, and is just 2 minutes drive from the incredible Marbella Club Golf Resort, where you can find a world class 18 hole golf course and Equestrian centre, and a simply stunning restaurant.