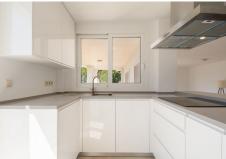

## BROMLEY ESTATES Marbella

rooms, a utility room, a family bathroom, and a second lounge area. The villa's design seamlessly blends indoor and outdoor living, enhancing the luxurious lifestyle it offers. The villa has two additional spaces within the villa, totalling over 100m<sup>2</sup>, which can very easily be converted into a gymnasium, cinema, games room, bedrooms, additional lounge, etc,