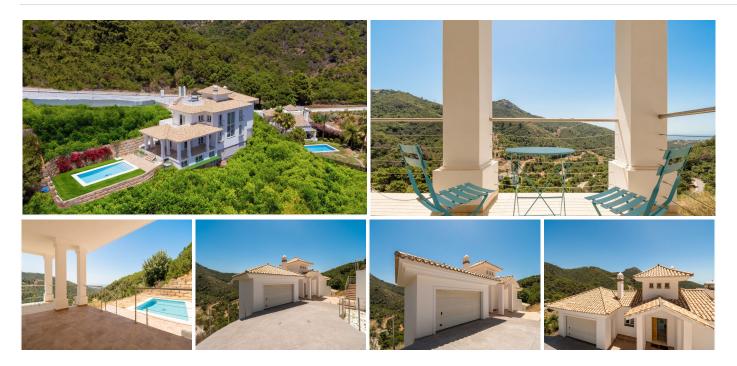

## HOUSE 4 BEDROOMS 4.5 BATHROOMS IN BENAHAVIS

Benahavis

REF# BEMR5002057 €1,890,000

| BEDS | BATHS | BUILT  | PLOT    |
|------|-------|--------|---------|
| 4    | 4.5   | 551 m² | 1852 m² |

\*\*THIS IS A GUIDE PRICE – PLEASE MAKE A REASONABLE OFFER AS THE OWNER WANTS THE PROPERTY SOLD WITHIN THE NEXT 4 WEEKS\*\*

Luxurious five-Bedroom Villa in Monte Mayor – a stunning five-bedroom detached villa situated in the exclusive gated community of Monte Mayor. Nestled in a sheltered valley in the hills of Benahavís, the spectacular Monte Mayor estate is renowned for its rural beauty and gastronomic delights, offering a luxurious lifestyle in an unparalleled setting. The villa is entered through a paved driveway leading to a double garage and an impressive entrance hall. The villa is distributed over three levels, sitting on a plot of 1852m<sup>2</sup>, and offers unparalleled sea and mountain views. On the first level, there are two bedrooms, including a guest bedroom with an en-suite and the master suite, which features a full en-suite bathroom and a private terrace. As you descend to the second level, you pass through a floor-to-ceiling window showcasing panoramic views. The second level boasts an elegant open-plan lounge/dining room and a fully fitted luxury kitchen, with direct access to a private pool and wrap-around terrace. This level also includes a third bedroom with an en-suite bathroom. The third level offers an additional spacious bedroom, storage

PLEASE NOTE MAIN IMAGE HAS BEEN ALTERED TO REFLECT THE GARDEN AND POOL PLAN BY VENDOR

+34 952 939 460 · info@bromleyestatesmarbella.com Urbanizacion El Rosario, CN340, Km 188, Marbella, Malaga 29603

+34 952 939 460 · info@bromleyestatesmarbella.com Urbanizacion El Rosario, CN340, Km 188, Marbella, Malaga 29603