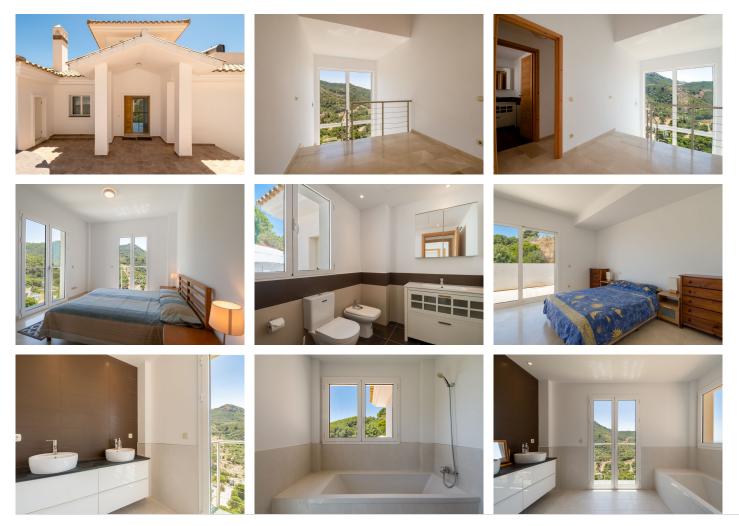

Luxurious five-Bedroom Villa in Monte Mayor – a stunning five-bedroom detached villa situated in the exclusive gated community of Monte Mayor. Nestled in a sheltered valley in the hills of Benahavís, the spectacular Monte Mayor estate is renowned for its rural beauty and gastronomic delights, offering a luxurious lifestyle in an unparalleled setting. The villa is entered through a paved driveway leading to a double garage and an impressive entrance hall. The villa is distributed over three levels, sitting on a plot of 1852m<sup>2</sup>, and offers unparalleled sea and mountain views. On the first level, there are two bedrooms, including a guest bedroom with an en-suite and the master suite, which features a full en-suite bathroom and a private terrace. As you descend to the second level, you pass through a floor-to-ceiling window showcasing panoramic views. The second level boasts an elegant open-plan lounge/dining room and a fully fitted luxury kitchen, with direct access to a private pool and wrap-around terrace. This level also includes a third bedroom with an en-suite bathroom. The third level offers an additional spacious bedroom, storage

## BROMLEY ESTATES Marbella

rooms, a utility room, a family bathroom, and a second lounge area. The villa's design seamlessly blends indoor and outdoor living, enhancing the luxurious lifestyle it offers. The villa has two additional spaces within the villa, totalling over 100m<sup>2</sup>, which can very easily be converted into a gymnasium, cinema, games room, bedrooms, additional lounge, etc,