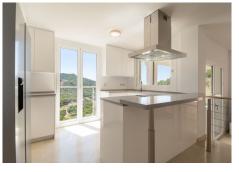

## BROMLEY ESTATES Marbella

rooms, a utility room, a family bathroom, and a second lounge area. The villa's design seamlessly blends indoor and outdoor living, enhancing the luxurious lifestyle it offers. The villa has two additional spaces within the villa, totalling over 100m<sup>2</sup>, which can very easily be converted into a gymnasium, cinema, games room, bedrooms, additional lounge, etc,