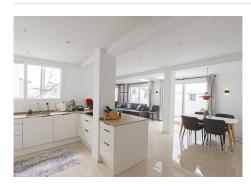

It has 3 spacious bedrooms, 2 full bathrooms, a well-equipped kitchen integrated into the bright living-dining room with large windows, which lead to a large terrace of about 60m², facing west, with views of the town and the mountains. This terrace includes a barbecue area and plenty of space for a solarium.