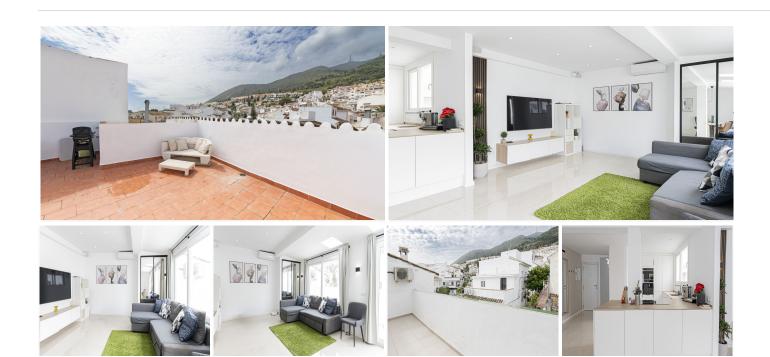

## PENTHOUSE APARTMENT 3 BEDROOMS 2 BATHROOMS IN BENALMADENA PUEBLO

Benalmadena Pueblo

REF# BEMR5002114 €550.000

| BEDS | BATHS | BUILT  |
|------|-------|--------|
| 3    | 2     | 139 m² |

Discover this fantastic recently renovated home with a modern and functional design, located in the center of Benalmádena Pueblo, near the Church, surrounded by all services, bars, and restaurants.

It has 3 spacious bedrooms, 2 full bathrooms, a well-equipped kitchen integrated into the bright living-dining room with large windows, which lead to a large terrace of about 60m², facing west, with views of the town and the mountains. This terrace includes a barbecue area and plenty of space for a solarium.