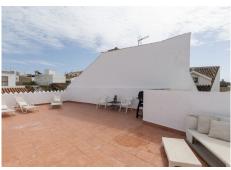

It has 3 spacious bedrooms, 2 full bathrooms, a well-equipped kitchen integrated into the bright living-dining room with large windows, which lead to a large terrace of about 60m², facing west, with views of the town and the mountains. This terrace includes a barbecue area and plenty of space for a solarium.