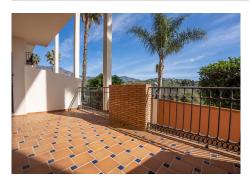

The apartment benefits from two terraces, including an east-facing one that enjoys the morning sun, accessible from both bedrooms. The kitchen is newly renovated and fully equipped with modern fixtures, while the open-plan kitchen and dining area seamlessly flow into a terraced space. This terrace has been enhanced with glass curtains, creating an additional space for entertainment year-round.