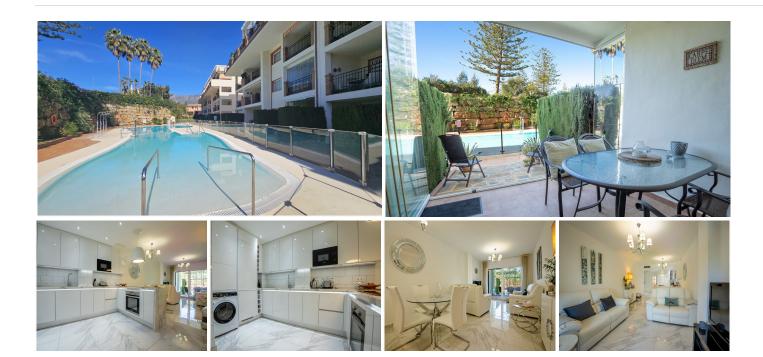

#### MODERN STYLISH FRESH! SOLD WITH FURNITURE AS SEEN - NO OFFERS!

We are delighted to present this beautifully renovated ground-floor apartment located in the highly soughtafter area of Mijas Golf. This property offers two spacious bedrooms and two bathrooms, with the master bedroom featuring its own en-suite. Both bedrooms boast generous proportions and built-in wardrobes.

The apartment benefits from two terraces, including an east-facing one that enjoys the morning sun, accessible from both bedrooms. The kitchen is newly renovated and fully equipped with modern fixtures, while the open-plan kitchen and dining area seamlessly flow into a terraced space. This terrace has been enhanced with glass curtains, creating an additional space for entertainment year-round.

The apartment's proximity to the pool makes it incredibly convenient for those who enjoy swimming and relaxation. The location is exceptional, situated right next to two of the finest golf courses in Mijas Golf, with