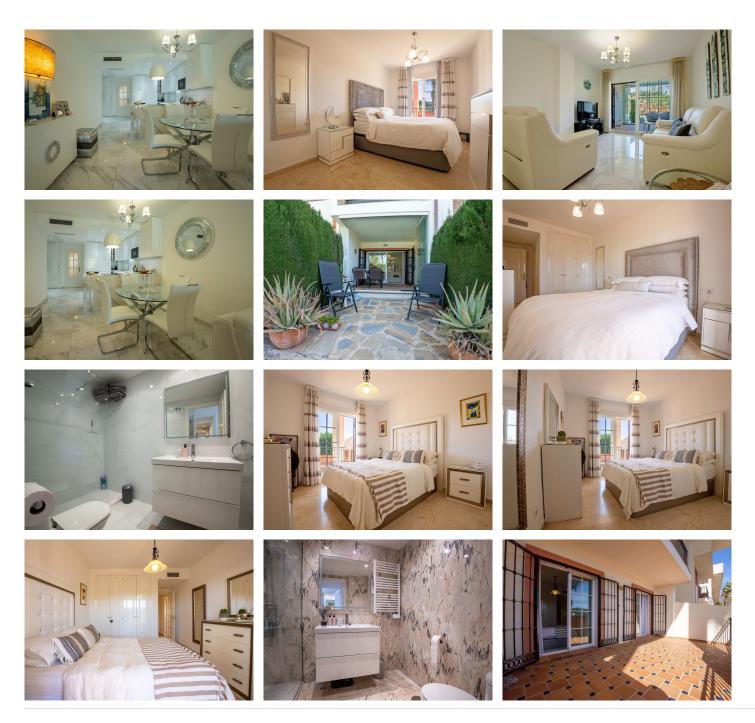

#### MODERN STYLISH FRESH! SOLD WITH FURNITURE AS SEEN - NO OFFERS!

We are delighted to present this beautifully renovated ground-floor apartment located in the highly soughtafter area of Mijas Golf. This property offers two spacious bedrooms and two bathrooms, with the master bedroom featuring its own en-suite. Both bedrooms boast generous proportions and built-in wardrobes.

The apartment benefits from two terraces, including an east-facing one that enjoys the morning sun, accessible from both bedrooms. The kitchen is newly renovated and fully equipped with modern fixtures, while the open-plan kitchen and dining area seamlessly flow into a terraced space. This terrace has been enhanced with glass curtains, creating an additional space for entertainment year-round.