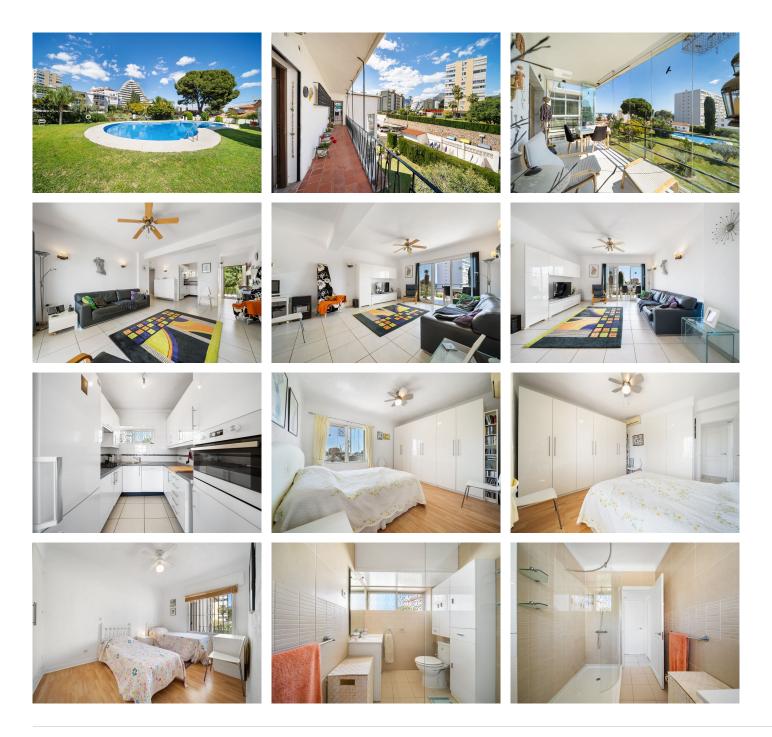

Discover this beautiful 2-bedroom, 1-bathroom apartment, recently renovated and located in one of the most sought-after areas. With stunning views of the sea, gardens, and pool, this home is a true hidden treasure.

Situated on the 2nd floor (no elevator), the apartment welcomes you with a spacious entrance hall leading to a bright and cozy living room. From here, you can access a large south-facing private terrace, perfect for enjoying sunny mornings and breathtaking sunsets.

Both bedrooms are generously sized, complemented by a fully renovated modern bathroom. The welldesigned kitchen adds practicality to the home, making it an ideal choice as a second residence, investment property, or permanent home.