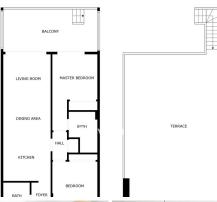

The apartment features two bedrooms and two modern bathrooms, offering comfort for both everyday living and holidays. The open-plan kitchen seamlessly connects to the bright living area, creating a spacious and inviting atmosphere.