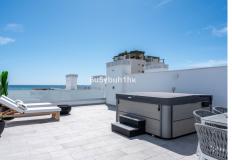

## PENTHOUSE 2 BEDROOMS 2 BATHROOMS IN LA CARIHUELA

La Carihuela

REF# BEMR5002693 €657,000

| BEDS | BATHS | BUILT | PLOT  |
|------|-------|-------|-------|
| 2    | 2     | 81 m² | 81 m² |

Now you have a unique opportunity to own a newly built penthouse in Carihuela – with a private rooftop terrace and stunning sea views, this home is truly special. Here, tranquility and a central location come together in perfect harmony.

On the expansive rooftop terrace, you can enjoy complete privacy, relax in your own jacuzzi, grill delicious meals, and admire breathtaking sunsets at a stylish designer table.

The apartment has been elegantly furnished by an interior designer with high-quality furniture, which can also be purchased separately if desired. It is located in the best part of the building, with easy access to the