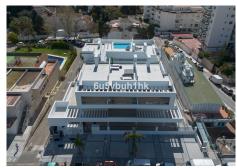

## PENTHOUSE 2 BEDROOMS 2 BATHROOMS IN LA CARIHUELA

La Carihuela

REF# BEMR5002693 €657,000

| BEDS | BATHS | BUILT | PLOT  |
|------|-------|-------|-------|
| 2    | 2     | 81 m² | 81 m² |

Now you have a unique opportunity to own a newly built penthouse in Carihuela – with a private rooftop terrace and stunning sea views, this home is truly special. Here, tranquility and a central location come together in perfect harmony.

The apartment features two bedrooms and two modern bathrooms, offering comfort for both everyday living and holidays. The open-plan kitchen seamlessly connects to the bright living area, creating a spacious and inviting atmosphere.

On the expansive rooftop terrace, you can enjoy complete privacy, relax in your own jacuzzi, grill delicious meals, and admire breathtaking sunsets at a stylish designer table.

The apartment has been elegantly furnished by an interior designer with high-quality furniture, which can also be purchased separately if desired. It is located in the best part of the building, with easy access to the