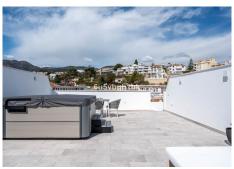

## PENTHOUSE 2 BEDROOMS 2 BATHROOMS IN LA CARIHUELA

La Carihuela

REF# BEMR5002693 €657,000

| BEDS | BATHS | BUILT | PLOT  |
|------|-------|-------|-------|
| 2    | 2     | 81 m² | 81 m² |

Now you have a unique opportunity to own a newly built penthouse in Carihuela – with a private rooftop terrace and stunning sea views, this home is truly special. Here, tranquility and a central location come together in perfect harmony.

On the expansive rooftop terrace, you can enjoy complete privacy, relax in your own jacuzzi, grill delicious meals, and admire breathtaking sunsets at a stylish designer table.

The apartment has been elegantly furnished by an interior designer with high-quality furniture, which can also be purchased separately if desired. It is located in the best part of the building, with easy access to the