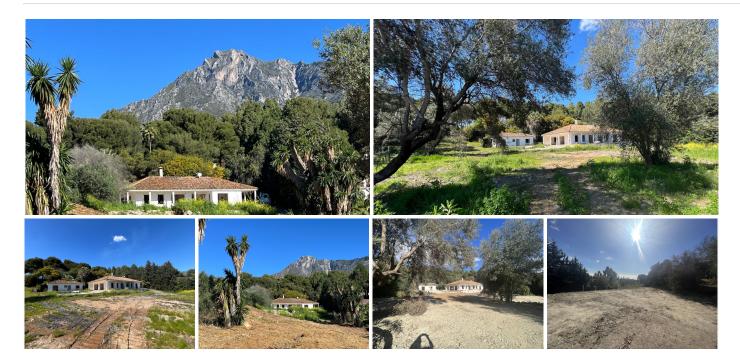

## REF# BEMR5003113 €2,350,000

| BEDS | BATHS | BUILT | PLOT    |
|------|-------|-------|---------|
|      |       | m²    | 2085 m² |

Property to reform or demolish with sea views, situated on a residential plot of 2085 m2, south facing located in the prestigious gated community of Sierra Blanca, at the foot of La Concha mountain, just minutes from the Golden Mile, Puerto Banus and all amenities. It is possible to build the house of 1.000m2 with the basement.

This flat plot has all the infrastructure and services and is ideal to build a large villa. Licence to reform in place.