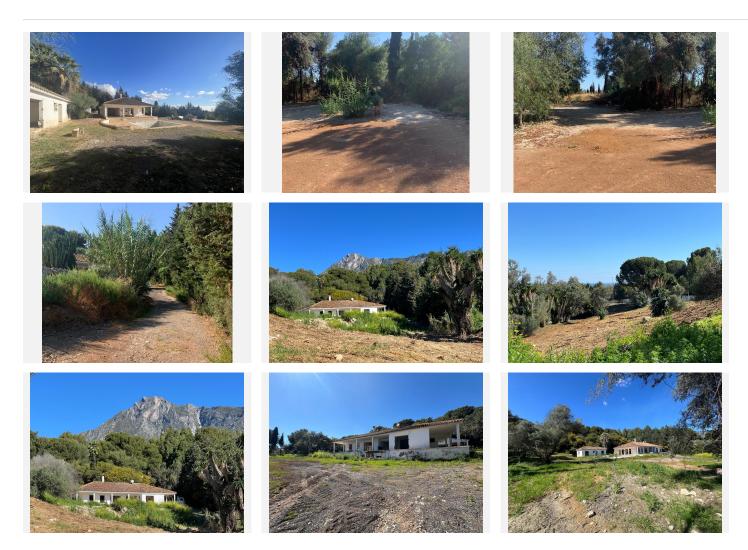

## REF# BEMR5003113 €2,350,000

| BEDS | BATHS | BUILT | PLOT    |
|------|-------|-------|---------|
|      |       | m²    | 2085 m² |

Property to reform or demolish with sea views, situated on a residential plot of 2085 m2, south facing located in the prestigious gated community of Sierra Blanca, at the foot of La Concha mountain, just minutes from the Golden Mile, Puerto Banus and all amenities. It is possible to build the house of 1.000m2 with the basement.

This flat plot has all the infrastructure and services and is ideal to build a large villa. Licence to reform in place.