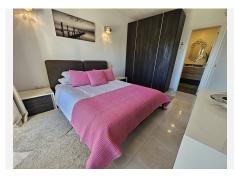

Main Features: Bedrooms: 4

Bathrooms: 3

Built Area: 157 m<sup>2</sup>

Terrace: 40 m<sup>2</sup>

**Orientation: North West** 

+34 952 939 460 · info@bromleyestatesmarbella.com Urbanizacion El Rosario, CN340, Km 188, Marbella, Malaga 29603

Property Features: Pool: Communal

Climate Control: Air conditioning (hot and cold), fireplace

Other Features: Covered terrace, fitted wardrobes, private terrace, solarium, storage room, ensuite bathroom, double glazing, fiber optic internet

Furniture: Fully furnished

Kitchen: Fully fitted

Garden: Communal

Security and Parking: Security: Gated complex with entry phone system

Parking: Underground, private parking space

Utilities: Electricity

Category: Bargain, Golf, Luxury, Resale, Contemporary