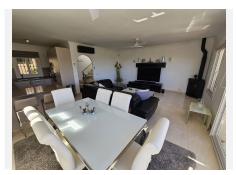

Property Features: Pool: Communal

Climate Control: Air conditioning (hot and cold), fireplace

Other Features: Covered terrace, fitted wardrobes, private terrace, solarium, storage room, ensuite bathroom, double glazing, fiber optic internet

Furniture: Fully furnished

Kitchen: Fully fitted

Garden: Communal

Security and Parking: Security: Gated complex with entry phone system

Parking: Underground, private parking space

Utilities: Electricity

Category: Bargain, Golf, Luxury, Resale, Contemporary