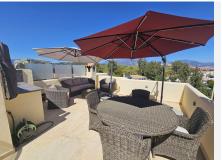

Main Features: Bedrooms: 4

Bathrooms: 3

Built Area: 157 m<sup>2</sup>

Terrace: 40 m<sup>2</sup>

**Orientation: North West** 

+34 952 939 460 · info@bromleyestatesmarbella.com Urbanizacion El Rosario, CN340, Km 188, Marbella, Malaga 29603

Property Features: Pool: Communal

Climate Control: Air conditioning (hot and cold), fireplace

Other Features: Covered terrace, fitted wardrobes, private terrace, solarium, storage room, ensuite bathroom, double glazing, fiber optic internet