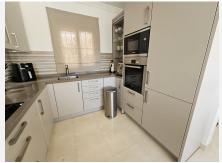

Property Features: Pool: Communal

Climate Control: Air conditioning (hot and cold), fireplace

Other Features: Covered terrace, fitted wardrobes, private terrace, solarium, storage room, ensuite bathroom, double glazing, fiber optic internet

Furniture: Fully furnished

Kitchen: Fully fitted

Garden: Communal

Security and Parking: Security: Gated complex with entry phone system

Parking: Underground, private parking space

Utilities: Electricity

Category: Bargain, Golf, Luxury, Resale, Contemporary