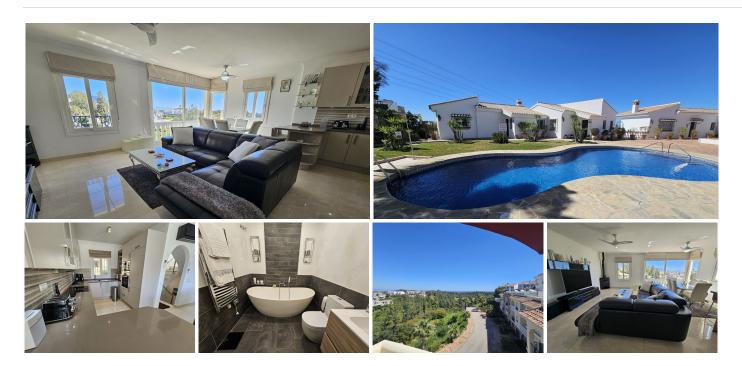

## REF# BEMR5003137 €475,000

| BEDS | BATHS | BUILT  | TERRACE |
|------|-------|--------|---------|
| 4    | 3     | 157 m² | 40 m²   |

This stunning townhouse, located in the highly sought-after El Chaparral area of Costa del Sol, offers the perfect blend of luxury, comfort, and convenience. With 4 spacious bedrooms and 3 modern bathrooms, this property provides ample living space, with a built area of 157 m<sup>2</sup> and a private terrace of 40 m<sup>2</sup>.

Main Features: Bedrooms: 4

Bathrooms: 3

Built Area: 157 m<sup>2</sup>

Terrace: 40 m<sup>2</sup>

**Orientation: North West** 

+34 952 939 460 · info@bromleyestatesmarbella.com Urbanizacion El Rosario, CN340, Km 188, Marbella, Malaga 29603

Condition: Excellent

Location:

Setting: Close to golf, shops, the sea, town, schools, and forest. Situated within a well-maintained urbanization.

Views: Stunning panoramic views of the sea, mountains, golf course, countryside, and forest.

Property Features: Pool: Communal

Climate Control: Air conditioning (hot and cold), fireplace

Other Features: Covered terrace, fitted wardrobes, private terrace, solarium, storage room, ensuite bathroom, double glazing, fiber optic internet

Furniture: Fully furnished

Kitchen: Fully fitted

Garden: Communal

Security and Parking: Security: Gated complex with entry phone system

Parking: Underground, private parking space

Utilities: Electricity

Category: Bargain, Golf, Luxury, Resale, Contemporary

This townhouse presents a fantastic opportunity for those looking for a high-quality home in a prime location, with easy access to local amenities, outdoor activities, and the beautiful Costa del Sol lifestyle. Whether you're seeking a family home or a vacation getaway, this property offers both comfort and style.