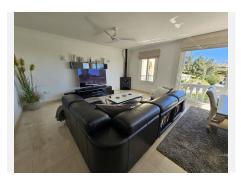

Property Features: Pool: Communal

Climate Control: Air conditioning (hot and cold), fireplace

Other Features: Covered terrace, fitted wardrobes, private terrace, solarium, storage room, ensuite bathroom, double glazing, fiber optic internet

Furniture: Fully furnished

Kitchen: Fully fitted

Garden: Communal

Security and Parking: Security: Gated complex with entry phone system

Parking: Underground, private parking space

Utilities: Electricity

Category: Bargain, Golf, Luxury, Resale, Contemporary