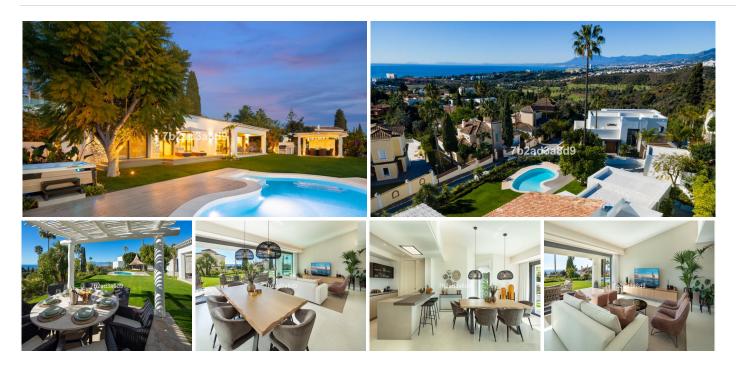

## 

REF# BEMR5003440 €2,900,000

| BEDS | BATHS | BUILT  | PLOT    | TERRACE |
|------|-------|--------|---------|---------|
| 3    | 3     | 254 m² | 1250 m² | 14 m²   |

This amazing recently renovated villa in El Rosario blends natural stone, wood, glass, and top-quality materials and appliances.

The open-plan living area boasts high ceilings, white Crema premium marble flooring, and expansive Schüco windows framing breath-taking sea views. A seamless transition leads to the covered terrace, pool, and BBQ area. The sleek Modulnova kitchen with premium Gaggenau appliances adjoins the dining space, featuring an island with induction cooking. A separate utility room provides extra storage and houses a Miele washer and dryer.

The master bedroom features an ensuite bathroom, while two additional bedrooms share a stylish bathroom. Each bedroom has plenty of natural light and offers ample wardrobe space, real wood parquet flooring, and stunning sea views through large terrace doors leading to the pool. The bathrooms demonstrate craftsmanship, featuring large oversized Nebula marble slabs and sophisticated Gessi taps. The outdoor area is an exquisite sanctuary, boasting a tranquil Bali-style pavilion, an indulgent Jacuzzi, and a refined BBQ area with an elegant covered dining space. Meticulously sesigned ambient lighting and stae-