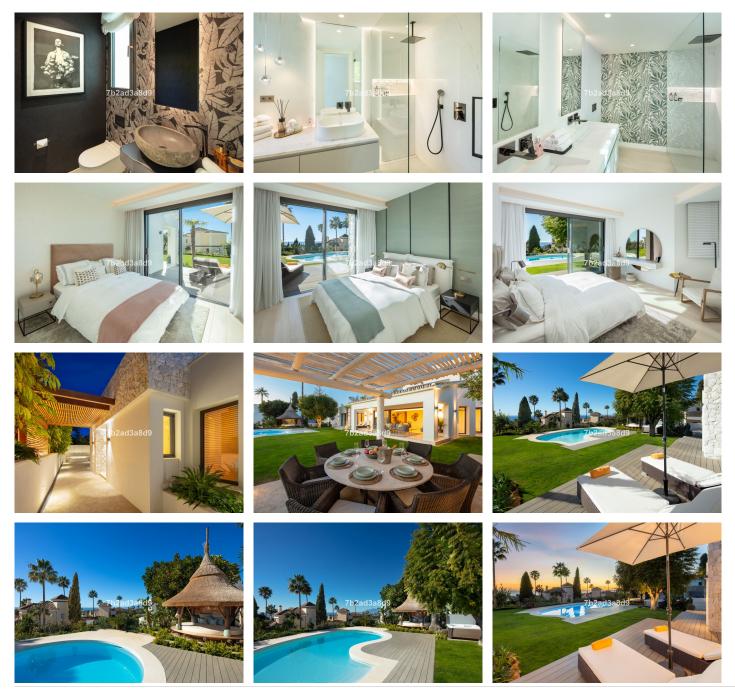

The master bedroom features an ensuite bathroom, while two additional bedrooms share a stylish bathroom. Each bedroom has plenty of natural light and offers ample wardrobe space, real wood parquet flooring, and stunning sea views through large terrace doors leading to the pool. The bathrooms demonstrate craftsmanship, featuring large oversized Nebula marble slabs and sophisticated Gessi taps. The outdoor area is an exquisite sanctuary, boasting a tranquil Bali-style pavilion, an indulgent Jacuzzi, and a refined BBQ area with an elegant covered dining space. Meticulously sesigned ambient lighting and stae-

+34 952 939 460 · info@bromleyestatesmarbella.com Urbanizacion El Rosario, CN340, Km 188, Marbella, Malaga 29603

of-the-art Sonos sound systemy elevate the atmosphere, creating a seamless blend of sophistication and serenity.

Comfort is ensured with a modern Daikin aerothermal underfloor heating system and Airzone controllers for climate control in each room. Full air conditioning and energy-efficient Schüco windows offer insulation and security. With 28 solar panels and 30kW of battery storage, electricity costs are minimized. Parking includes two driveway spaces and a garage.