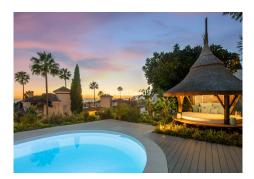

The master bedroom features an ensuite bathroom, while two additional bedrooms share a stylish bathroom. Each bedroom has plenty of natural light and offers ample wardrobe space, real wood parquet flooring, and stunning sea views through large terrace doors leading to the pool. The bathrooms demonstrate craftsmanship, featuring large oversized Nebula marble slabs and sophisticated Gessi taps. The outdoor area is an exquisite sanctuary, boasting a tranquil Bali-style pavilion, an indulgent Jacuzzi, and a refined BBQ area with an elegant covered dining space. Meticulously sesigned ambient lighting and stae-

+34 952 939 460 · info@bromleyestatesmarbella.com Urbanizacion El Rosario, CN340, Km 188, Marbella, Malaga 29603

of-the-art Sonos sound systemy elevate the atmosphere, creating a seamless blend of sophistication and serenity.