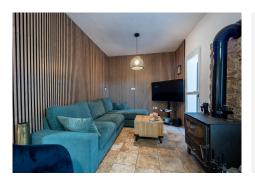

A fantastic detached townhouse located in the vibrant pueblo of Alhaurin El Grande, within walking distance to all the shops, bars and restaurants. The property comprises a ground-floor dining room, a fully fitted kitchen, a double bedroom, and a lounge with a wood-burning stove, as well as two separate double-glazed doors leading to a private terrace and access to a bathroom. The first floor comprises three double bedrooms, one of which features a dressing room and tall fitted wardrobes, a bathroom, a small terrace, and storage space. The top floor features a master bedroom and a seating area, both of which offer access to a large, covered terrace boasting open, panoramic views.

The features include air conditioning, 10 solar panels, fitted wardrobes, a storage room, a wood-burning stove, a solarium, and a covered terrace.

Townhouse, Alhaurín el Grande, Costa del Sol. 5 Bedrooms, 2 Bathrooms, Built 176 m², Garden/Plot 89 m².