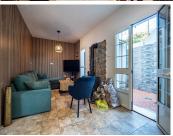

A fantastic detached townhouse located in the vibrant pueblo of Alhaurin El Grande, within walking distance to all the shops, bars and restaurants. The property comprises a ground-floor dining room, a fully fitted kitchen, a double bedroom, and a lounge with a wood-burning stove, as well as two separate double-glazed doors leading to a private terrace and access to a bathroom. The first floor comprises three double bedrooms, one of which features a dressing room and tall fitted wardrobes, a bathroom, a small terrace, and storage space. The top floor features a master bedroom and a seating area, both of which offer access to a large, covered terrace boasting open, panoramic views.

The features include air conditioning, 10 solar panels, fitted wardrobes, a storage room, a wood-burning stove, a solarium, and a covered terrace.

Townhouse, Alhaurín el Grande, Costa del Sol. 5 Bedrooms, 2 Bathrooms, Built 176 m², Garden/Plot 89 m².