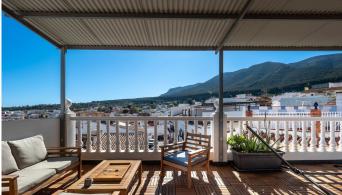

A fantastic detached townhouse located in the vibrant pueblo of Alhaurin El Grande, within walking distance to all the shops, bars and restaurants. The property comprises a ground-floor dining room, a fully fitted kitchen, a double bedroom, and a lounge with a wood-burning stove, as well as two separate double-glazed doors leading to a private terrace and access to a bathroom. The first floor comprises three double bedrooms, one of which features a dressing room and tall fitted wardrobes, a bathroom, a small terrace, and storage space. The top floor features a master bedroom and a seating area, both of which offer access to a large, covered terrace boasting open, panoramic views.

The features include air conditioning, 10 solar panels, fitted wardrobes, a storage room, a wood-burning stove, a solarium, and a covered terrace.

Townhouse, Alhaurín el Grande, Costa del Sol. 5 Bedrooms, 2 Bathrooms, Built 176 m², Garden/Plot 89 m².