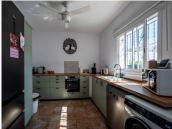

A fantastic detached townhouse located in the vibrant pueblo of Alhaurin El Grande, within walking distance to all the shops, bars and restaurants. The property comprises a ground-floor dining room, a fully fitted kitchen, a double bedroom, and a lounge with a wood-burning stove, as well as two separate double-glazed doors leading to a private terrace and access to a bathroom. The first floor comprises three double bedrooms, one of which features a dressing room and tall fitted wardrobes, a bathroom, a small terrace, and storage space. The top floor features a master bedroom and a seating area, both of which offer access to a large, covered terrace boasting open, panoramic views.

Double Glazing. Furniture: Optional. Kitchen: Fully Fitted. Garden: Private. Parking: Street. Category: Resale.