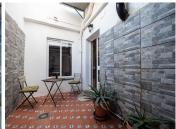

A fantastic detached townhouse located in the vibrant pueblo of Alhaurin El Grande, within walking distance to all the shops, bars and restaurants. The property comprises a ground-floor dining room, a fully fitted kitchen, a double bedroom, and a lounge with a wood-burning stove, as well as two separate double-glazed doors leading to a private terrace and access to a bathroom. The first floor comprises three double bedrooms, one of which features a dressing room and tall fitted wardrobes, a bathroom, a small terrace, and storage space. The top floor features a master bedroom and a seating area, both of which offer access to a large, covered terrace boasting open, panoramic views.

The features include air conditioning, 10 solar panels, fitted wardrobes, a storage room, a wood-burning stove, a solarium, and a covered terrace.

Townhouse, Alhaurín el Grande, Costa del Sol. 5 Bedrooms, 2 Bathrooms, Built 176 m², Garden/Plot 89 m².