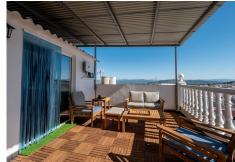

A fantastic detached townhouse located in the vibrant pueblo of Alhaurin El Grande, within walking distance to all the shops, bars and restaurants. The property comprises a ground-floor dining room, a fully fitted kitchen, a double bedroom, and a lounge with a wood-burning stove, as well as two separate double-glazed doors leading to a private terrace and access to a bathroom. The first floor comprises three double bedrooms, one of which features a dressing room and tall fitted wardrobes, a bathroom, a small terrace, and storage space. The top floor features a master bedroom and a seating area, both of which offer access to a large, covered terrace boasting open, panoramic views.

The features include air conditioning, 10 solar panels, fitted wardrobes, a storage room, a wood-burning stove, a solarium, and a covered terrace.

Townhouse, Alhaurín el Grande, Costa del Sol. 5 Bedrooms, 2 Bathrooms, Built 176 m², Garden/Plot 89 m².