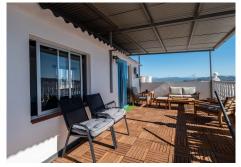

A fantastic detached townhouse located in the vibrant pueblo of Alhaurin El Grande, within walking distance to all the shops, bars and restaurants. The property comprises a ground-floor dining room, a fully fitted kitchen, a double bedroom, and a lounge with a wood-burning stove, as well as two separate double-glazed doors leading to a private terrace and access to a bathroom. The first floor comprises three double bedrooms, one of which features a dressing room and tall fitted wardrobes, a bathroom, a small terrace, and storage space. The top floor features a master bedroom and a seating area, both of which offer access to a large, covered terrace boasting open, panoramic views.

The features include air conditioning, 10 solar panels, fitted wardrobes, a storage room, a wood-burning stove, a solarium, and a covered terrace.

Townhouse, Alhaurín el Grande, Costa del Sol. 5 Bedrooms, 2 Bathrooms, Built 176 m², Garden/Plot 89 m².