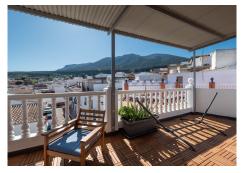

A fantastic detached townhouse located in the vibrant pueblo of Alhaurin El Grande, within walking distance to all the shops, bars and restaurants. The property comprises a ground-floor dining room, a fully fitted kitchen, a double bedroom, and a lounge with a wood-burning stove, as well as two separate double-glazed doors leading to a private terrace and access to a bathroom. The first floor comprises three double bedrooms, one of which features a dressing room and tall fitted wardrobes, a bathroom, a small terrace, and storage space. The top floor features a master bedroom and a seating area, both of which offer access to a large, covered terrace boasting open, panoramic views.

The features include air conditioning, 10 solar panels, fitted wardrobes, a storage room, a wood-burning stove, a solarium, and a covered terrace.

Townhouse, Alhaurín el Grande, Costa del Sol. 5 Bedrooms, 2 Bathrooms, Built 176 m², Garden/Plot 89 m².