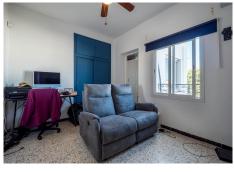

A fantastic detached townhouse located in the vibrant pueblo of Alhaurin El Grande, within walking distance to all the shops, bars and restaurants. The property comprises a ground-floor dining room, a fully fitted kitchen, a double bedroom, and a lounge with a wood-burning stove, as well as two separate double-glazed doors leading to a private terrace and access to a bathroom. The first floor comprises three double bedrooms, one of which features a dressing room and tall fitted wardrobes, a bathroom, a small terrace, and storage space. The top floor features a master bedroom and a seating area, both of which offer access to a large, covered terrace boasting open, panoramic views.

The features include air conditioning, 10 solar panels, fitted wardrobes, a storage room, a wood-burning stove, a solarium, and a covered terrace.

Townhouse, Alhaurín el Grande, Costa del Sol. 5 Bedrooms, 2 Bathrooms, Built 176 m², Garden/Plot 89 m².