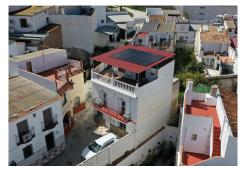

A fantastic detached townhouse located in the vibrant pueblo of Alhaurin El Grande, within walking distance to all the shops, bars and restaurants. The property comprises a ground-floor dining room, a fully fitted kitchen, a double bedroom, and a lounge with a wood-burning stove, as well as two separate double-glazed doors leading to a private terrace and access to a bathroom. The first floor comprises three double bedrooms, one of which features a dressing room and tall fitted wardrobes, a bathroom, a small terrace, and storage space. The top floor features a master bedroom and a seating area, both of which offer access to a large, covered terrace boasting open, panoramic views.

The features include air conditioning, 10 solar panels, fitted wardrobes, a storage room, a wood-burning stove, a solarium, and a covered terrace.

Townhouse, Alhaurín el Grande, Costa del Sol. 5 Bedrooms, 2 Bathrooms, Built 176 m², Garden/Plot 89 m².