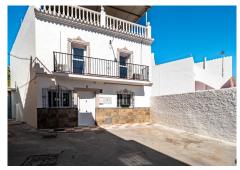

# TOWNHOUSE 5 BEDROOMS 2 BATHROOMS IN ALHAURIN EL GRANDE

Alhaurin el Grande

REF# BEMR5003503 €325.000

| BEDS | BATHS | BUILT  | PLOT  |
|------|-------|--------|-------|
| 5    | 2     | 176 m² | 89 m² |

A fantastic detached townhouse located in the vibrant pueblo of Alhaurin El Grande, within walking distance to all the shops, bars and restaurants. The property comprises a ground-floor dining room, a fully fitted kitchen, a double bedroom, and a lounge with a wood-burning stove, as well as two separate double-glazed doors leading to a private terrace and access to a bathroom. The first floor comprises three double bedrooms, one of which features a dressing room and tall fitted wardrobes, a bathroom, a small terrace, and storage space. The top floor features a master bedroom and a seating area, both of which offer access to a large, covered terrace boasting open, panoramic views.

The features include air conditioning, 10 solar panels, fitted wardrobes, a storage room, a wood-burning stove, a solarium, and a covered terrace.

Townhouse, Alhaurín el Grande, Costa del Sol. 5 Bedrooms, 2 Bathrooms, Built 176 m², Garden/Plot 89 m².