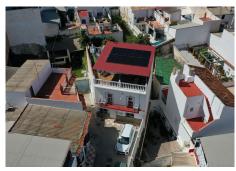

The features include air conditioning, 10 solar panels, fitted wardrobes, a storage room, a wood-burning stove, a solarium, and a covered terrace.

Townhouse, Alhaurín el Grande, Costa del Sol. 5 Bedrooms, 2 Bathrooms, Built 176 m², Garden/Plot 89 m².