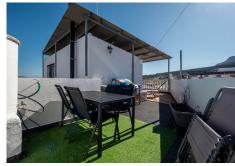

A fantastic detached townhouse located in the vibrant pueblo of Alhaurin El Grande, within walking distance to all the shops, bars and restaurants. The property comprises a ground-floor dining room, a fully fitted kitchen, a double bedroom, and a lounge with a wood-burning stove, as well as two separate double-glazed doors leading to a private terrace and access to a bathroom. The first floor comprises three double bedrooms, one of which features a dressing room and tall fitted wardrobes, a bathroom, a small terrace, and storage space. The top floor features a master bedroom and a seating area, both of which offer access to a large, covered terrace boasting open, panoramic views.

The features include air conditioning, 10 solar panels, fitted wardrobes, a storage room, a wood-burning stove, a solarium, and a covered terrace.

Townhouse, Alhaurín el Grande, Costa del Sol. 5 Bedrooms, 2 Bathrooms, Built 176 m², Garden/Plot 89 m².