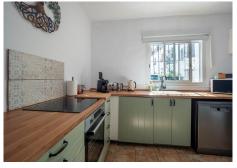

A fantastic detached townhouse located in the vibrant pueblo of Alhaurin El Grande, within walking distance to all the shops, bars and restaurants. The property comprises a ground-floor dining room, a fully fitted kitchen, a double bedroom, and a lounge with a wood-burning stove, as well as two separate double-glazed doors leading to a private terrace and access to a bathroom. The first floor comprises three double bedrooms, one of which features a dressing room and tall fitted wardrobes, a bathroom, a small terrace, and storage space. The top floor features a master bedroom and a seating area, both of which offer access to a large, covered terrace boasting open, panoramic views.

Double Glazing. Furniture: Optional. Kitchen: Fully Fitted. Garden: Private. Parking: Street. Category: Resale.