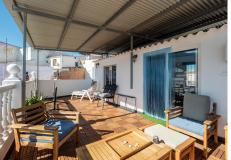

A fantastic detached townhouse located in the vibrant pueblo of Alhaurin El Grande, within walking distance to all the shops, bars and restaurants. The property comprises a ground-floor dining room, a fully fitted kitchen, a double bedroom, and a lounge with a wood-burning stove, as well as two separate double-glazed doors leading to a private terrace and access to a bathroom. The first floor comprises three double bedrooms, one of which features a dressing room and tall fitted wardrobes, a bathroom, a small terrace, and storage space. The top floor features a master bedroom and a seating area, both of which offer access to a large, covered terrace boasting open, panoramic views.

The features include air conditioning, 10 solar panels, fitted wardrobes, a storage room, a wood-burning stove, a solarium, and a covered terrace.

Townhouse, Alhaurín el Grande, Costa del Sol. 5 Bedrooms, 2 Bathrooms, Built 176 m², Garden/Plot 89 m².