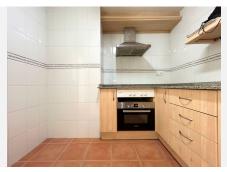

#### Main features:

2 bedrooms and 2 full bathrooms, perfect for a family or to enjoy with friends.

Spacious and bright living-dining room, ideal for relaxing or entertaining guests.

Fully equipped independent kitchen, with access to a laundry room.