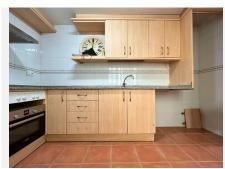

#### Main features:

2 bedrooms and 2 full bathrooms, perfect for a family or to enjoy with friends.

Spacious and bright living-dining room, ideal for relaxing or entertaining guests.

Fully equipped independent kitchen, with access to a laundry room.