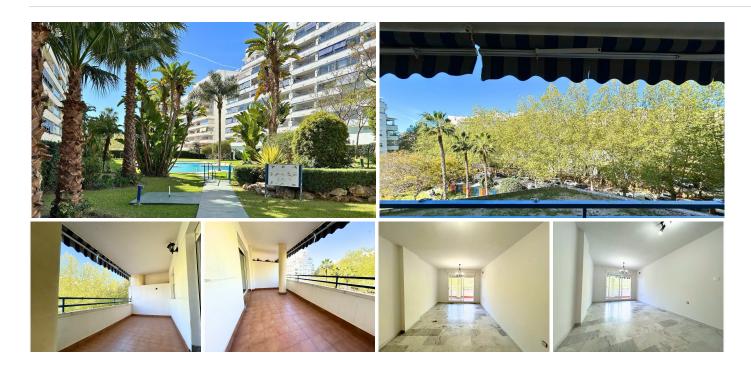

# MIDDLE FLOOR APARTMENT 2 BEDROOMS 2 BATHROOMS IN MARBELLA

Marbella

REF# BEMR5003515 €346,000

| BEDS | BATHS | BUILT |
|------|-------|-------|
| 2    | 2     | 95 m² |

This charming 2-bedroom, 2-bathroom apartment is located on a comfortable middle floor of a modern urbanization, ideal for those seeking tranquility and convenience without losing proximity to all services.

#### Main features:

2 bedrooms and 2 full bathrooms, perfect for a family or to enjoy with friends.

Spacious and bright living-dining room, ideal for relaxing or entertaining guests.

Fully equipped independent kitchen, with access to a laundry room.

Private terrace, perfect for enjoying sunny afternoons thanks to its southeast orientation.

Community pool and gardens, where you can relax and enjoy the outdoors.

+34 952 939 460 · info@bromleyestatesmarbella.com Urbanizacion El Rosario, CN340, Km 188, Marbella, Malaga 29603

## BROMLEY ESTATES Marbella

Optional parking for €35,000, offering the convenience of parking your car in the same building.

Unbeatable location:

Just 600 meters from Cable Beach, an ideal spot to enjoy the sea and sun.

Walking distance to all amenities: restaurants, Mercadona supermarket, children's playground, and medical center.

Bus stop at the door (lines 2 and 3), with direct connection to La Cañada Shopping and Marbella city center.