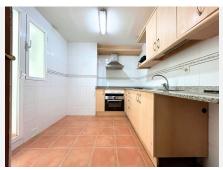

#### Main features:

2 bedrooms and 2 full bathrooms, perfect for a family or to enjoy with friends.

Spacious and bright living-dining room, ideal for relaxing or entertaining guests.

Fully equipped independent kitchen, with access to a laundry room.