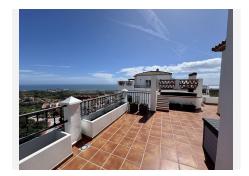

## PENTHOUSE 2 BEDROOMS 2 BATHROOMS IN CALAHONDA

Calahonda

REF# BEMR5003536 €469,000

| BEDS | BATHS | BUILT  | TERRACE |
|------|-------|--------|---------|
| 2    | 2     | 113 m² | 135 m²  |

This stunning penthouse is located in the upper area of Calahonda, in Mijas, offering the perfect combination of comfort and luxury. With a built usable area of 113 square meters, the property boasts two spacious bedrooms and two modern bathrooms, one of which is en suite. The real highlight of this home is its impressive 135-square-meter U-shaped terrace with jacuzzi, facing south and east, which enjoys sunlight throughout the day and offers spectacular panoramic views of the mountains and the sea.

The property also includes a private garage, communal swimming pool, and storage room, ensuring maximum comfort and convenience. Among its excellent features, you'll find electric shutters, marble flooring, centralized air conditioning, and an open-plan kitchen with an island, perfect for those who enjoy cooking and modern design.