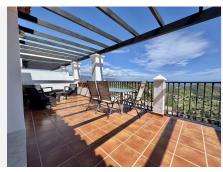

## PENTHOUSE 2 BEDROOMS 2 BATHROOMS IN CALAHONDA

Calahonda

REF# BEMR5003536 €469,000

| BEDS | BATHS | BUILT  | TERRACE |
|------|-------|--------|---------|
| 2    | 2     | 113 m² | 135 m²  |

This stunning penthouse is located in the upper area of Calahonda, in Mijas, offering the perfect combination of comfort and luxury. With a built usable area of 113 square meters, the property boasts two spacious bedrooms and two modern bathrooms, one of which is en suite. The real highlight of this home is its impressive 135-square-meter U-shaped terrace with jacuzzi, facing south and east, which enjoys sunlight throughout the day and offers spectacular panoramic views of the mountains and the sea.