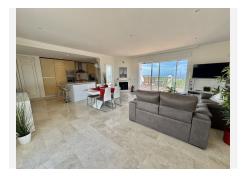

## PENTHOUSE 2 BEDROOMS 2 BATHROOMS IN CALAHONDA

Calahonda

REF# BEMR5003536 €469,000

| BEDS | BATHS | BUILT  | TERRACE |
|------|-------|--------|---------|
| 2    | 2     | 113 m² | 135 m²  |

This stunning penthouse is located in the upper area of Calahonda, in Mijas, offering the perfect combination of comfort and luxury. With a built usable area of 113 square meters, the property boasts two spacious bedrooms and two modern bathrooms, one of which is en suite. The real highlight of this home is its impressive 135-square-meter U-shaped terrace with jacuzzi, facing south and east, which enjoys sunlight throughout the day and offers spectacular panoramic views of the mountains and the sea.

The property also includes a private garage, communal swimming pool, and storage room, ensuring maximum comfort and convenience. Among its excellent features, you'll find electric shutters, marble flooring, centralized air conditioning, and an open-plan kitchen with an island, perfect for those who enjoy cooking and modern design.