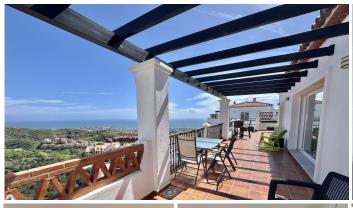

## PENTHOUSE 2 BEDROOMS 2 BATHROOMS IN CALAHONDA

Calahonda

REF# BEMR5003536 €469,000

| BEDS | BATHS | BUILT  | TERRACE |
|------|-------|--------|---------|
| 2    | 2     | 113 m² | 135 m²  |

This stunning penthouse is located in the upper area of Calahonda, in Mijas, offering the perfect combination of comfort and luxury. With a built usable area of 113 square meters, the property boasts two spacious bedrooms and two modern bathrooms, one of which is en suite. The real highlight of this home is its impressive 135-square-meter U-shaped terrace with jacuzzi, facing south and east, which enjoys sunlight throughout the day and offers spectacular panoramic views of the mountains and the sea.

The property also includes a private garage, communal swimming pool, and storage room, ensuring maximum comfort and convenience. Among its excellent features, you'll find electric shutters, marble flooring, centralized air conditioning, and an open-plan kitchen with an island, perfect for those who enjoy cooking and modern design.