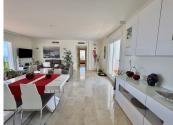

## PENTHOUSE 2 BEDROOMS 2 BATHROOMS IN CALAHONDA

Calahonda

REF# BEMR5003536 €469,000

| BEDS | BATHS | BUILT  | TERRACE |
|------|-------|--------|---------|
| 2    | 2     | 113 m² | 135 m²  |

This stunning penthouse is located in the upper area of Calahonda, in Mijas, offering the perfect combination of comfort and luxury. With a built usable area of 113 square meters, the property boasts two spacious bedrooms and two modern bathrooms, one of which is en suite. The real highlight of this home is its impressive 135-square-meter U-shaped terrace with jacuzzi, facing south and east, which enjoys sunlight throughout the day and offers spectacular panoramic views of the mountains and the sea.