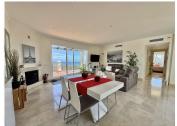

## PENTHOUSE 2 BEDROOMS 2 BATHROOMS IN CALAHONDA

Calahonda

REF# BEMR5003536 €469,000

| BEDS | BATHS | BUILT  | TERRACE |
|------|-------|--------|---------|
| 2    | 2     | 113 m² | 135 m²  |

This stunning penthouse is located in the upper area of Calahonda, in Mijas, offering the perfect combination of comfort and luxury. With a built usable area of 113 square meters, the property boasts two spacious bedrooms and two modern bathrooms, one of which is en suite. The real highlight of this home is its impressive 135-square-meter U-shaped terrace with jacuzzi, facing south and east, which enjoys sunlight throughout the day and offers spectacular panoramic views of the mountains and the sea.