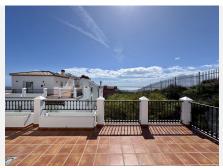

## PENTHOUSE 2 BEDROOMS 2 BATHROOMS IN CALAHONDA

Calahonda

REF# BEMR5003536 €469,000

| BEDS | BATHS | BUILT  | TERRACE |
|------|-------|--------|---------|
| 2    | 2     | 113 m² | 135 m²  |

This stunning penthouse is located in the upper area of Calahonda, in Mijas, offering the perfect combination of comfort and luxury. With a built usable area of 113 square meters, the property boasts two spacious bedrooms and two modern bathrooms, one of which is en suite. The real highlight of this home is its impressive 135-square-meter U-shaped terrace with jacuzzi, facing south and east, which enjoys sunlight throughout the day and offers spectacular panoramic views of the mountains and the sea.

The property also includes a private garage, communal swimming pool, and storage room, ensuring maximum comfort and convenience. Among its excellent features, you'll find electric shutters, marble flooring, centralized air conditioning, and an open-plan kitchen with an island, perfect for those who enjoy cooking and modern design.