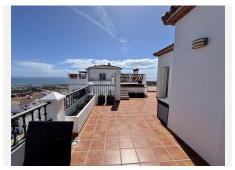

## PENTHOUSE 2 BEDROOMS 2 BATHROOMS IN CALAHONDA

Calahonda

REF# BEMR5003536 €469,000

| BEDS | BATHS | BUILT  | TERRACE |
|------|-------|--------|---------|
| 2    | 2     | 113 m² | 135 m²  |

This stunning penthouse is located in the upper area of Calahonda, in Mijas, offering the perfect combination of comfort and luxury. With a built usable area of 113 square meters, the property boasts two spacious bedrooms and two modern bathrooms, one of which is en suite. The real highlight of this home is its impressive 135-square-meter U-shaped terrace with jacuzzi, facing south and east, which enjoys sunlight throughout the day and offers spectacular panoramic views of the mountains and the sea.

The property also includes a private garage, communal swimming pool, and storage room, ensuring maximum comfort and convenience. Among its excellent features, you'll find electric shutters, marble flooring, centralized air conditioning, and an open-plan kitchen with an island, perfect for those who enjoy cooking and modern design.