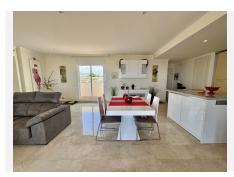

## PENTHOUSE 2 BEDROOMS 2 BATHROOMS IN CALAHONDA

Calahonda

REF# BEMR5003536 €469,000

| BEDS | BATHS | BUILT  | TERRACE |
|------|-------|--------|---------|
| 2    | 2     | 113 m² | 135 m²  |

This stunning penthouse is located in the upper area of Calahonda, in Mijas, offering the perfect combination of comfort and luxury. With a built usable area of 113 square meters, the property boasts two spacious bedrooms and two modern bathrooms, one of which is en suite. The real highlight of this home is its impressive 135-square-meter U-shaped terrace with jacuzzi, facing south and east, which enjoys sunlight throughout the day and offers spectacular panoramic views of the mountains and the sea.

The property also includes a private garage, communal swimming pool, and storage room, ensuring maximum comfort and convenience. Among its excellent features, you'll find electric shutters, marble flooring, centralized air conditioning, and an open-plan kitchen with an island, perfect for those who enjoy cooking and modern design.