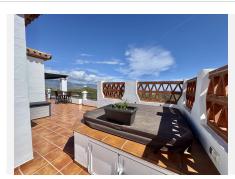

## PENTHOUSE 2 BEDROOMS 2 BATHROOMS IN CALAHONDA

Calahonda

REF# BEMR5003536 €469,000

| BEDS | BATHS | BUILT  | TERRACE |
|------|-------|--------|---------|
| 2    | 2     | 113 m² | 135 m²  |

This stunning penthouse is located in the upper area of Calahonda, in Mijas, offering the perfect combination of comfort and luxury. With a built usable area of 113 square meters, the property boasts two spacious bedrooms and two modern bathrooms, one of which is en suite. The real highlight of this home is its impressive 135-square-meter U-shaped terrace with jacuzzi, facing south and east, which enjoys sunlight throughout the day and offers spectacular panoramic views of the mountains and the sea.

The property also includes a private garage, communal swimming pool, and storage room, ensuring maximum comfort and convenience. Among its excellent features, you'll find electric shutters, marble flooring, centralized air conditioning, and an open-plan kitchen with an island, perfect for those who enjoy cooking and modern design.