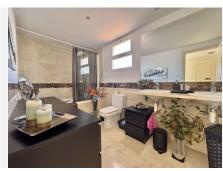

## PENTHOUSE 2 BEDROOMS 2 BATHROOMS IN CALAHONDA

Calahonda

REF# BEMR5003536 €469,000

| BEDS | BATHS | BUILT  | TERRACE |
|------|-------|--------|---------|
| 2    | 2     | 113 m² | 135 m²  |

This stunning penthouse is located in the upper area of Calahonda, in Mijas, offering the perfect combination of comfort and luxury. With a built usable area of 113 square meters, the property boasts two spacious bedrooms and two modern bathrooms, one of which is en suite. The real highlight of this home is its impressive 135-square-meter U-shaped terrace with jacuzzi, facing south and east, which enjoys sunlight throughout the day and offers spectacular panoramic views of the mountains and the sea.

The property also includes a private garage, communal swimming pool, and storage room, ensuring maximum comfort and convenience. Among its excellent features, you'll find electric shutters, marble flooring, centralized air conditioning, and an open-plan kitchen with an island, perfect for those who enjoy cooking and modern design.