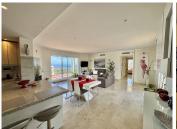

## PENTHOUSE 2 BEDROOMS 2 BATHROOMS IN CALAHONDA

Calahonda

REF# BEMR5003536 €469,000

| BEDS | BATHS | BUILT  | TERRACE |
|------|-------|--------|---------|
| 2    | 2     | 113 m² | 135 m²  |

This stunning penthouse is located in the upper area of Calahonda, in Mijas, offering the perfect combination of comfort and luxury. With a built usable area of 113 square meters, the property boasts two spacious bedrooms and two modern bathrooms, one of which is en suite. The real highlight of this home is its impressive 135-square-meter U-shaped terrace with jacuzzi, facing south and east, which enjoys sunlight throughout the day and offers spectacular panoramic views of the mountains and the sea.

The property also includes a private garage, communal swimming pool, and storage room, ensuring maximum comfort and convenience. Among its excellent features, you'll find electric shutters, marble flooring, centralized air conditioning, and an open-plan kitchen with an island, perfect for those who enjoy cooking and modern design.