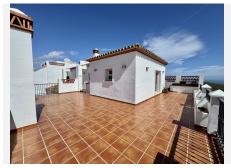

## PENTHOUSE 2 BEDROOMS 2 BATHROOMS IN CALAHONDA

Calahonda

REF# BEMR5003536 €469,000

| BEDS | BATHS | BUILT  | TERRACE |
|------|-------|--------|---------|
| 2    | 2     | 113 m² | 135 m²  |

This stunning penthouse is located in the upper area of Calahonda, in Mijas, offering the perfect combination of comfort and luxury. With a built usable area of 113 square meters, the property boasts two spacious bedrooms and two modern bathrooms, one of which is en suite. The real highlight of this home is its impressive 135-square-meter U-shaped terrace with jacuzzi, facing south and east, which enjoys sunlight throughout the day and offers spectacular panoramic views of the mountains and the sea.

The property also includes a private garage, communal swimming pool, and storage room, ensuring maximum comfort and convenience. Among its excellent features, you'll find electric shutters, marble flooring, centralized air conditioning, and an open-plan kitchen with an island, perfect for those who enjoy cooking and modern design.