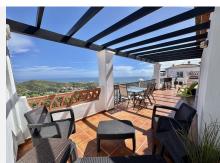

## PENTHOUSE 2 BEDROOMS 2 BATHROOMS IN CALAHONDA

Calahonda

REF# BEMR5003536 €469,000

| BEDS | BATHS | BUILT  | TERRACE |
|------|-------|--------|---------|
| 2    | 2     | 113 m² | 135 m²  |

This stunning penthouse is located in the upper area of Calahonda, in Mijas, offering the perfect combination of comfort and luxury. With a built usable area of 113 square meters, the property boasts two spacious bedrooms and two modern bathrooms, one of which is en suite. The real highlight of this home is its impressive 135-square-meter U-shaped terrace with jacuzzi, facing south and east, which enjoys sunlight throughout the day and offers spectacular panoramic views of the mountains and the sea.