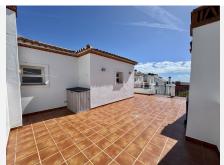

## PENTHOUSE 2 BEDROOMS 2 BATHROOMS IN CALAHONDA

Calahonda

REF# BEMR5003536 €469,000

| BEDS | BATHS | BUILT  | TERRACE |
|------|-------|--------|---------|
| 2    | 2     | 113 m² | 135 m²  |

This stunning penthouse is located in the upper area of Calahonda, in Mijas, offering the perfect combination of comfort and luxury. With a built usable area of 113 square meters, the property boasts two spacious bedrooms and two modern bathrooms, one of which is en suite. The real highlight of this home is its impressive 135-square-meter U-shaped terrace with jacuzzi, facing south and east, which enjoys sunlight throughout the day and offers spectacular panoramic views of the mountains and the sea.

The property also includes a private garage, communal swimming pool, and storage room, ensuring maximum comfort and convenience. Among its excellent features, you'll find electric shutters, marble flooring, centralized air conditioning, and an open-plan kitchen with an island, perfect for those who enjoy cooking and modern design.