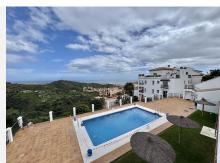

## PENTHOUSE 2 BEDROOMS 2 BATHROOMS IN CALAHONDA

Calahonda

REF# BEMR5003536 €469,000

| BEDS | BATHS | BUILT  | TERRACE |
|------|-------|--------|---------|
| 2    | 2     | 113 m² | 135 m²  |

This stunning penthouse is located in the upper area of Calahonda, in Mijas, offering the perfect combination of comfort and luxury. With a built usable area of 113 square meters, the property boasts two spacious bedrooms and two modern bathrooms, one of which is en suite. The real highlight of this home is its impressive 135-square-meter U-shaped terrace with jacuzzi, facing south and east, which enjoys sunlight throughout the day and offers spectacular panoramic views of the mountains and the sea.

The property also includes a private garage, communal swimming pool, and storage room, ensuring maximum comfort and convenience. Among its excellent features, you'll find electric shutters, marble flooring, centralized air conditioning, and an open-plan kitchen with an island, perfect for those who enjoy cooking and modern design.

Located in the upper part of Calahonda, the property's position offers excellent access to the highway, being very close to it. Ideal for those seeking an exclusive home in one of the most sought-after areas of the Costa