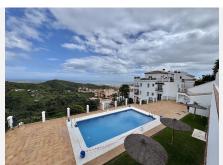

## PENTHOUSE 2 BEDROOMS 2 BATHROOMS IN CALAHONDA

Calahonda

REF# BEMR5003536 €469,000

| BEDS | BATHS | BUILT  | TERRACE |
|------|-------|--------|---------|
| 2    | 2     | 113 m² | 135 m²  |

This stunning penthouse is located in the upper area of Calahonda, in Mijas, offering the perfect combination of comfort and luxury. With a built usable area of 113 square meters, the property boasts two spacious bedrooms and two modern bathrooms, one of which is en suite. The real highlight of this home is its impressive 135-square-meter U-shaped terrace with jacuzzi, facing south and east, which enjoys sunlight throughout the day and offers spectacular panoramic views of the mountains and the sea.

The property also includes a private garage, communal swimming pool, and storage room, ensuring maximum comfort and convenience. Among its excellent features, you'll find electric shutters, marble flooring, centralized air conditioning, and an open-plan kitchen with an island, perfect for those who enjoy cooking and modern design.

Located in the upper part of Calahonda, the property's position offers excellent access to the highway, being very close to it. Ideal for those seeking an exclusive home in one of the most sought-after areas of the Costa