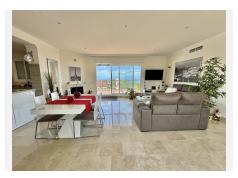

## PENTHOUSE 2 BEDROOMS 2 BATHROOMS IN CALAHONDA

Calahonda

REF# BEMR5003536 €469,000

| BEDS | BATHS | BUILT  | TERRACE |
|------|-------|--------|---------|
| 2    | 2     | 113 m² | 135 m²  |

This stunning penthouse is located in the upper area of Calahonda, in Mijas, offering the perfect combination of comfort and luxury. With a built usable area of 113 square meters, the property boasts two spacious bedrooms and two modern bathrooms, one of which is en suite. The real highlight of this home is its impressive 135-square-meter U-shaped terrace with jacuzzi, facing south and east, which enjoys sunlight throughout the day and offers spectacular panoramic views of the mountains and the sea.

The property also includes a private garage, communal swimming pool, and storage room, ensuring maximum comfort and convenience. Among its excellent features, you'll find electric shutters, marble flooring, centralized air conditioning, and an open-plan kitchen with an island, perfect for those who enjoy cooking and modern design.