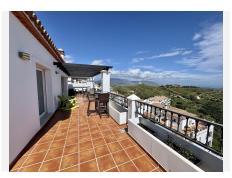

## PENTHOUSE 2 BEDROOMS 2 BATHROOMS IN CALAHONDA

Calahonda

REF# BEMR5003536 €469,000

| BEDS | BATHS | BUILT  | TERRACE |
|------|-------|--------|---------|
| 2    | 2     | 113 m² | 135 m²  |

This stunning penthouse is located in the upper area of Calahonda, in Mijas, offering the perfect combination of comfort and luxury. With a built usable area of 113 square meters, the property boasts two spacious bedrooms and two modern bathrooms, one of which is en suite. The real highlight of this home is its impressive 135-square-meter U-shaped terrace with jacuzzi, facing south and east, which enjoys sunlight throughout the day and offers spectacular panoramic views of the mountains and the sea.

The property also includes a private garage, communal swimming pool, and storage room, ensuring maximum comfort and convenience. Among its excellent features, you'll find electric shutters, marble flooring, centralized air conditioning, and an open-plan kitchen with an island, perfect for those who enjoy cooking and modern design.