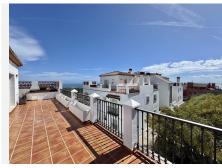

## PENTHOUSE 2 BEDROOMS 2 BATHROOMS IN CALAHONDA

Calahonda

REF# BEMR5003536 €469,000

| BEDS | BATHS | BUILT  | TERRACE |
|------|-------|--------|---------|
| 2    | 2     | 113 m² | 135 m²  |

This stunning penthouse is located in the upper area of Calahonda, in Mijas, offering the perfect combination of comfort and luxury. With a built usable area of 113 square meters, the property boasts two spacious bedrooms and two modern bathrooms, one of which is en suite. The real highlight of this home is its impressive 135-square-meter U-shaped terrace with jacuzzi, facing south and east, which enjoys sunlight throughout the day and offers spectacular panoramic views of the mountains and the sea.

The property also includes a private garage, communal swimming pool, and storage room, ensuring maximum comfort and convenience. Among its excellent features, you'll find electric shutters, marble flooring, centralized air conditioning, and an open-plan kitchen with an island, perfect for those who enjoy cooking and modern design.