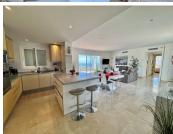

## PENTHOUSE 2 BEDROOMS 2 BATHROOMS IN CALAHONDA

Calahonda

REF# BEMR5003536 €469,000

| BEDS | BATHS | BUILT  | TERRACE |
|------|-------|--------|---------|
| 2    | 2     | 113 m² | 135 m²  |

This stunning penthouse is located in the upper area of Calahonda, in Mijas, offering the perfect combination of comfort and luxury. With a built usable area of 113 square meters, the property boasts two spacious bedrooms and two modern bathrooms, one of which is en suite. The real highlight of this home is its impressive 135-square-meter U-shaped terrace with jacuzzi, facing south and east, which enjoys sunlight throughout the day and offers spectacular panoramic views of the mountains and the sea.

The property also includes a private garage, communal swimming pool, and storage room, ensuring maximum comfort and convenience. Among its excellent features, you'll find electric shutters, marble flooring, centralized air conditioning, and an open-plan kitchen with an island, perfect for those who enjoy cooking and modern design.