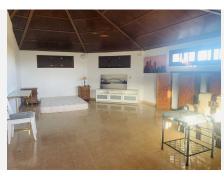

#### Property Features:

? Ground Floor (229m²) – A spacious 200m² dining area with two separate entrances, a fully equipped 23m² kitchen, and a west-facing terrace accommodating up to ten tables, perfect for enjoying the afternoon sun.