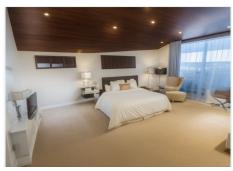

Marbella

? First Floor (130m²) – A secondary dining area with a terrace boasting partial sea views. This space can be kept as a dining room or converted into an apartment. Adjacent to it, a studio room with built-in wardrobes and storage offers additional possibilities.

? Bonus Third Floor Loft Apartment (with an extra 60m²) – A beautifully designed loft-style apartment featuring a private bathroom and a breathtaking wooden cathedral ceiling, adding character and charm. This additional space provides even more flexibility for residential or commercial use.