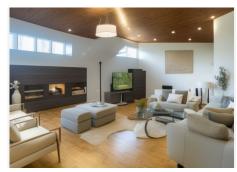

? Bonus Third Floor Loft Apartment (with an extra 60m²) – A beautifully designed loft-style apartment featuring a private bathroom and a breathtaking wooden cathedral ceiling, adding character and charm. This additional space provides even more flexibility for residential or commercial use.