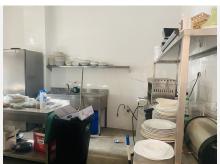

#### Property Features:

? Ground Floor (229m²) – A spacious 200m² dining area with two separate entrances, a fully equipped 23m² kitchen, and a west-facing terrace accommodating up to ten tables, perfect for enjoying the afternoon sun.