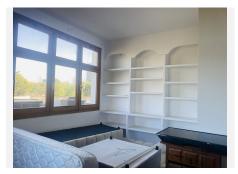

Marbella

? First Floor (130m²) – A secondary dining area with a terrace boasting partial sea views. This space can be kept as a dining room or converted into an apartment. Adjacent to it, a studio room with built-in wardrobes and storage offers additional possibilities.

? Bonus Third Floor Loft Apartment (with an extra 60m²) – A beautifully designed loft-style apartment featuring a private bathroom and a breathtaking wooden cathedral ceiling, adding character and charm. This additional space provides even more flexibility for residential or commercial use.