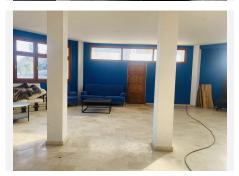

#### Property Features:

? Ground Floor (229m²) – A spacious 200m² dining area with two separate entrances, a fully equipped 23m² kitchen, and a west-facing terrace accommodating up to ten tables, perfect for enjoying the afternoon sun.

Marbella

? First Floor (130m²) – A secondary dining area with a terrace boasting partial sea views. This space can be kept as a dining room or converted into an apartment. Adjacent to it, a studio room with built-in wardrobes and storage offers additional possibilities.