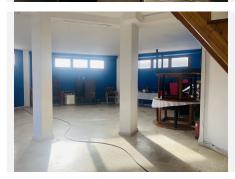

#### Property Features:

? Ground Floor (229m²) – A spacious 200m² dining area with two separate entrances, a fully equipped 23m² kitchen, and a west-facing terrace accommodating up to ten tables, perfect for enjoying the afternoon sun.

Marbella

? First Floor (130m²) – A secondary dining area with a terrace boasting partial sea views. This space can be kept as a dining room or converted into an apartment. Adjacent to it, a studio room with built-in wardrobes and storage offers additional possibilities.