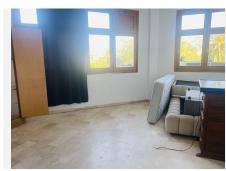

Marbella

? First Floor (130m²) – A secondary dining area with a terrace boasting partial sea views. This space can be kept as a dining room or converted into an apartment. Adjacent to it, a studio room with built-in wardrobes and storage offers additional possibilities.