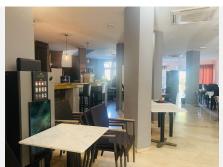

#### Property Features:

? Ground Floor (229m²) – A spacious 200m² dining area with two separate entrances, a fully equipped 23m² kitchen, and a west-facing terrace accommodating up to ten tables, perfect for enjoying the afternoon sun.