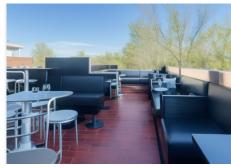

#### Property Features:

? Ground Floor (229m²) – A spacious 200m² dining area with two separate entrances, a fully equipped 23m² kitchen, and a west-facing terrace accommodating up to ten tables, perfect for enjoying the afternoon sun.