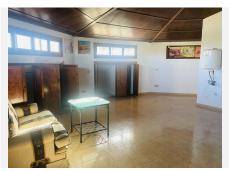

Marbella

? First Floor (130m²) – A secondary dining area with a terrace boasting partial sea views. This space can be kept as a dining room or converted into an apartment. Adjacent to it, a studio room with built-in wardrobes and storage offers additional possibilities.