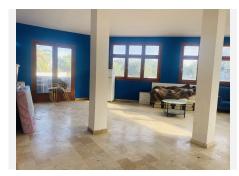

#### Property Features:

? Ground Floor (229m²) – A spacious 200m² dining area with two separate entrances, a fully equipped 23m² kitchen, and a west-facing terrace accommodating up to ten tables, perfect for enjoying the afternoon sun.

Marbella

? First Floor (130m²) – A secondary dining area with a terrace boasting partial sea views. This space can be kept as a dining room or converted into an apartment. Adjacent to it, a studio room with built-in wardrobes and storage offers additional possibilities.