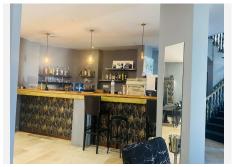

#### Property Features:

? Ground Floor (229m²) – A spacious 200m² dining area with two separate entrances, a fully equipped 23m² kitchen, and a west-facing terrace accommodating up to ten tables, perfect for enjoying the afternoon sun.