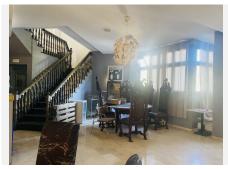

Marbella

? First Floor (130m²) – A secondary dining area with a terrace boasting partial sea views. This space can be kept as a dining room or converted into an apartment. Adjacent to it, a studio room with built-in wardrobes and storage offers additional possibilities.