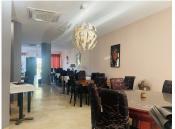

Marbella

? First Floor (130m²) – A secondary dining area with a terrace boasting partial sea views. This space can be kept as a dining room or converted into an apartment. Adjacent to it, a studio room with built-in wardrobes and storage offers additional possibilities.

? Bonus Third Floor Loft Apartment (with an extra 60m²) – A beautifully designed loft-style apartment featuring a private bathroom and a breathtaking wooden cathedral ceiling, adding character and charm. This additional space provides even more flexibility for residential or commercial use.