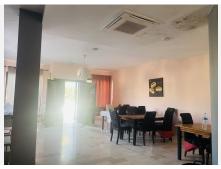

#### Property Features:

? Ground Floor (229m²) – A spacious 200m² dining area with two separate entrances, a fully equipped 23m² kitchen, and a west-facing terrace accommodating up to ten tables, perfect for enjoying the afternoon sun.