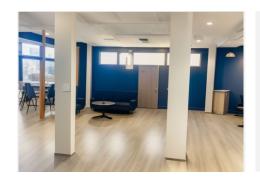

Marbella

? First Floor (130m²) – A secondary dining area with a terrace boasting partial sea views. This space can be kept as a dining room or converted into an apartment. Adjacent to it, a studio room with built-in wardrobes and storage offers additional possibilities.

? Bonus Third Floor Loft Apartment (with an extra 60m²) – A beautifully designed loft-style apartment featuring a private bathroom and a breathtaking wooden cathedral ceiling, adding character and charm. This additional space provides even more flexibility for residential or commercial use.