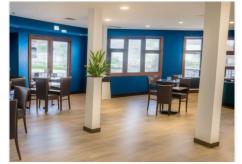

#### Property Features:

? Ground Floor (229m²) – A spacious 200m² dining area with two separate entrances, a fully equipped 23m² kitchen, and a west-facing terrace accommodating up to ten tables, perfect for enjoying the afternoon sun.