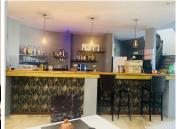

#### Property Features:

? Ground Floor (229m²) – A spacious 200m² dining area with two separate entrances, a fully equipped 23m² kitchen, and a west-facing terrace accommodating up to ten tables, perfect for enjoying the afternoon sun.