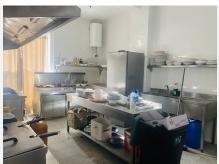

#### Property Features:

? Ground Floor (229m²) – A spacious 200m² dining area with two separate entrances, a fully equipped 23m² kitchen, and a west-facing terrace accommodating up to ten tables, perfect for enjoying the afternoon sun.