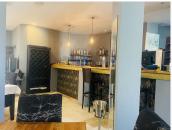

#### Property Features:

? Ground Floor (229m²) – A spacious 200m² dining area with two separate entrances, a fully equipped 23m² kitchen, and a west-facing terrace accommodating up to ten tables, perfect for enjoying the afternoon sun.