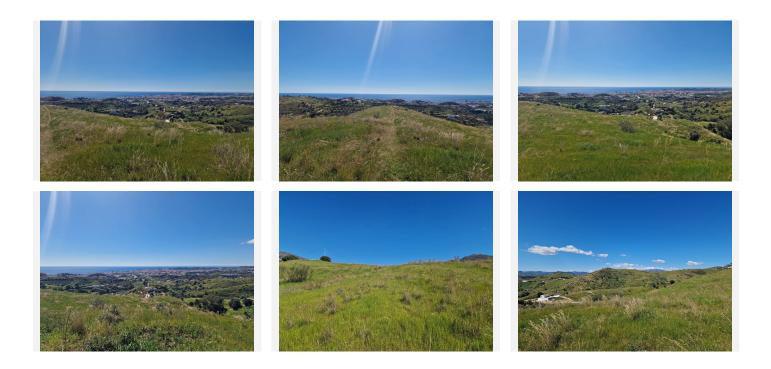

#### RUSTIC LAND FOR SALE IN MIJAS, MALAGA

Rustic land in Mijas, Malaga, of 13,037 m², with sea views, this is a unique property, perfect for those looking for tranquillity and natural beauty. This plot offers a large expanse of land, which characterise the area. The slight slope of the land can allow for spectacular views of the Mediterranean Sea, creating a serene and picturesque environment.

It is the ideal place for those looking to escape the hustle and bustle of the city and enjoy nature, but without losing the spectacular views and proximity to the coast.

Features of the property:

RUSTIC LAND NOT FOR DEVELOPMENT 13.000m2 approx.