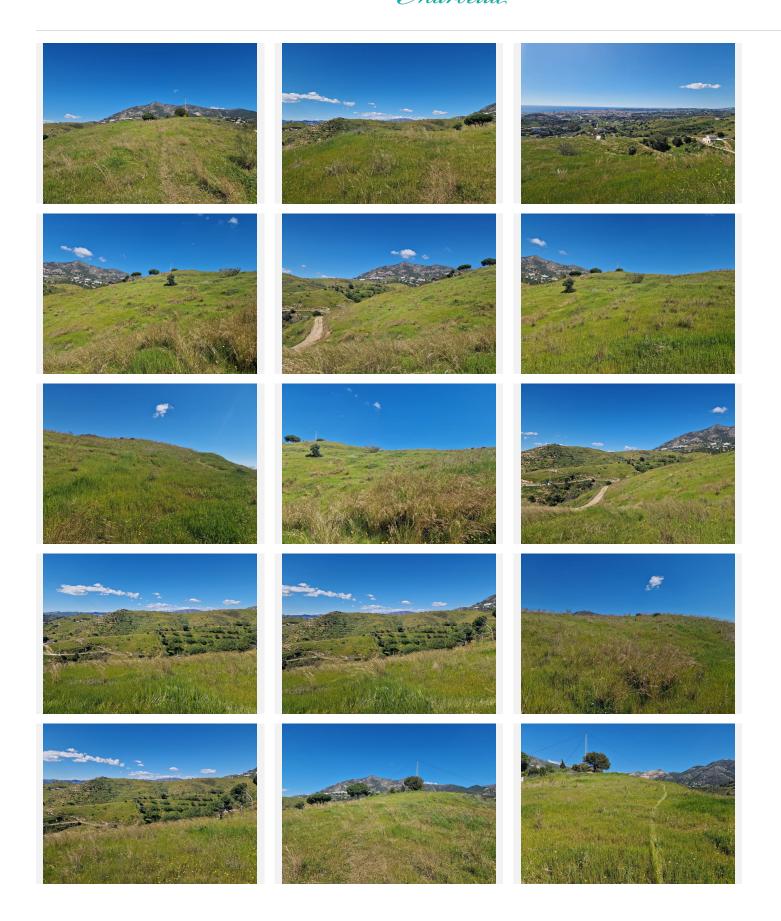

#### RUSTIC LAND FOR SALE IN MIJAS, MALAGA

Rustic land in Mijas, Malaga, of 13,037 m², with sea views, this is a unique property, perfect for those looking for tranquillity and natural beauty. This plot offers a large expanse of land, which characterise the area. The slight slope of the land can allow for spectacular views of the Mediterranean Sea, creating a serene and picturesque environment.

The plot is classified as rustic, allowing for the construction of a farmhouse, which would be ideal for a small retreat in nature. It could include a construction of up to about 30 m², in accordance with the local regulations of Mijas, maintaining the rustic character and harmony with the natural surroundings.

It is the ideal place for those looking to escape the hustle and bustle of the city and enjoy nature, but without losing the spectacular views and proximity to the coast.

Features of the property:

RUSTIC LAND NOT FOR DEVELOPMENT 13.000m2 approx.