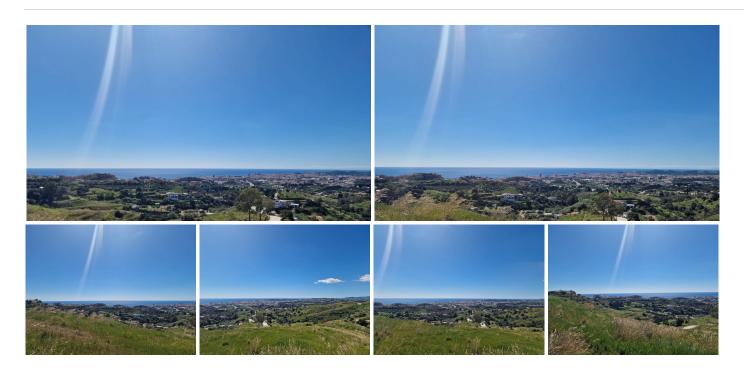

#### RUSTIC LAND FOR SALE IN MIJAS, MALAGA

Rustic land in Mijas, Malaga, of 13,037 m², with sea views, this is a unique property, perfect for those looking for tranquillity and natural beauty. This plot offers a large expanse of land, which characterise the area. The slight slope of the land can allow for spectacular views of the Mediterranean Sea, creating a serene and picturesque environment.

The sea views could be the highlight of the plot, offering panoramic views of the ocean as well as the nearby coastline.

It is the ideal place for those looking to escape the hustle and bustle of the city and enjoy nature, but without losing the spectacular views and proximity to the coast.

Features of the property:

RUSTIC LAND NOT FOR DEVELOPMENT 13.000m2 approx.