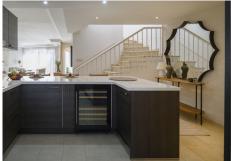

The penthouse features underfloor heating throughout, impeccable finishes, and expansive terraces (116m²) that perfectly frame the sea views. Fully furnished and equipped, it includes a built-in BBQ, private storage, and garage. Every detail has been curated to deliver the ultimate coastal lifestyle.