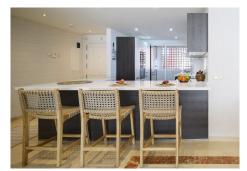

The penthouse features underfloor heating throughout, impeccable finishes, and expansive terraces (116m²) that perfectly frame the sea views. Fully furnished and equipped, it includes a built-in BBQ, private storage, and garage. Every detail has been curated to deliver the ultimate coastal lifestyle.