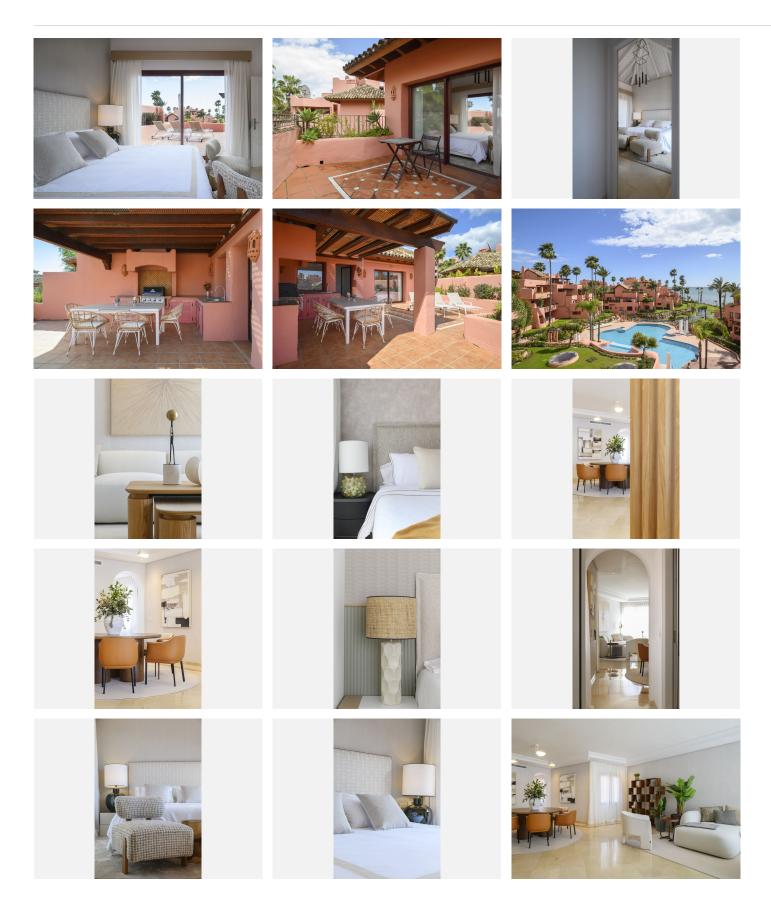

The crown jewel of Estepona's New Golden Mile. This exceptional 3-bedroom, 3-bathroom duplex penthouse offers breathtaking south-facing views of the Mediterranean from every level, immersing you in the beauty of beachfront living. Designed by the renowned architect Melvin Villarroel, creator of Marbella's iconic Puente Romano Resort, this home is a masterpiece of elegance and comfort.

The penthouse features underfloor heating throughout, impeccable finishes, and expansive terraces (116m²) that perfectly frame the sea views. Fully furnished and equipped, it includes a built-in BBQ, private storage, and garage. Every detail has been curated to deliver the ultimate coastal lifestyle.

The complex offers more than just a home—it's a private paradise. Exclusive to owners is a private beach zone, where tranquility and luxury combine seamlessly. The community boasts two gyms, including a cardio zone, two spas with his-and-hers saunas, and two stunning communal pools with cascading waterfalls. A coworking and dining zone on the premises adds to the convenience, while landscaped gardens, serene