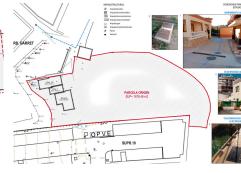

located in the heart of Coín's urban center,

an area undergoing rapid development. With a buildable area of ??1,180 m<sup>2</sup>, plus the possibility of adding basements, this land is ideal for the construction of duplex or triplex homes, as well as modern apartments. The price also includes a 1,020 m<sup>2</sup> plot of land considered unconsolidated, where you can have green areas if you so desire.

Imagine creating a space where families can enjoy the convenience of living in the city center, with all the necessary services within easy reach, without the need for a vehicle. The municipal ordinance classifies this property as Consolidated Urban Land (ENSANCHE POPULAR N-2), which guarantees an already developed urban environment with great potential.

## BROMLEY ESTATES Marbella

Additionally, attached to this property, you'll find another plot classified as Unconsolidated Urban Land (UE-19) with a surface area of ??1,020 m<sup>2</sup>, also intended for development, further expanding the investment possibilities.