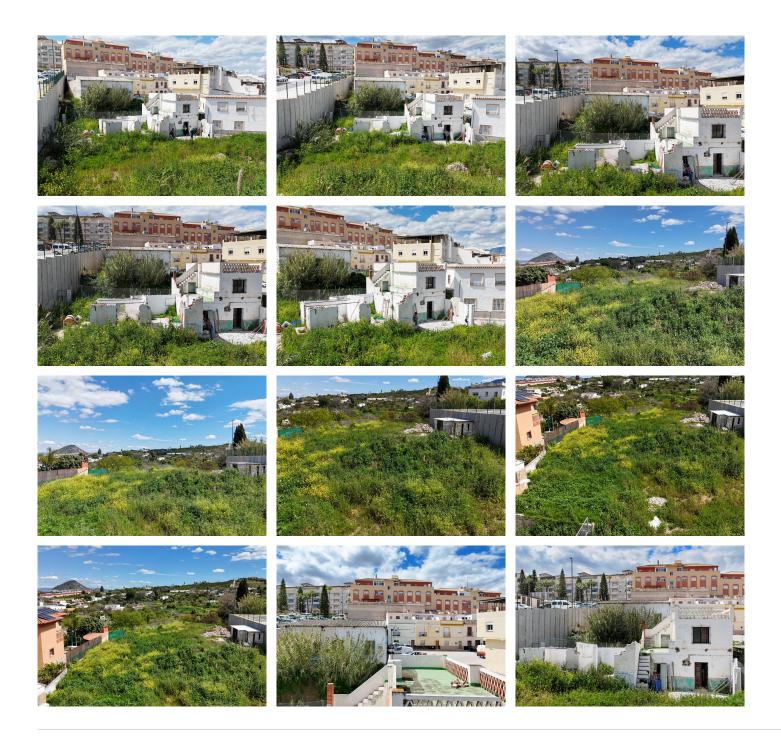

## RESIDENTIAL PLOT BEDROOMS BATHROOMS IN COIN

• Coin

REF# BEMR5004451 €450,000

 BEDS
 BATHS
 BUILT
 PLOT

 1180 m<sup>2</sup>
 1620 m<sup>2</sup>

Investment Opportunity in Coín.

Discover this exceptional 553.06 m<sup>2</sup> urban plot,

located in the heart of Coín's urban center,

an area undergoing rapid development. With a buildable area of ??1,180 m<sup>2</sup>, plus the possibility of adding basements, this land is ideal for the construction of duplex or triplex homes, as well as modern apartments. The price also includes a 1,020 m<sup>2</sup> plot of land considered unconsolidated, where you can have green areas if you so desire.

Imagine creating a space where families can enjoy the convenience of living in the city center, with all the necessary services within easy reach, without the need for a vehicle. The municipal ordinance classifies this property as Consolidated Urban Land (ENSANCHE POPULAR N-2), which guarantees an already developed urban environment with great potential.

## BROMLEY ESTATES Marbella

Additionally, attached to this property, you'll find another plot classified as Unconsolidated Urban Land (UE-19) with a surface area of ??1,020 m<sup>2</sup>, also intended for development, further expanding the investment possibilities.