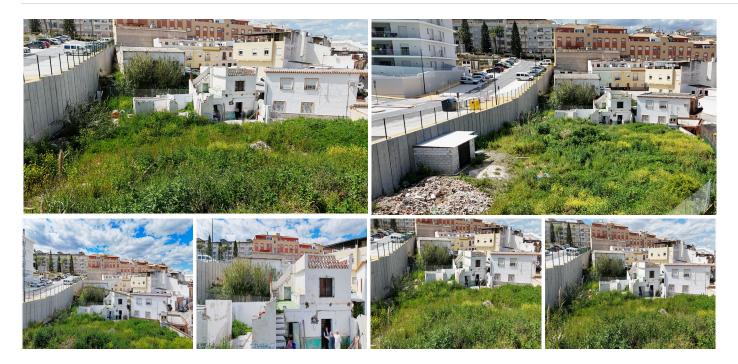

## RESIDENTIAL PLOT BEDROOMS BATHROOMS IN COIN

• Coin

REF# BEMR5004451 €450,000

 BEDS
 BATHS
 BUILT
 PLOT

 1180 m<sup>2</sup>
 1620 m<sup>2</sup>

Investment Opportunity in Coín.

Discover this exceptional 553.06 m<sup>2</sup> urban plot,

located in the heart of Coín's urban center,

an area undergoing rapid development. With a buildable area of ??1,180 m<sup>2</sup>, plus the possibility of adding basements, this land is ideal for the construction of duplex or triplex homes, as well as modern apartments. The price also includes a 1,020 m<sup>2</sup> plot of land considered unconsolidated, where you can have green areas if you so desire.

Imagine creating a space where families can enjoy the convenience of living in the city center, with all the necessary services within easy reach, without the need for a vehicle. The municipal ordinance classifies this property as Consolidated Urban Land (ENSANCHE POPULAR N-2), which guarantees an already developed urban environment with great potential.

## BROMLEY ESTATES Marbella

Additionally, attached to this property, you'll find another plot classified as Unconsolidated Urban Land (UE-19) with a surface area of ??1,020 m<sup>2</sup>, also intended for development, further expanding the investment possibilities.