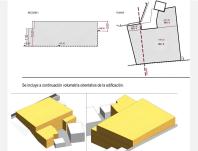

## RESIDENTIAL PLOT BEDROOMS BATHROOMS IN COIN

• Coin

REF# BEMR5004451 €450,000

 BEDS
 BATHS
 BUILT
 PLOT

 1180 m<sup>2</sup>
 1620 m<sup>2</sup>

Investment Opportunity in Coín.

Discover this exceptional 553.06 m<sup>2</sup> urban plot,

located in the heart of Coín's urban center,

an area undergoing rapid development. With a buildable area of ??1,180 m<sup>2</sup>, plus the possibility of adding basements, this land is ideal for the construction of duplex or triplex homes, as well as modern apartments. The price also includes a 1,020 m<sup>2</sup> plot of land considered unconsolidated, where you can have green areas if you so desire.

Imagine creating a space where families can enjoy the convenience of living in the city center, with all the necessary services within easy reach, without the need for a vehicle. The municipal ordinance classifies this property as Consolidated Urban Land (ENSANCHE POPULAR N-2), which guarantees an already developed urban environment with great potential.