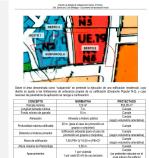

+34 952 939 460 · info@bromleyestatesmarbella.com Urbanizacion El Rosario, CN340, Km 188, Marbella, Malaga 29603

| РТО           | NORMATIVA                                                                | PRO                             |
|---------------|--------------------------------------------------------------------------|---------------------------------|
| ínima         | 120 m <sup>2</sup>                                                       | 55                              |
| da mínima     | 7 m.                                                                     | C                               |
| de parcela    | 15 m.                                                                    | C                               |
| ión           | Alineada a lindero público                                               | C<br>(según volur               |
| ma edificable | 20 m. (para el caso de promoción en<br>grupos o conjuntos)               | C                               |
| ros privados  | Edificación adosada (para el caso de<br>promoción en grupos o conjuntos) | C<br>(según volur               |
| ificación     | 7,00 (PB+1)/ 10,00 m (PB+2)*                                             | C<br>(según volur               |
| Planta Baja   | 3,50 m.                                                                  | C                               |
| entos         | 1 por vivienda<br>1 por cada 50 m²t de uso terciario                     | C<br>(se pretend<br>nivel infer |