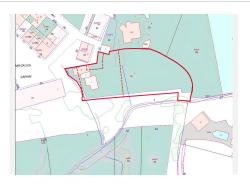

Imagine creating a space where families can enjoy the convenience of living in the city center, with all the necessary services within easy reach, without the need for a vehicle. The municipal ordinance classifies this property as Consolidated Urban Land (ENSANCHE POPULAR N-2), which guarantees an already developed urban environment with great potential.

## BROMLEY ESTATES Marbella

Additionally, attached to this property, you'll find another plot classified as Unconsolidated Urban Land (UE-19) with a surface area of ??1,020 m<sup>2</sup>, also intended for development, further expanding the investment possibilities.