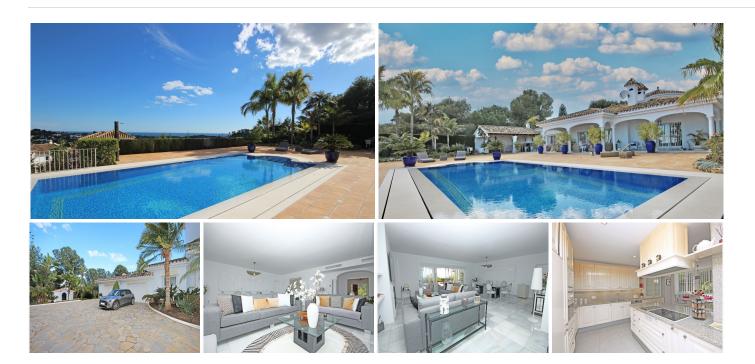

#### HOUSE 3 BEDROOMS 3.5 BATHROOMS IN BENAHAVIS

Benahavis

REF# BEMR5004541 €3,250,000

| BEDS | BATHS | BUILT  | PLOT    |
|------|-------|--------|---------|
| 3    | 3.5   | 256 m² | 2250 m² |

Located in the prestigious residential area of El Paraíso in Benahavís, this charming Andalusian-style villa beautifully blends traditional character with modern comfort. It offers complete privacy along with breathtaking panoramic views of the Mediterranean Sea.

The property is mainly laid out on a single level, making it especially functional and comfortable. It features three spacious bedrooms, three full bathrooms, and a guest toilet. The bright and airy living-dining area flows seamlessly into a generous kitchen with a cozy dining nook—perfect for family gatherings. Upstairs, a welcoming office space provides an ideal setting for working from home or enjoying a quiet reading corner, filled with natural light.

The main bedrooms, living room, and covered terrace all boast stunning sea views, creating a unique sense of openness and harmony with the surrounding landscape.

Outside, the villa offers a beautifully landscaped garden, a large private swimming pool, and a covered outdoor kitchen with a barbecue—ideal for making the most of the Mediterranean lifestyle all year round.