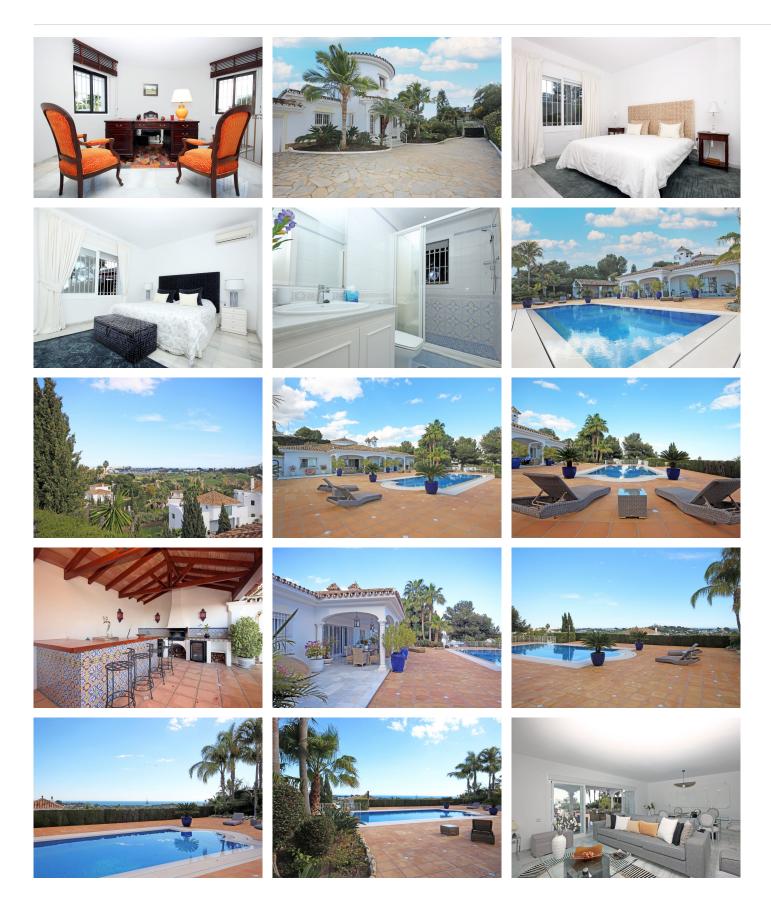

The property is mainly laid out on a single level, making it especially functional and comfortable. It features three spacious bedrooms, three full bathrooms, and a guest toilet. The bright and airy living-dining area flows seamlessly into a generous kitchen with a cozy dining nook—perfect for family gatherings. Upstairs, a welcoming office space provides an ideal setting for working from home or enjoying a quiet reading corner, filled with natural light.

The main bedrooms, living room, and covered terrace all boast stunning sea views, creating a unique sense of openness and harmony with the surrounding landscape.

Outside, the villa offers a beautifully landscaped garden, a large private swimming pool, and a covered outdoor kitchen with a barbecue—ideal for making the most of the Mediterranean lifestyle all year round.

#### **BROMLEY ESTATES**

. Marbella.

There is also a garage with space for two vehicles.

With approximately 500 m<sup>2</sup> of built space on a generous 2,270 m<sup>2</sup> plot, the property offers expansive outdoor areas and a high level of privacy.

Additionally, there is the possibility to build an extra floor\*\*, presenting an excellent opportunity to expand the living space or create new rooms to suit the future owner's needs.

A home full of character, in a prime location—perfect as a permanent residence or a holiday retreat on the Costa del Sol.