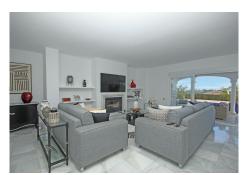

The property is mainly laid out on a single level, making it especially functional and comfortable. It features three spacious bedrooms, three full bathrooms, and a guest toilet. The bright and airy living-dining area flows seamlessly into a generous kitchen with a cozy dining nook—perfect for family gatherings. Upstairs, a welcoming office space provides an ideal setting for working from home or enjoying a quiet reading corner, filled with natural light.