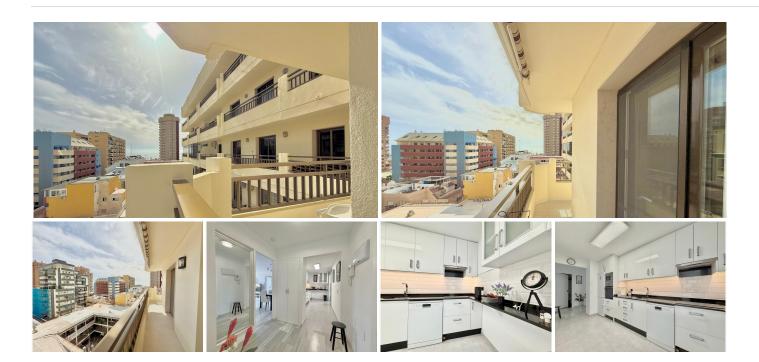

#### ? Luxury and Profitability in the Heart of Fuengirola! ?

Discover this spectacular, fully renovated apartment in an unbeatable location: just a 2-minute walk from the beach and the train station. Located on the 8th floor, it boasts breathtaking, unobstructed sea views and a south-east orientation, ensuring plenty of natural light all day long.

#### ???? Key Features:

- ? 2 spacious exterior bedrooms, perfect for relaxation.
- ? 2 modern bathrooms, stylish and functional.
- ? Independent kitchen, fully equipped + laundry area.
- ? Large living room with direct access to the terrace, ideal for enjoying panoramic views.
- ? Private terrace with stunning sea views, your perfect spot for breakfast with the sound of the waves.
- ? Swimming pool and private garage, for maximum comfort.
- +34 952 939 460 · info@bromleyestatesmarbella.com Urbanizacion El Rosario, CN340, Km 188, Marbella, Malaga 29603