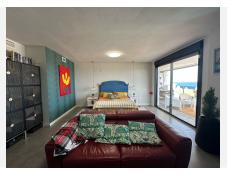

#### **Property Features:**

- ? Spacious Interiors: 126.4 m² of beautifully designed living space
- ? Panoramic Terrace: A covered 28.76 m² terrace with uninterrupted sea views
- ? 2 Large Bedrooms and 2 Modern Bathrooms, designed for ultimate comfort
- ? Walk-in Closet with built-in wardrobes and fabulous sea views
- ? High-End Kitchen: Fully equipped with a central island and luxury finishes
- ? Independent Laundry Area