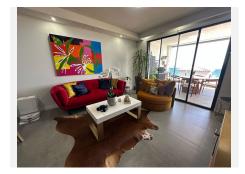

#### **Property Features:**

- ? Spacious Interiors: 126.4 m² of beautifully designed living space
- ? Panoramic Terrace: A covered 28.76 m² terrace with uninterrupted sea views
- ? 2 Large Bedrooms and 2 Modern Bathrooms, designed for ultimate comfort
- ? Walk-in Closet with built-in wardrobes and fabulous sea views
- ? High-End Kitchen: Fully equipped with a central island and luxury finishes
- ? Independent Laundry Area

#### Premium Quality & Comfort:

- ? Modern, high-quality finishes throughout
- ? Central air conditioning and aerothermal heating system, ensuring energy efficiency year-round