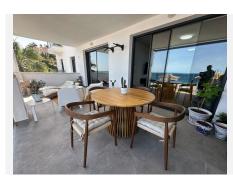

#### Luxury Seafront Apartment with Stunning Views

Located in the highly sought-after Chullera area of Manilva, Málaga, this spectacular luxury apartment redefines coastal living, offering elegance, comfort, and breathtaking sea views.

#### **Property Features:**

- ? Spacious Interiors: 126.4 m² of beautifully designed living space
- ? Panoramic Terrace: A covered 28.76 m² terrace with uninterrupted sea views
- ? 2 Large Bedrooms and 2 Modern Bathrooms, designed for ultimate comfort
- ? Walk-in Closet with built-in wardrobes and fabulous sea views
- ? High-End Kitchen: Fully equipped with a central island and luxury finishes
- ? Independent Laundry Area

#### Prime Location:

Just steps from the beach

5 min drive to Sotogrande | 10 min to Estepona

Close to world-class golf courses, shops, schools, medical centers, and public transport

This property is perfect for permanent residence or a luxurious holiday retreat.