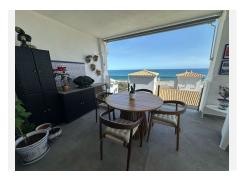

#### Luxury Seafront Apartment with Stunning Views

Located in the highly sought-after Chullera area of Manilva, Málaga, this spectacular luxury apartment redefines coastal living, offering elegance, comfort, and breathtaking sea views.

#### **Property Features:**

- ? Spacious Interiors: 126.4 m² of beautifully designed living space
- ? Panoramic Terrace: A covered 28.76 m² terrace with uninterrupted sea views
- ? 2 Large Bedrooms and 2 Modern Bathrooms, designed for ultimate comfort
- ? Walk-in Closet with built-in wardrobes and fabulous sea views
- ? High-End Kitchen: Fully equipped with a central island and luxury finishes
- ? Independent Laundry Area