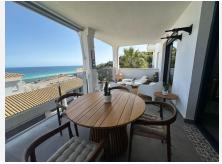

#### Luxury Seafront Apartment with Stunning Views

Located in the highly sought-after Chullera area of Manilva, Málaga, this spectacular luxury apartment redefines coastal living, offering elegance, comfort, and breathtaking sea views.

#### **Property Features:**

- ? Spacious Interiors: 126.4 m² of beautifully designed living space
- ? Panoramic Terrace: A covered 28.76 m² terrace with uninterrupted sea views
- ? 2 Large Bedrooms and 2 Modern Bathrooms, designed for ultimate comfort
- ? Walk-in Closet with built-in wardrobes and fabulous sea views
- ? High-End Kitchen: Fully equipped with a central island and luxury finishes
- ? Independent Laundry Area

#### Prime Location:

Just steps from the beach

5 min drive to Sotogrande | 10 min to Estepona

Close to world-class golf courses, shops, schools, medical centers, and public transport

This property is perfect for permanent residence or a luxurious holiday retreat.