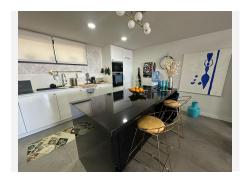

#### **Property Features:**

- ? Spacious Interiors: 126.4 m² of beautifully designed living space
- ? Panoramic Terrace: A covered 28.76 m² terrace with uninterrupted sea views
- ? 2 Large Bedrooms and 2 Modern Bathrooms, designed for ultimate comfort
- ? Walk-in Closet with built-in wardrobes and fabulous sea views
- ? High-End Kitchen: Fully equipped with a central island and luxury finishes
- ? Independent Laundry Area