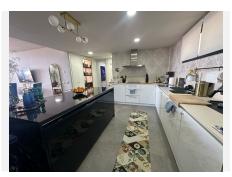

#### **Property Features:**

- ? Spacious Interiors: 126.4 m² of beautifully designed living space
- ? Panoramic Terrace: A covered 28.76 m² terrace with uninterrupted sea views
- ? 2 Large Bedrooms and 2 Modern Bathrooms, designed for ultimate comfort
- ? Walk-in Closet with built-in wardrobes and fabulous sea views
- ? High-End Kitchen: Fully equipped with a central island and luxury finishes
- ? Independent Laundry Area