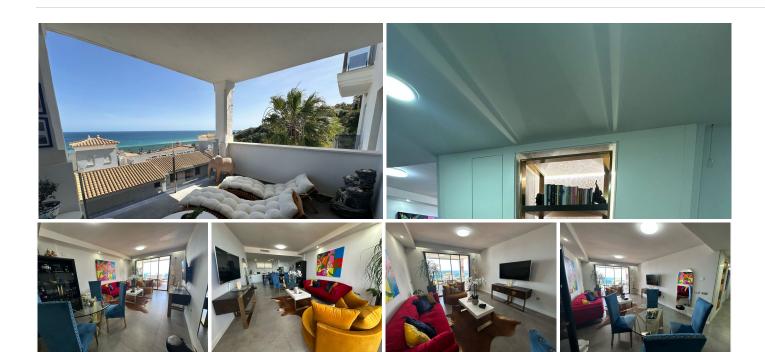

#### Luxury Seafront Apartment with Stunning Views

Located in the highly sought-after Chullera area of Manilva, Málaga, this spectacular luxury apartment redefines coastal living, offering elegance, comfort, and breathtaking sea views.

#### **Property Features:**

- ? Spacious Interiors: 126.4 m² of beautifully designed living space
- ? Panoramic Terrace: A covered 28.76 m² terrace with uninterrupted sea views
- ? 2 Large Bedrooms and 2 Modern Bathrooms, designed for ultimate comfort
- ? Walk-in Closet with built-in wardrobes and fabulous sea views
- ? High-End Kitchen: Fully equipped with a central island and luxury finishes
- ? Independent Laundry Area

#### Premium Quality & Comfort:

- ? Modern, high-quality finishes throughout
- ? Central air conditioning and aerothermal heating system, ensuring energy efficiency year-round

#### **Exclusive Residential Complex:**

- ? Two outdoor pools + heated indoor pool
- ? Sauna & Fully Equipped Gym for wellness and relaxation
- ? Beautiful landscaped gardens, ideal for enjoying the Mediterranean climate
- ? Private parking space & storage room for added convenience and security

#### Prime Location:

Just steps from the beach

5 min drive to Sotogrande | 10 min to Estepona

Close to world-class golf courses, shops, schools, medical centers, and public transport

This property is perfect for permanent residence or a luxurious holiday retreat.