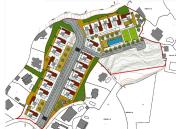

# RESIDENTIAL PLOT BEDROOMS BATHROOMS IN BENALMADENA

Benalmadena

REF# BEMR5005372 €3,500,000

BEDS BATHS BUILT PLOT

m² 15668 m²

Incredible plot for sale for single-family use, such as semi-detached or independent chalets, each property with the possibility of having a private pool and garage, at the same time the urbanization can have a community pool, two tennis courts and playgrounds for children.

### **BROMLEY ESTATES** . Marbella.

- Building space: 3,290, 31 m2t

- Number of houses: 20

- Average buildability: 0.21 m2t/m2s

#### Delivery area:

- Characteristic use: Single-family

- Typical use: 0.286 m2/m2