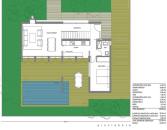

# RESIDENTIAL PLOT BEDROOMS BATHROOMS IN BENALMADENA

Benalmadena

REF# BEMR5005372 €3,500,000

BEDS BATHS BUILT PLOT

m² 15668 m²

Incredible plot for sale for single-family use, such as semi-detached or independent chalets, each property with the possibility of having a private pool and garage, at the same time the urbanization can have a community pool, two tennis courts and playgrounds for children.

### **BROMLEY ESTATES** . Marbella.

- Building space: 3,290, 31 m2t

- Number of houses: 20

- Average buildability: 0.21 m2t/m2s