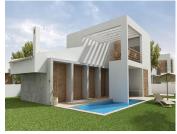

# RESIDENTIAL PLOT BEDROOMS BATHROOMS IN BENALMADENA

Benalmadena

REF# BEMR5005372 €3,500,000

BEDS BATHS BUILT PLOT

m² 15668 m²

Incredible plot for sale for single-family use, such as semi-detached or independent chalets, each property with the possibility of having a private pool and garage, at the same time the urbanization can have a community pool, two tennis courts and playgrounds for children.

All the houses would obtain a panoramic view of the Mediterranean. In turn, the land has a privileged location, being only 10 minutes walking to the center of Benalmádena town or 3 minutes by car, the nearest beach is only 5 minutes by car and in less than 20 minutes you reach to Malaga airport, it is also an area highly demanded by foreigners.