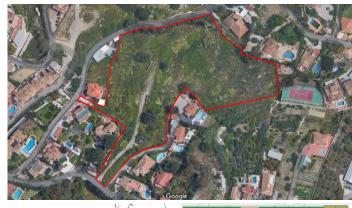

# RESIDENTIAL PLOT BEDROOMS BATHROOMS IN BENALMADENA

Benalmadena

REF# BEMR5005372 €3,500,000

BEDS BATHS BUILT PLOT

m² 15668 m²

Incredible plot for sale for single-family use, such as semi-detached or independent chalets, each property with the possibility of having a private pool and garage, at the same time the urbanization can have a community pool, two tennis courts and playgrounds for children.

All the houses would obtain a panoramic view of the Mediterranean. In turn, the land has a privileged location, being only 10 minutes walking to the center of Benalmádena town or 3 minutes by car, the nearest beach is only 5 minutes by car and in less than 20 minutes you reach to Malaga airport, it is also an area highly demanded by foreigners.

The features are as follows:

ID:

Total area: 15,667.96 m2

+34 952 939 460 · info@bromleyestatesmarbella.com Urbanizacion El Rosario, CN340, Km 188, Marbella, Malaga 29603