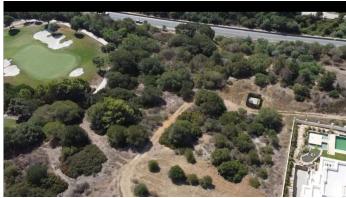

## RESIDENTIAL PLOT BEDROOMS BATHROOMS IN SOTOGRANDE

Sotogrande

REF# BEMR5005522 €785,000

BEDS BATHS BUILT PLOT  $m^2$  2690  $m^2$ 

Plot for sale in Sotogrande

This plot measures 2,690 m<sup>2</sup>. 672.5 m<sup>2</sup> can be built on.

This plot borders a green area and the golf course.

The good thing is that no neighbors can disturb it. There's a new house on the western edge.

Calle Lavanda is very close to the school (walking distance) and is a beautiful street in the area surrounding the plot, as it's at the end of the cul-de-sac. It has beautiful, wide views and a perfect south-facing orientation.