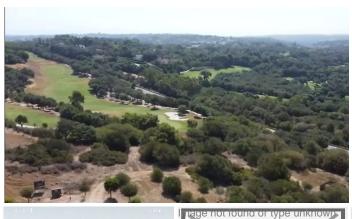

## RESIDENTIAL PLOT BEDROOMS BATHROOMS IN SOTOGRANDE

Sotogrande

REF# BEMR5005522 €785,000

BEDS BATHS BUILT PLOT  $m^2$  2690  $m^2$ 

Plot for sale in Sotogrande

This plot measures 2,690 m<sup>2</sup>. 672.5 m<sup>2</sup> can be built on.

This plot borders a green area and the golf course.

The good thing is that no neighbors can disturb it. There's a new house on the western edge.

Calle Lavanda is very close to the school (walking distance) and is a beautiful street in the area surrounding the plot, as it's at the end of the cul-de-sac. It has beautiful, wide views and a perfect south-facing orientation.