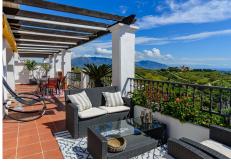

This impressive Penthouse boasts an modern open plan and new kitchen with Neff appliances and a convenient island, ideal to entertain. The living room has direct access to the magnificent terrace from two sides, with 3 expositions facing East, South and West. Where you will enjoy views all across the Costa del Sol, from the Sierra Nevada's to the Bay of Marbella and Gibraltar. Perfect to savour your breakfast at the sun rises, then continues all during the day. While saving the best for spectacular sunset cocktails and a sublime dinner al fresco! And don't forget the terrace's hot tub jacuzzi to climax a perfect day on the Costa del Sol.

You won't find a better view than this, at any price!