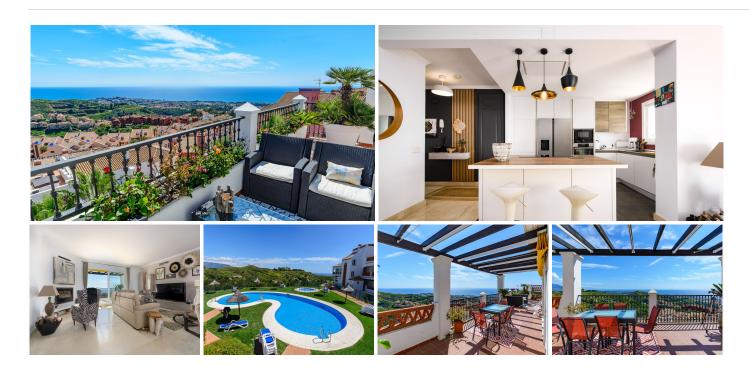

## PENTHOUSE 2 BEDROOMS 2 BATHROOMS IN CALAHONDA

Calahonda

REF# BEMR5005612 €690,000

| BEDS | BATHS | BUILT  | TERRACE |
|------|-------|--------|---------|
| 2    | 2     | 113 m² | 118 m²  |

Fabulous 2 Bedroom Penthouse with incredible Panoramic Sea Views! Perfect Condition. Must be Seen!! Rare to find...Best property in the Urbanization!

This impressive Penthouse boasts an modern open plan and new kitchen with Neff appliances and a convenient island, ideal to entertain. The living room has direct access to the magnificent terrace from two sides, with 3 expositions facing East, South and West. Where you will enjoy views all across the Costa del Sol, from the Sierra Nevada's to the Bay of Marbella and Gibraltar. Perfect to savour your breakfast at the sun rises, then continues all during the day. While saving the best for spectacular sunset cocktails and a sublime dinner al fresco! And don't forget the terrace's hot tub jacuzzi to climax a perfect day on the Costa del Sol.

The community is gated and enjoys 5 swimming pools

A private underground and secure parking space and a storage room comes with the property. MUST SEE!