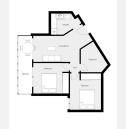

The apartment is bright and airy, with a lovely glazed terrace that offers stunning views of both the Mediterranean Sea and the beautiful mountains. Inside, there are two spacious bedrooms, a fully equipped bathroom, a kitchen, and a cozy living room with direct access to the terrace.