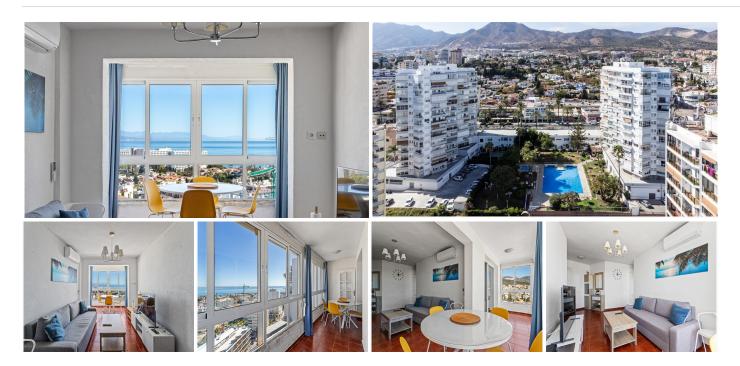

## REF# BEMR5006233 €349,000

| BEDS | BATHS | BUILT |
|------|-------|-------|
| 2    | 1     | 63 m² |

Welcome to this fantastic apartment along the coast of Benalmádena! Here you live in an exclusive environment that combines a vibrant lifestyle with the proximity to both the beach and the city's pulse. Within walking distance, you'll find charming restaurants, shops, entertainment, and other amenities that make everyday life more enjoyable. Additionally, you have access to public transportation that easily takes you along the entire coastline and to nearby towns.

The apartment is bright and airy, with a lovely glazed terrace that offers stunning views of both the Mediterranean Sea and the beautiful mountains. Inside, there are two spacious bedrooms, a fully equipped bathroom, a kitchen, and a cozy living room with direct access to the terrace.

Not only is the beach just a stone's throw away, but the community also offers a large communal pool, surrounded by lush gardens where you can relax and enjoy the pleasant climate. Here you get a home that combines location and quality of life, in the heart of one of the most iconic places on the Costa del Sol!